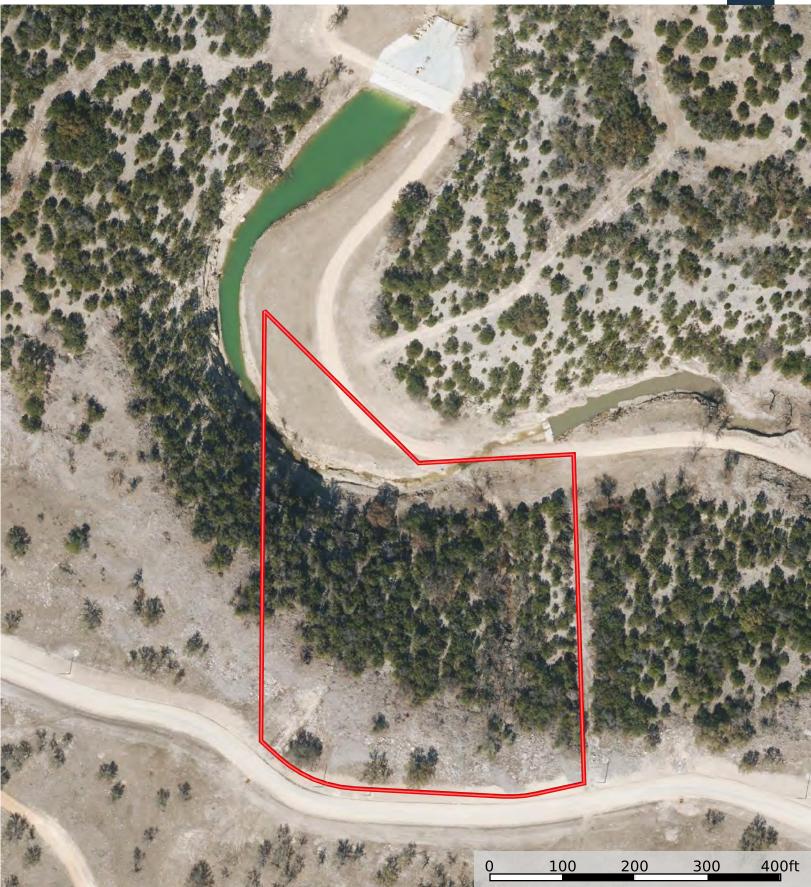

# PROPERTY DESCRIPTION

Seven Springs Ranch – Lot 68 is a pristine example of the Edwards Plateau and Texas Hill Country. This unique lot has an ample building envelope on flat ground near the subdivision's main road, and the remainder of the property slopes down to Cedar Creek, a main tributary to the nearby South Llano River. Cedar Creek is a beautiful riparian area that has been dammed just north of and south of the property line, providing clear, limestone-lined swimming holes during good rainfall years. The views to the west over the South Llano River valley are stunning, and the property is frequented by the ranch's resident aoudad and blackbuck herds, as well as free-ranging populations of axis and white-tailed deer.

#### Lot 68 TBD Seven Hills Drive Junction, TX Kimble County, Texas, 5 AC +/-

D Boundary

The information contained herein was obtained from sources deemed to be reliable. Land id<sup>TM</sup> Services makes no warranties or guarantees as to the completeness or accuracy thereof. Lot 68 TBD Seven Hills Drive Junction, TX

Kimble County, Texas, 5 AC +/-

D Boundary