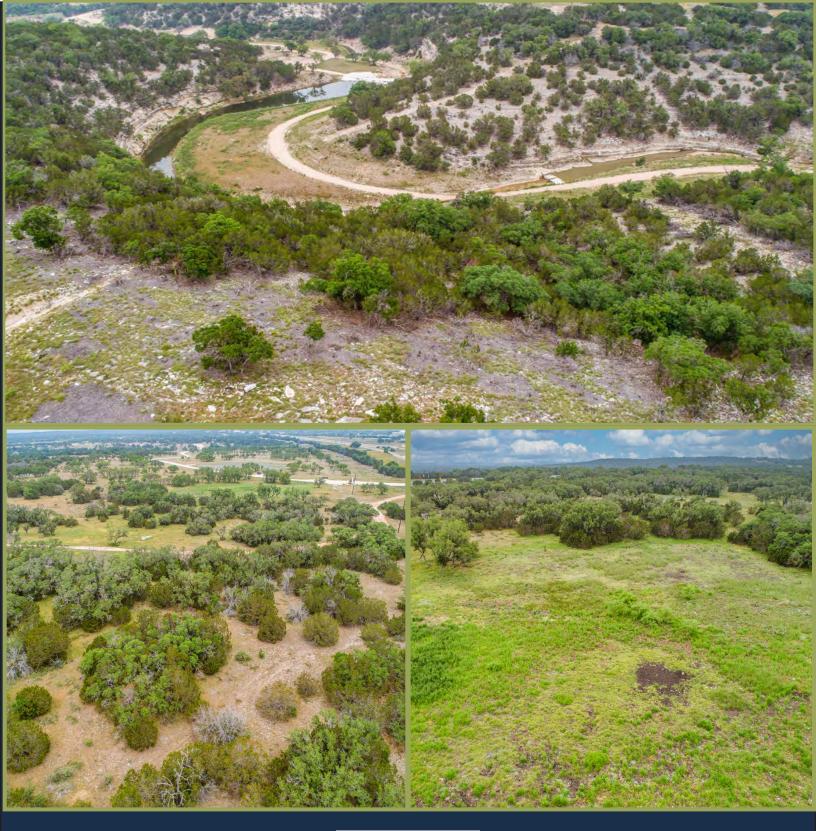

# PROPERTY DESCRIPTION

Seven Springs Ranch – Lot 68 is a pristine example of the Edwards Plateau and Texas Hill Country. This unique lot has an ample building envelope on flat ground near the subdivision's main road, and the remainder of the property slopes down to Cedar Creek, a main tributary to the nearby South Llano River. Cedar Creek is a beautiful riparian area that has been dammed just north of and south of the property line, providing clear, limestone-lined swimming holes during good rainfall years. The views to the west over the South Llano River valley are stunning, and the property is frequented by the ranch's resident aoudad and blackbuck herds, as well as free-ranging populations of axis and white-tailed deer.

Seven Springs Ranch is a well-appointed ranch subdivision in the heart of the Texas Hill Country. Most of the lots are between 5-10 acres. Lot 68 is one of the few lots with access to any kind of surface water, making the series of dams along Cedar Creek all the more unique. The heavy slope down to the creek invites creative landscaping, a beautiful staircase, and a sitting area with a gazebo to enjoy a beverage while reading your favorite book or watching your family and friends enjoy the outdoors. There is allweather road access to the lot and electricity is provided by the subdivision. Well and septic needed for residences.