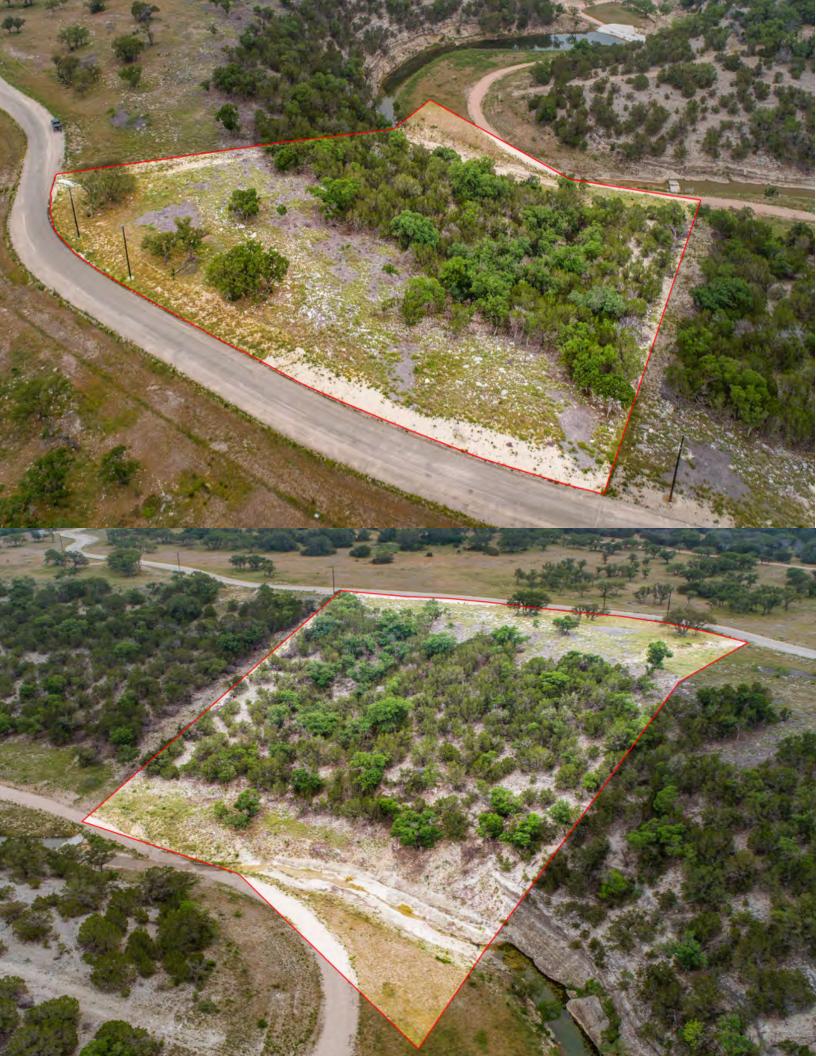

# PROPERTY DESCRIPTION

Seven Springs Ranch – Lot 68 is a pristine example of the Edwards Plateau and Texas Hill Country. This unique lot has an ample building envelope on flat ground near the subdivision's main road, and the remainder of the property slopes down to Cedar Creek, a main tributary to the nearby South Llano River. Cedar Creek is a beautiful riparian area that has been dammed just north of and south of the property line, providing clear, limestone-lined swimming holes during good rainfall years. The views to the west over the South Llano River valley are stunning, and the property is frequented by the ranch's resident aoudad and blackbuck herds, as well as free-ranging populations of axis and white-tailed deer.

Seven Springs Ranch is a well-appointed ranch subdivision in the heart of the Texas Hill Country. Most of the lots are between 5-10 acres. Lot 68 is one of the few lots with access to any kind of surface water, making the series of dams along Cedar Creek all the more unique. The heavy slope down to the creek invites creative landscaping, a beautiful staircase, and a sitting area with a gazebo to enjoy a beverage while reading your favorite book or watching your family and friends enjoy the outdoors. There is allweather road access to the lot and electricity is provided by the subdivision. Well and septic needed for residences.

#### Lot 68 TBD Seven Hills Drive Junction, TX Kimble County, Texas, 5 AC +/-

D Boundary

The information contained herein was obtained from sources deemed to be reliable. Land id<sup>TM</sup> Services makes no warranties or guarantees as to the completeness or accuracy thereof. Lot 68 TBD Seven Hills Drive Junction, TX