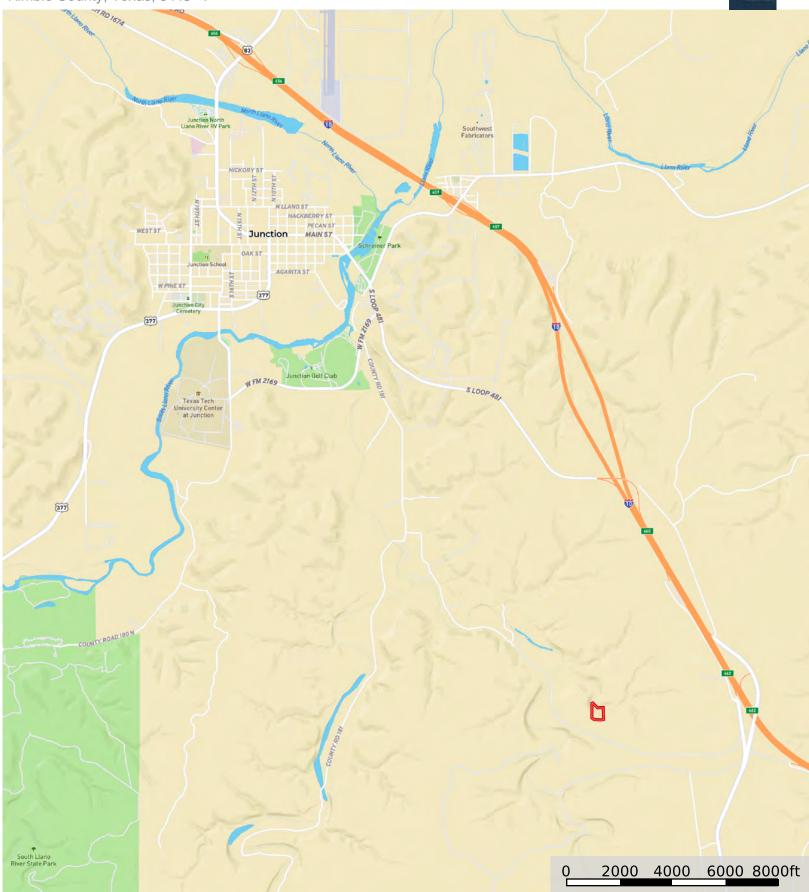

### LOCATION

Kimble County

5.5 miles east of Junction, TX along State Loop 481 or IH-10, 135 miles from San Antonio, TX

# DIRECTIONS

From Junction, take Loop 481 to the junction of IH-10. Seven Springs Ranch gate is on the south side of IH-10 access road.

Copyright 2024 Grand Land Realty, LLC The material contained in this document is based in part upon information furnished to Grand Land Realty, LLC. by sources deemed to be reliable. The information is believed to be accurate in all material respects, but no representation or warranty, expressed, or implied, as to list accuracy or completeness is made by any party. Recipients should conduct their own investigation and analysis of the information described herein

#### Lot 68 TBD Seven Hills Drive Junction, TX Kimble County, Texas, 5 AC +/-

D Boundary

The information contained herein was obtained from sources deemed to be reliable. Land id<sup>TM</sup> Services makes no warranties or guarantees as to the completeness or accuracy thereof. Lot 68 TBD Seven Hills Drive Junction, TX