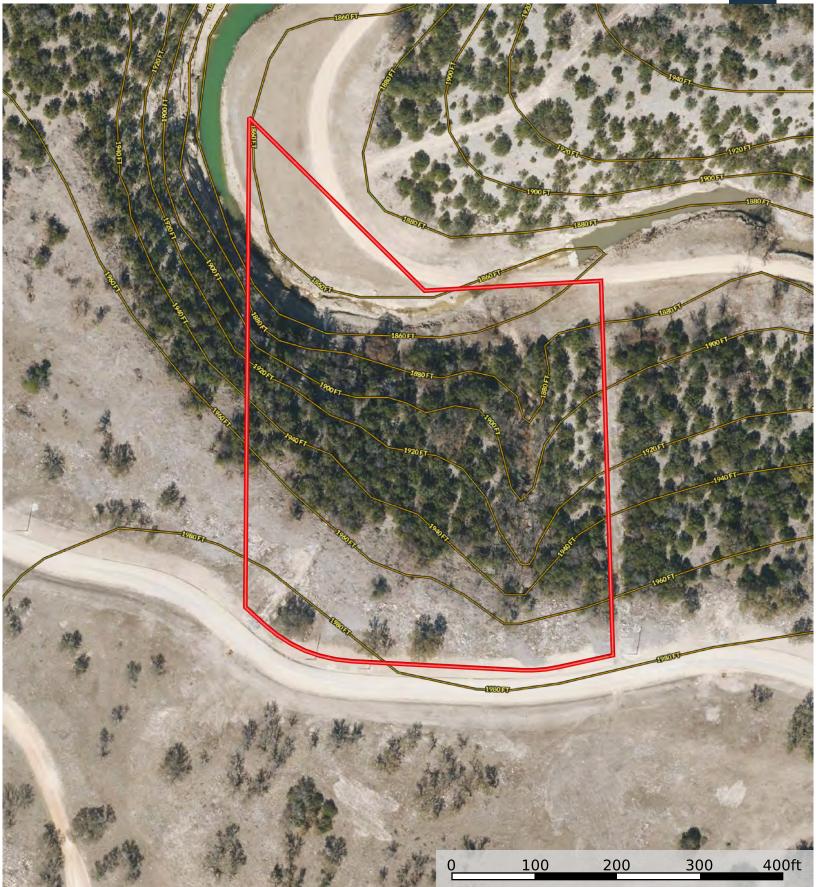

# PROPERTY DESCRIPTION

Seven Springs Ranch – Lot 68 is a pristine example of the Edwards Plateau and Texas Hill Country. This unique lot has an ample building envelope on flat ground near the subdivision's main road, and the remainder of the property slopes down to Cedar Creek, a main tributary to the nearby South Llano River. Cedar Creek is a beautiful riparian area that has been dammed just north of and south of the property line, providing clear, limestone-lined swimming holes during good rainfall years. The views to the west over the South Llano River valley are stunning, and the property is frequented by the ranch's resident aoudad and blackbuck herds, as well as free-ranging populations of axis and white-tailed deer.

#### Lot 68 TBD Seven Hills Drive Junction, TX Kimble County, Texas, 5 AC +/-

D Boundary

The information contained herein was obtained from sources deemed to be reliable. Land id<sup>TM</sup> Services makes no warranties or guarantees as to the completeness or accuracy thereof. Lot 68 TBD Seven Hills Drive Junction, TX

Kimble County, Texas, 5 AC +/-

D Boundary