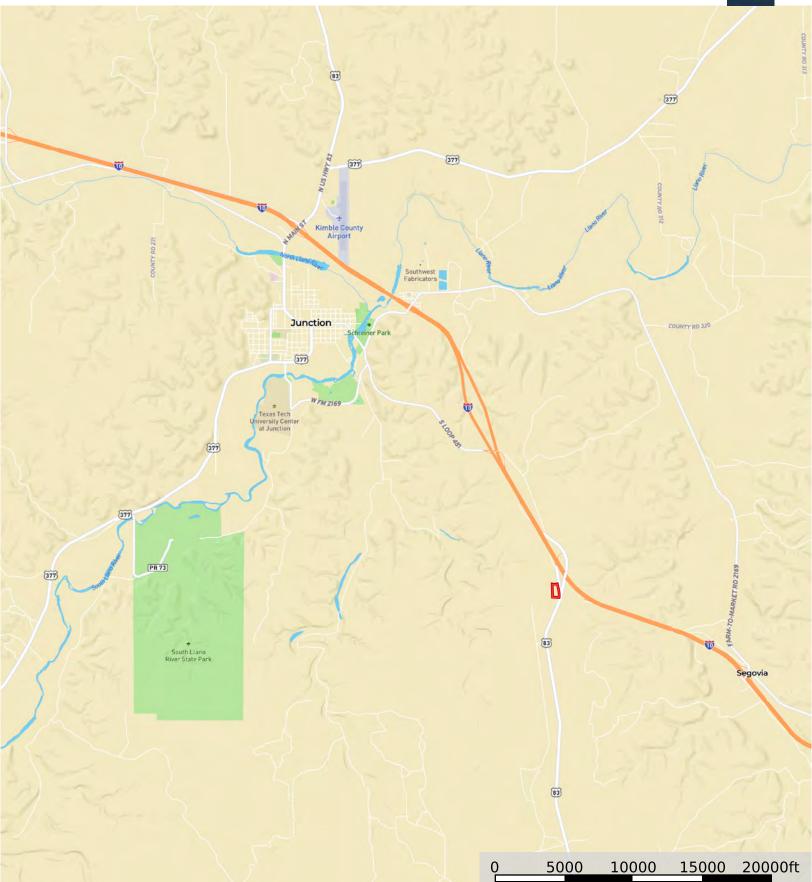

## LOCATION

Kimble County

5.5 miles east of Junction, TX along State Loop 481 or IH-10, 135 miles from San Antonio, TX

## DIRECTIONS

From Junction, take Loop 481 to the junction of IH-10. Seven Springs Ranch gate is on the south side of IH-10 access road.

Copyright 2024 Grand Land Realty, LLC The material contained in this document is based in part upon information furnished to Grand Land Realty, LLC. by sources deemed to be reliable. The information is believed to be accurate in all material respects, but no representation or warranty, expressed, or implied, as to list accuracy or completeness is made by any party. Recipients should conduct their own investigation and analysis of the information described herein