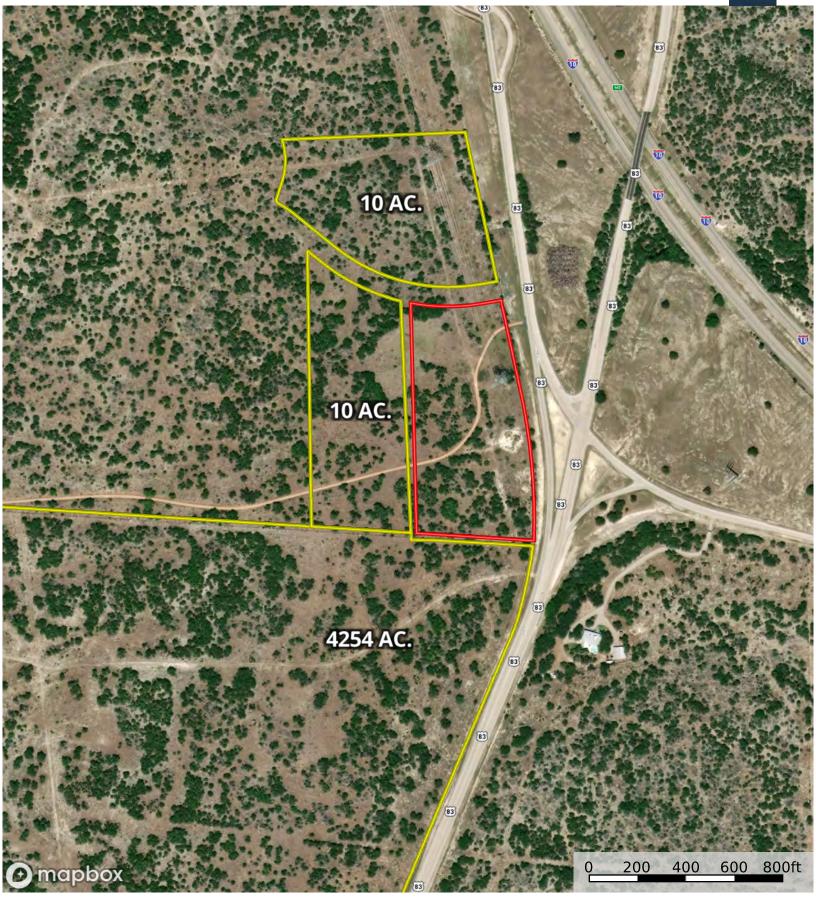

D Boundary

The information contained herein was obtained from sources deemed to be reliable. Land id<sup>TM</sup> services makes no warranties or guarantees as to the completeness or accuracy thereof. Lot 1 TBD Seven Hills Drive Junction, TX Kimble County, Texas, 10 AC +/-