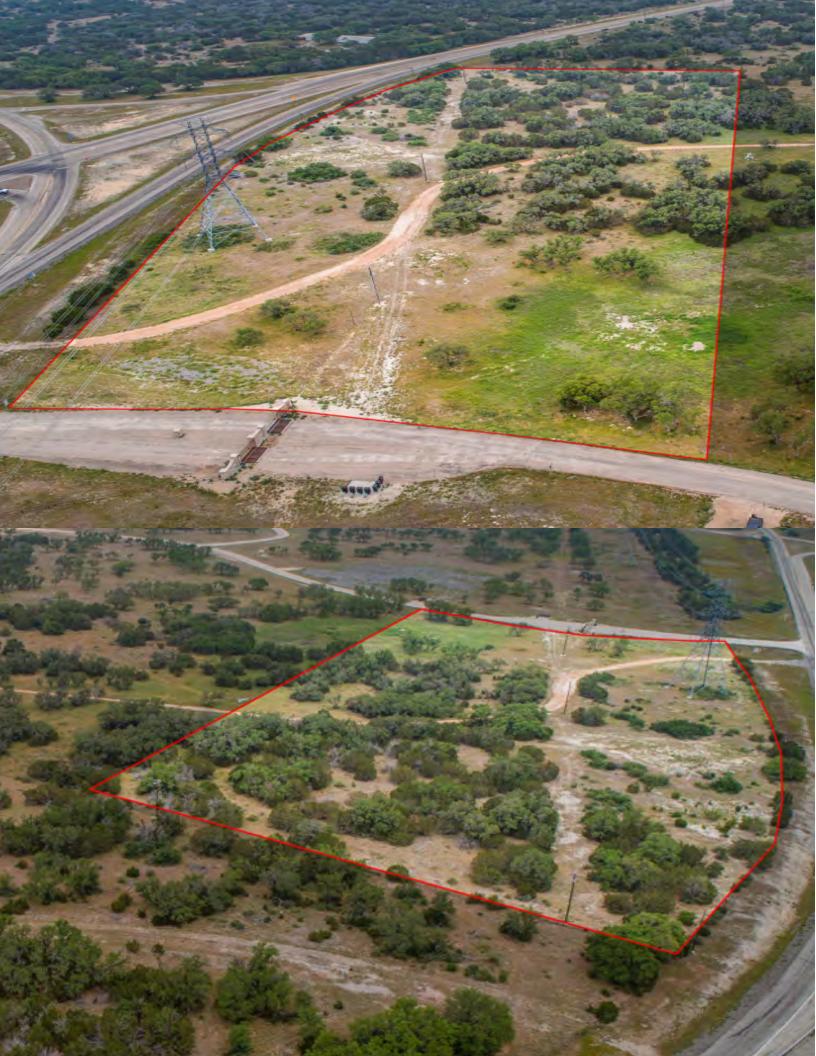

## LOCATION

Kimble County

5.5 miles east of Junction, TX along State Loop 481 or IH-10, 135 miles from San Antonio, TX

## DIRECTIONS

From Junction, take Loop 481 to the junction of IH-10. Seven Springs Ranch gate is on the south side of IH-10 access road.

Copyright 2024 Grand Land Realty, LLC The material contained in this document is based in part upon information furnished to Grand Land Realty, LLC. by sources deemed to be reliable. The information is believed to be accurate in all material respects, but no representation or warranty, expressed, or implied, as to list accuracy or completeness is made by any party. Recipients should conduct their own investigation and analysis of the information described herein

D Boundary

The information contained herein was obtained from sources deemed to be reliable. Land id<sup>TM</sup> services makes no warranties or guarantees as to the completeness or accuracy thereof. Lot 1 TBD Seven Hills Drive Junction, TX Kimble County, Texas, 10 AC +/-