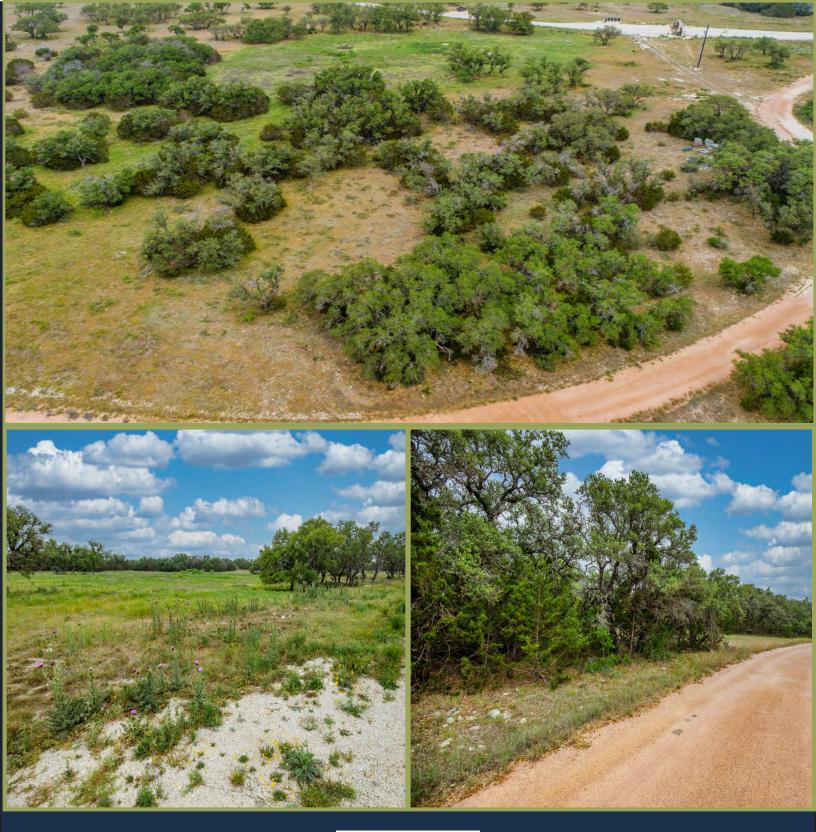

## PROPERTY DESCRIPTION

Seven Springs Ranch – Lot 1 is a pristine example of the Edwards Plateau and Texas Hill Country. Flat with plenty of buildable area, it is adorned with live oaks and wildflowers. With the ability for the owner to build three houses and the quaint, historic town of Junction just minutes away, it's difficult to imagine a better family compound, retreat, or Hill Country entertainment space.

Seven Springs Ranch is a well-appointed ranch subdivision in the heart of the Texas Hill Country. Most of the lots are between 5-10 acres, making Lot 1 one of the largest in the subdivision. The sunset views to the west look over the South Llano River valley and the lot is a 30% canopy live oak savannah. The spring wildflowers are world-class in this area and Lot 1 was a sea of Indian paintbrush, daisies, bluebonnets, and Mexican hats. Wildlife, including white-tailed deer and the ranch's private herd of aoudad and blackbuck can be seen enjoying the native habitat throughout the subdivision. There is a gravel road through the lot and electricity is provided by the subdivision. Well and septic are needed for residences. According to the light restrictions, three homes may be constructed on Lot 1.