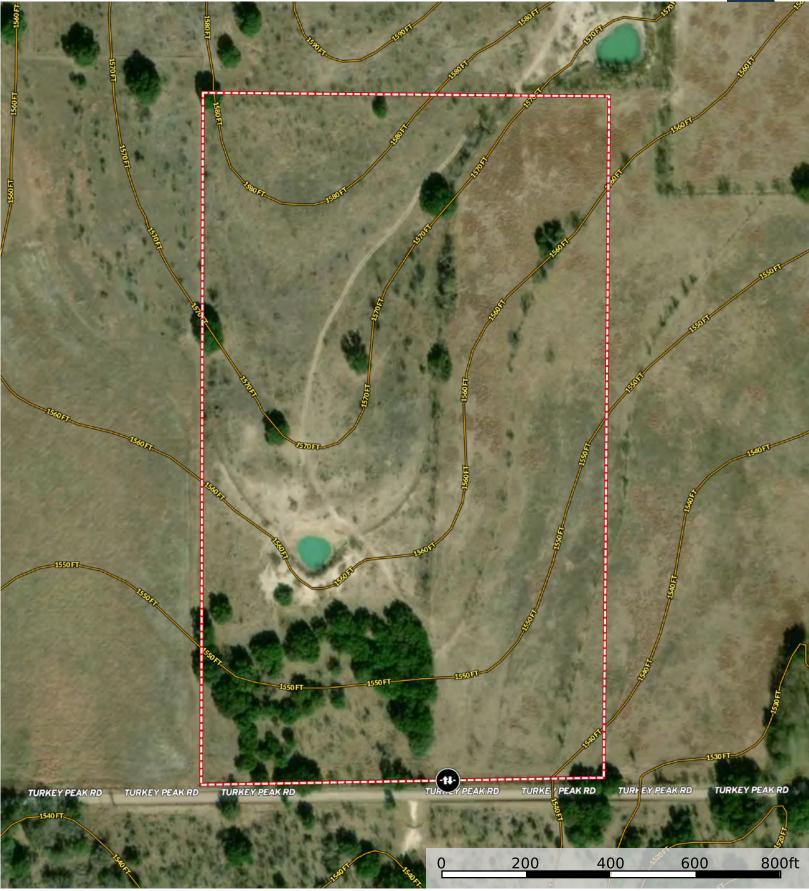

### PROPERTY DESCRIPTION

Tract 4 of Turkey Peak Ranch is an attractive 35-acre property in Early, TX. You'll find numerous wildlife species on the property, including whitetail deer, wild hogs, migratory waterfowl, and multiple varmint species. You'll find more than 30 feet of elevation change on the ranch, offering incredible views and homesites. There is one medium-sized tank that always holds water and has been sufficient to supply water to the wildlife and cattle that graze the property. A new driveway and gate has been installed to accompany the 950 feet of Turkey Peak Rd frontage. There is a water line at the road, and electricity is on the neighboring tract. Whether you're looking for a homestead or a recreational retreat, this property will satisfy all your needs. The owner will consider selling more or less acreage if the buyer wants.

Tract 4 is fenced on two sides. One side shares a high fence with the neighboring tract, and the second is five-strand barbed wire at the road. The current owner is willing to split fence costs for the remaining two sides with the right offer.