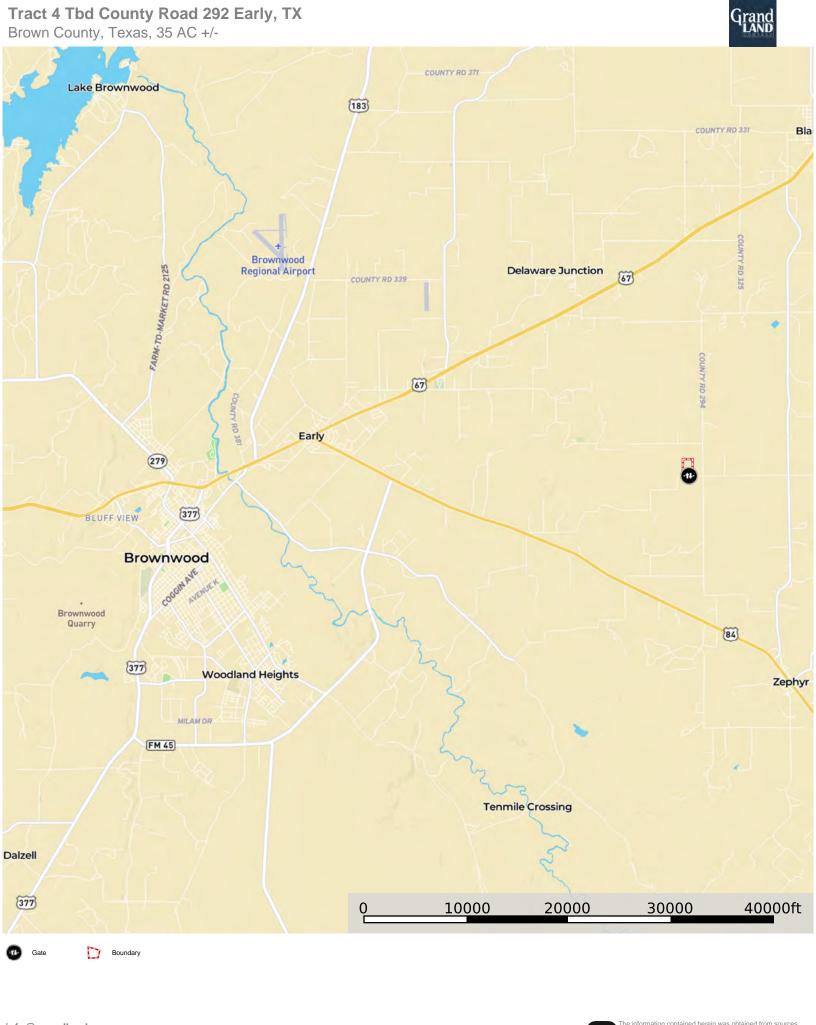

## **LOCATION**

**Brown County** 

10 Miles to Brownwood, 105 miles to Waco, 118 miles to DFW, 130 miles to Austin.

### **DIRECTIONS**

From HWY 84, turn right onto FM 1467, drive 3.5 miles, and turn left onto CR 291. Drive 1.5 miles and turn right onto CR 292. The location will be on your left.

Copyright 2024 Grand Land Realty, LLC The material contained in this document is based in part upon information furnished to Grand Land Realty, LLC. by sources deemed to be reliable. The information is believed to be accurate in all material respects, but no representation or warranty, expressed, or implied, as to list accuracy or completeness is made by any party. Recipients should conduct their own investigation and analysis of the information described herein.