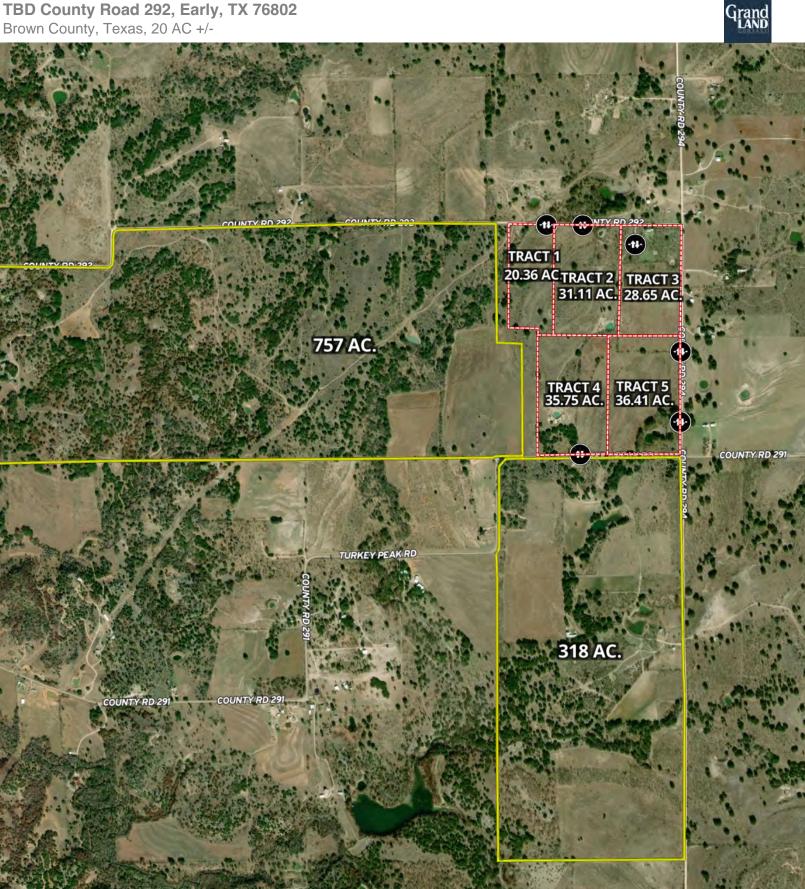

### PROPERTY DESCRIPTION

Tract 4 of Turkey Peak Ranch is an attractive 35-acre property in Early, TX. You'll find numerous wildlife species on the property, including whitetail deer, wild hogs, migratory waterfowl, and multiple varmint species. You'll find more than 30 feet of elevation change on the ranch, offering incredible views and homesites. There is one medium-sized tank that always holds water and has been sufficient to supply water to the wildlife and cattle that graze the property. A new driveway and gate has been installed to accompany the 950 feet of Turkey Peak Rd frontage. There is a water line at the road, and electricity is on the neighboring tract. Whether you're looking for a homestead or a recreational retreat, this property will satisfy all your needs. The owner will consider selling more or less acreage if the buyer wants.

Tract 4 is fenced on two sides. One side shares a high fence with the neighboring tract, and the second is five-strand barbed wire at the road. The current owner is willing to split fence costs for the remaining two sides with the right offer.