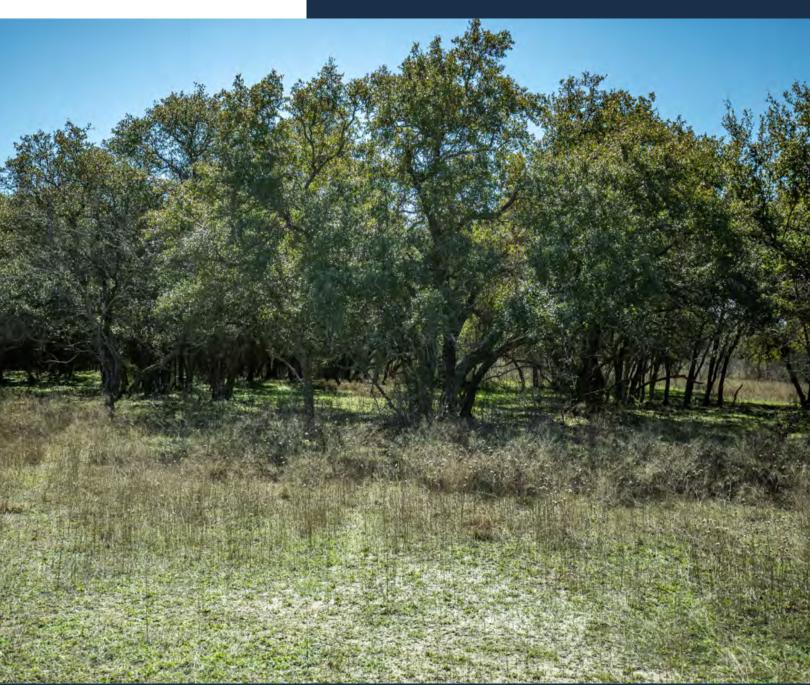

### PROPERTY DESCRIPTION

Tract 4 of Turkey Peak Ranch is an attractive 35-acre property in Early, TX. You'll find numerous wildlife species on the property, including whitetail deer, wild hogs, migratory waterfowl, and multiple varmint species. You'll find more than 30 feet of elevation change on the ranch, offering incredible views and homesites. There is one medium-sized tank that always holds water and has been sufficient to supply water to the wildlife and cattle that graze the property. A new driveway and gate has been installed to accompany the 950 feet of Turkey Peak Rd frontage. There is a water line at the road, and electricity is on the neighboring tract. Whether you're looking for a homestead or a recreational retreat, this property will satisfy all your needs. The owner will consider selling more or less acreage if the buyer wants.