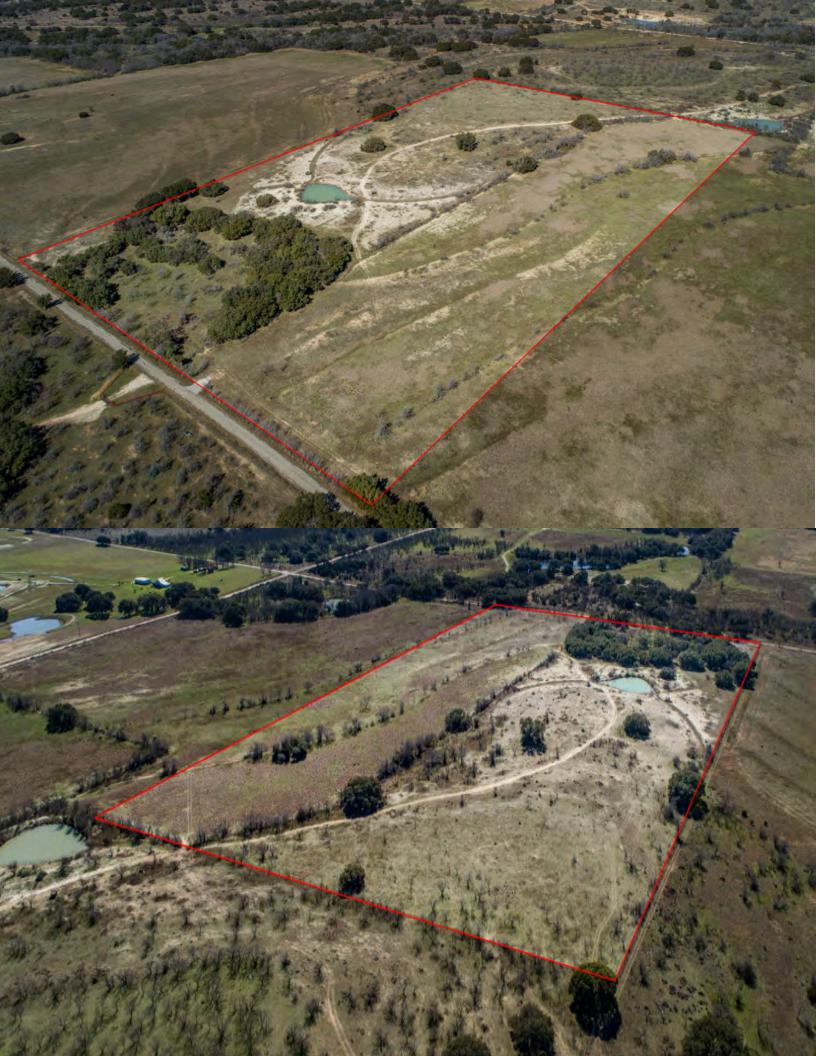

### PROPERTY DESCRIPTION

Tract 4 of Turkey Peak Ranch is an attractive 35-acre property in Early, TX. You'll find numerous wildlife species on the property, including whitetail deer, wild hogs, migratory waterfowl, and multiple varmint species. You'll find more than 30 feet of elevation change on the ranch, offering incredible views and homesites. There is one medium-sized tank that always holds water and has been sufficient to supply water to the wildlife and cattle that graze the property. A new driveway and gate has been installed to accompany the 950 feet of Turkey Peak Rd frontage. There is a water line at the road, and electricity is on the neighboring tract. Whether you're looking for a homestead or a recreational retreat, this property will satisfy all your needs. The owner will consider selling more or less acreage if the buyer wants.

Tract 4 is fenced on two sides. One side shares a high fence with the neighboring tract, and the second is five-strand barbed wire at the road. The current owner is willing to split fence costs for the remaining two sides with the right offer.