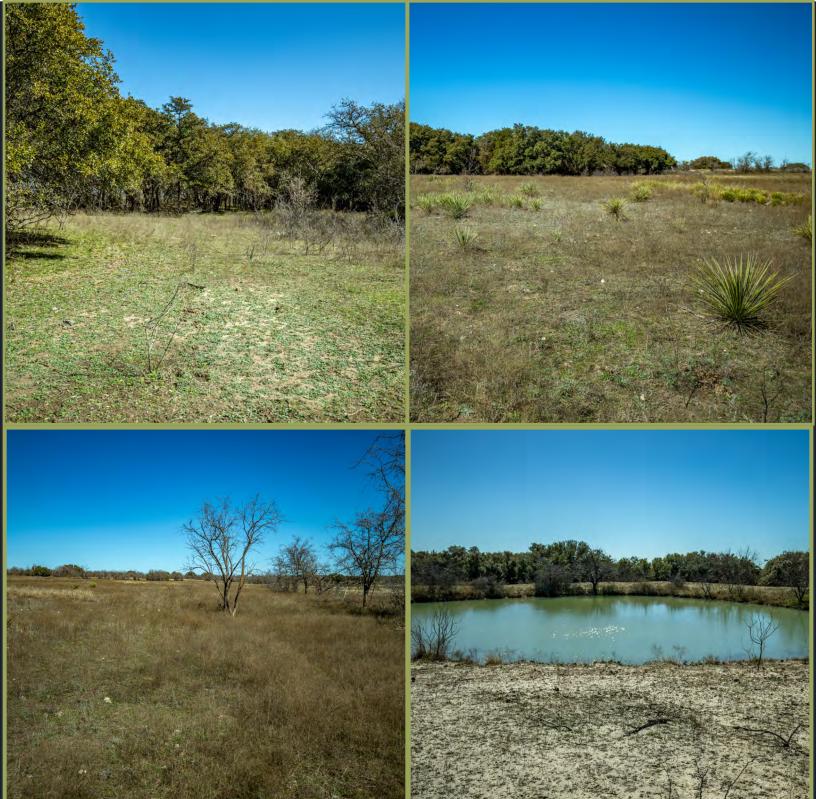

### PROPERTY DESCRIPTION

Tract 4 of Turkey Peak Ranch is an attractive 35-acre property in Early, TX. You'll find numerous wildlife species on the property, including whitetail deer, wild hogs, migratory waterfowl, and multiple varmint species. You'll find more than 30 feet of elevation change on the ranch, offering incredible views and homesites. There is one medium-sized tank that always holds water and has been sufficient to supply water to the wildlife and cattle that graze the property. A new driveway and gate has been installed to accompany the 950 feet of Turkey Peak Rd frontage. There is a water line at the road, and electricity is on the neighboring tract. Whether you're looking for a homestead or a recreational retreat, this property will satisfy all your needs. The owner will consider selling more or less acreage if the buyer wants.

Tract 4 is fenced on two sides. One side shares a high fence with the neighboring tract, and the second is five-strand barbed wire at the road. The current owner is willing to split fence costs for the remaining two sides with the right offer.