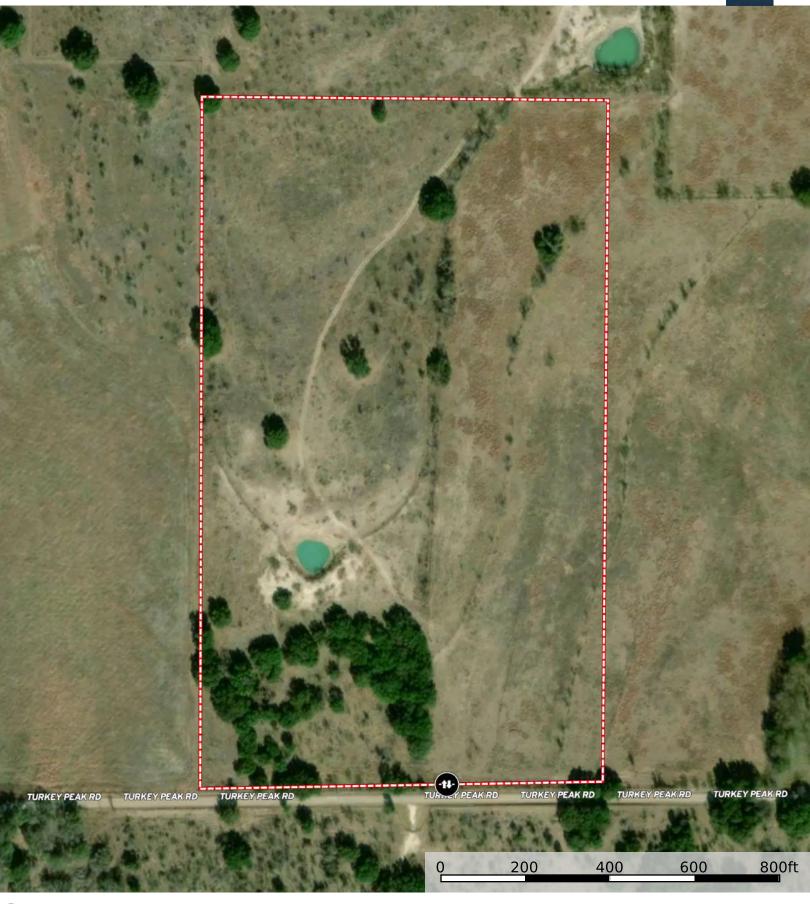

### PROPERTY DESCRIPTION

Tract 4 of Turkey Peak Ranch is an attractive 35-acre property in Early, TX. You'll find numerous wildlife species on the property, including whitetail deer, wild hogs, migratory waterfowl, and multiple varmint species. You'll find more than 30 feet of elevation change on the ranch, offering incredible views and homesites. There is one medium-sized tank that always holds water and has been sufficient to supply water to the wildlife and cattle that graze the property. A new driveway and gate has been installed to accompany the 950 feet of Turkey Peak Rd frontage. There is a water line at the road, and electricity is on the neighboring tract. Whether you're looking for a homestead or a recreational retreat, this property will satisfy all your needs. The owner will consider selling more or less acreage if the buyer wants.

### **DIRECTIONS**

From HWY 84, turn right onto FM 1467, drive 3.5 miles, and turn left onto CR 291. Drive 1.5 miles and turn right onto CR 292. The location will be on your left.

Copyright 2024 Grand Land Realty, LLC The material contained in this document is based in part upon information furnished to Grand Land Realty, LLC. by sources deemed to be reliable. The information is believed to be accurate in all material respects, but no representation or warranty, expressed, or implied, as to list accuracy or completeness is made by any party. Recipients should conduct their own investigation and analysis of the information described herein.