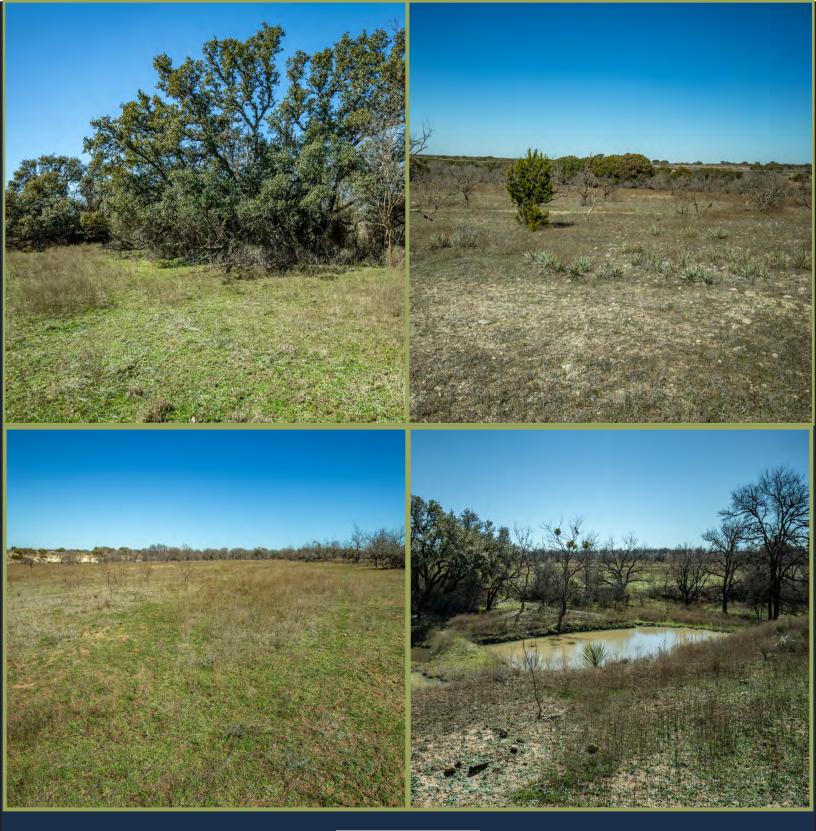

## PROPERTY DESCRIPTION

The Turkey Peak Ranch is an attractive 20-acres in Early, TX. You'll find numerous wildlife species on the property, including whitetail deer, wild hogs, migratory waterfowl, and multiple varmint species. On the ranch, you'll find more than 30 feet of elevation change, offering incredible views and homesites. A wet weather creek traverses the property on the NW corner and feeds a small tank that always holds water. You'll find a new driveway/gate installed to accompany the 615 feet of County Road frontage on CR 292. Throughout the property, you'll find numerous Live Oaks, mature Mesquite, KR Bluestem, and other trees and grasses native to the area. Whether you're looking for a homestead or a recreational retreat, this property will satisfy all your needs. The owner will consider selling more or less acreage if the buyer would like.

Turkey Peak Ranch is fenced on three sides. Two sides share a high fence with the neighboring tract, and the third is fivestrand barbed wire at the road. The current owner is willing to split fence costs for the remaining side with the right offer. There is a water line and electricity on the road.