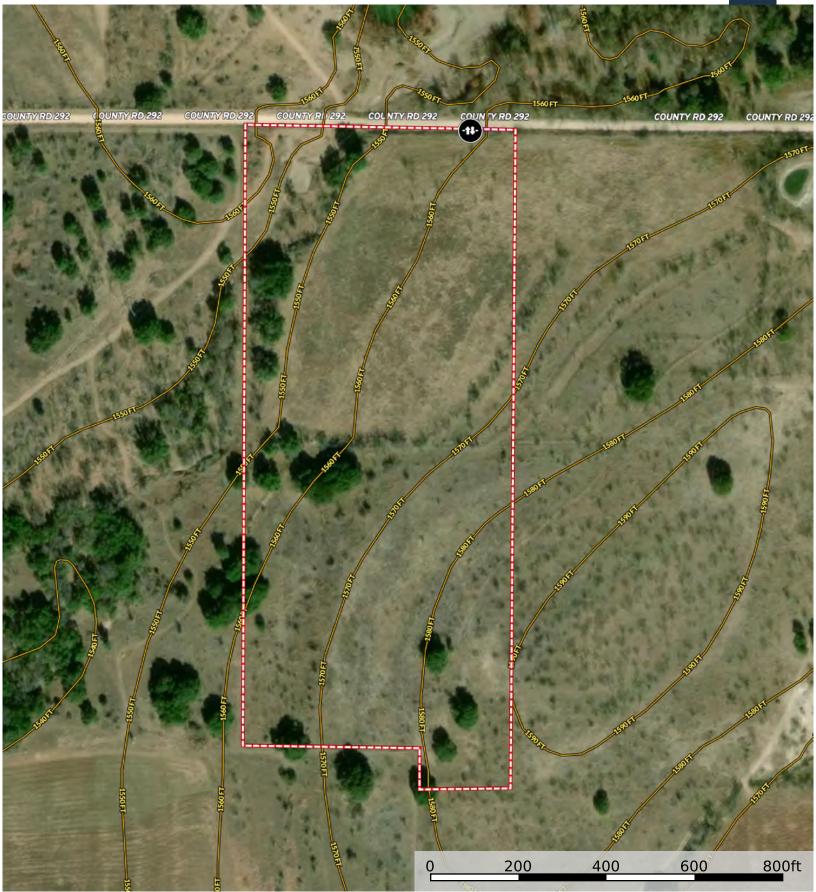

🕡 Gate 🎦 Boundary

**TBD County Road 292, Early, TX 76802** Brown County, Texas, 20 AC +/-

🕖 Gate 🏹 Boundary 1 🏹 Boundary