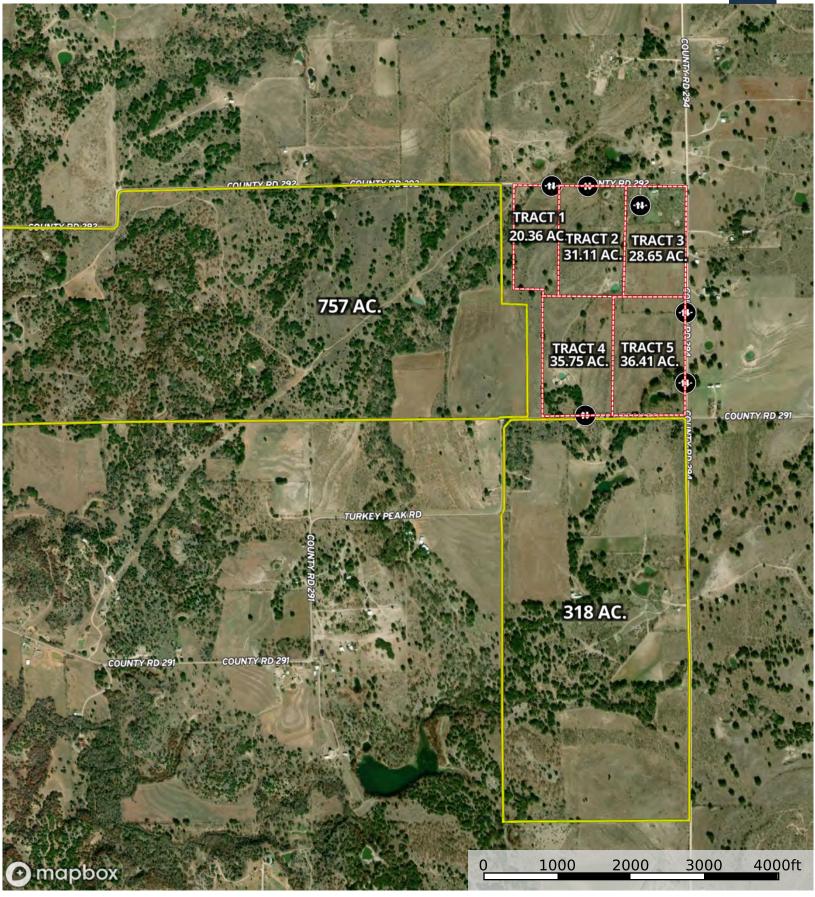

## TURKEY PEAK RANCH TBD County Road 292 Tract 1, Early, TX 20 Acres | \$210,000

Copyright 2023 Grand Land Realty, LLC The material contained in this document is based in part upon information furnished to Grand Land Realty, LLC. by sources deemed to be reliable. The information is believed to be accurate in all material respects, but no representation or warranty, expressed, or implied, as to list accuracy or completeness is made by any party. Recipients should conduct their own investigation and analysis of the information described herein.

## PROPERTY DESCRIPTION

The Turkey Peak Ranch is an attractive 20-acres in Early, TX. You'll find numerous wildlife species on the property, including whitetail deer, wild hogs, migratory waterfowl, and multiple varmint species. On the ranch, you'll find more than 30 feet of elevation change, offering incredible views and homesites. A wet weather creek traverses the property on the NW corner and feeds a small tank that always holds water. You'll find a new driveway/gate installed to accompany the 615 feet of County Road frontage on CR 292. Throughout the property, you'll find numerous Live Oaks, mature Mesquite, KR Bluestem, and other trees and grasses native to the area. Whether you're looking for a homestead or a recreational retreat, this property will satisfy all your needs. The owner will consider selling more or less acreage if the buyer would like.

Turkey Peak Ranch is fenced on three sides. Two sides share a high fence with the neighboring tract, and the third is fivestrand barbed wire at the road. The current owner is willing to split fence costs for the remaining side with the right offer. There is a water line and electricity on the road.

#### **TBD County Road 292, Early, TX 76802** Brown County, Texas, 20.36 AC +/-

🕡 Gate 🎦 Boundary

The information contained herein was obtained from sources deemed to be reliable. Land id<sup>TM</sup> Services makes no warranties or guarantees as to the completeness or accuracy thereof.

### **TBD County Road 292, Early, TX 76802** Brown County, Texas, 20.36 AC +/-

The information contained herein was obtained from sources deemed to be reliable. Land id<sup>TM</sup> Services makes no warranties or guarantees as to the completeness or accuracy thereof. **TBD County Road 292, Early, TX 76802** Brown County, Texas, 20.36 AC +/-

🕡 Gate 🎦 Boundary

**TBD County Road 292, Early, TX 76802** Brown County, Texas, 20 AC +/-

🕖 Gate 🏹 Boundary 1 🏹 Boundary