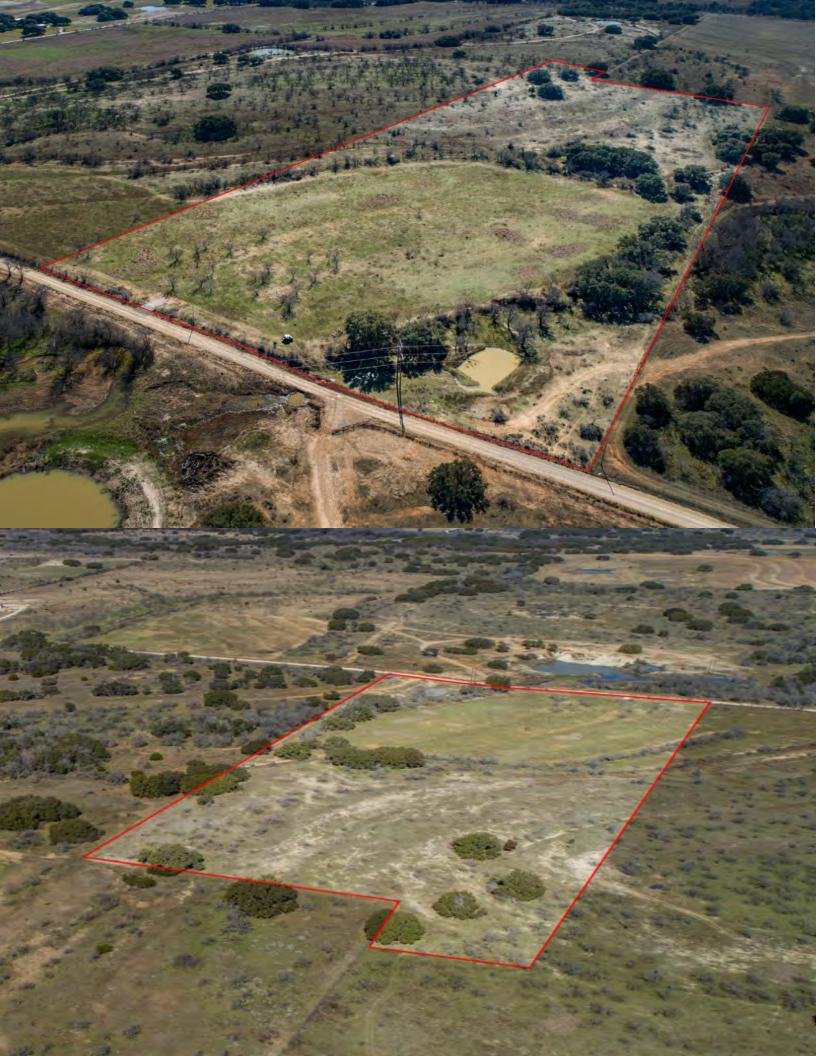

## PROPERTY DESCRIPTION

The Turkey Peak Ranch is an attractive 20-acres in Early, TX. You'll find numerous wildlife species on the property, including whitetail deer, wild hogs, migratory waterfowl, and multiple varmint species. On the ranch, you'll find more than 30 feet of elevation change, offering incredible views and homesites. A wet weather creek traverses the property on the NW corner and feeds a small tank that always holds water. You'll find a new driveway/gate installed to accompany the 615 feet of County Road frontage on CR 292. Throughout the property, you'll find numerous Live Oaks, mature Mesquite, KR Bluestem, and other trees and grasses native to the area. Whether you're looking for a homestead or a recreational retreat, this property will satisfy all your needs. The owner will consider selling more or less acreage if the buyer would like.

#### **TBD County Road 292, Early, TX 76802** Brown County, Texas, 20.36 AC +/-

🕡 Gate 🎦 Boundary

The information contained herein was obtained from sources deemed to be reliable. Land id<sup>TM</sup> Services makes no warranties or guarantees as to the completeness or accuracy thereof.