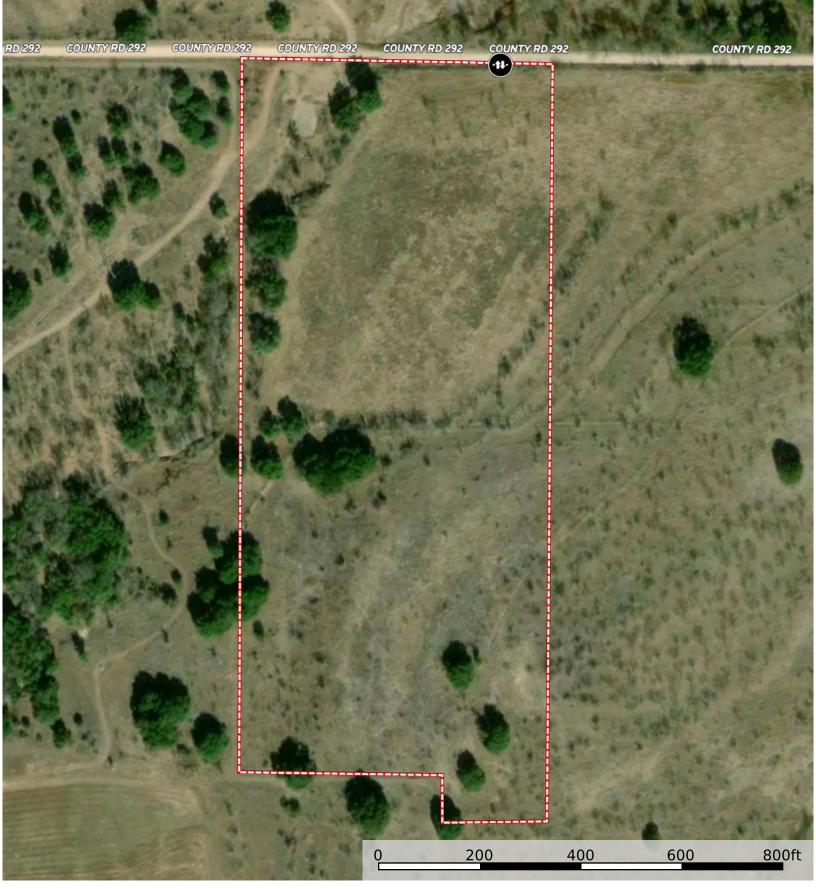

#### **TBD County Road 292, Early, TX 76802** Brown County, Texas, 20.36 AC +/-

🕡 Gate 🎦 Boundary

The information contained herein was obtained from sources deemed to be reliable. Land id<sup>TM</sup> Services makes no warranties or guarantees as to the completeness or accuracy thereof.

### **TBD County Road 292, Early, TX 76802** Brown County, Texas, 20.36 AC +/-

The information contained herein was obtained from sources deemed to be reliable. Land id<sup>TM</sup> Services makes no warranties or guarantees as to the completeness or accuracy thereof. **TBD County Road 292, Early, TX 76802** Brown County, Texas, 20.36 AC +/-