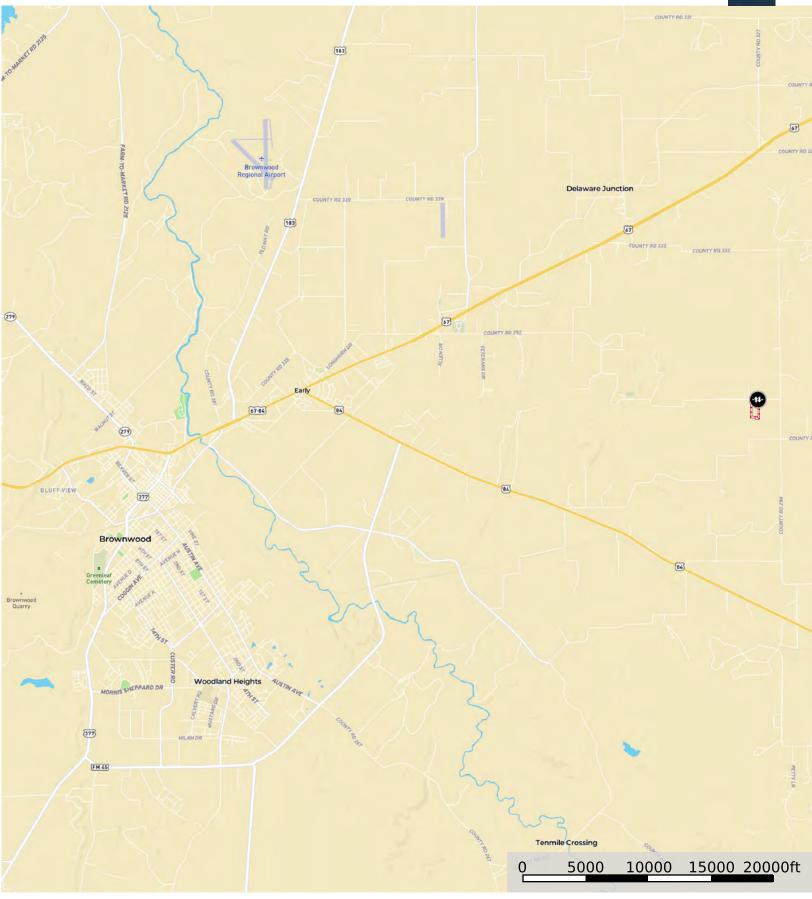

## LOCATION

**Brown County** 

10 Miles to Brownwood, 105 miles to Waco, 118 miles to DFW, 130 miles to Austin.

# DIRECTIONS

From HWY 84, turn right onto FM 1467, drive 3.5 miles, and turn left onto CR 291. Drive 1.5 miles and turn right onto CR 292. The location will be on your left.

Copyright 2023 Grand Land Realty, LLC The material contained in this document is based in part upon information furnished to Grand Land Realty, LLC. by sources deemed to be reliable. The information is believed to be accurate in all material respects, but no representation or warranty, expressed, or implied, as to list accuracy or completeness is made by any party. Recipients should conduct their own investigation and analysis of the information described herein. Dustin Preston Realtor®- Land Specialist dpreston@grandland.com (281) 787-5401