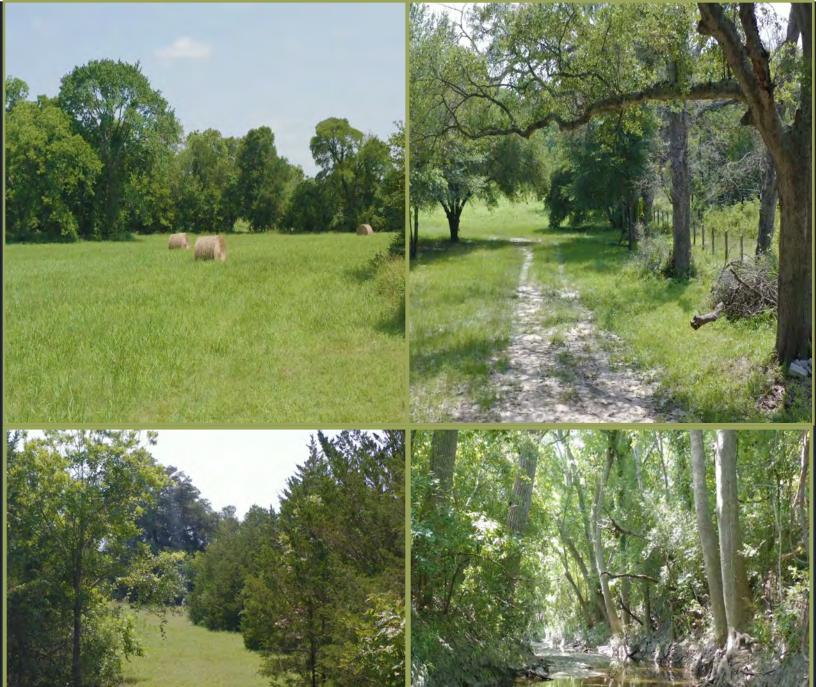

### PROPERTY DESCRIPTION

The Jackson Creek Ranch is a picturesque 21-acre tract in the coveted Brenham, TX. You'll find a perfect combination of dense woods and pastureland to accompany the numerous species of wildlife that traverse the property. With over 30 feet of elevation change, you'll find multiple spots to build your forever home. In the meantime, enjoy the newly constructed 30' by 60' barn and numerous other attractions.

The Jackson Creek Ranch offers 21 acres of ag-exempt land currently in hay production. It has more than 30 feet of elevation change from west to east, offering incredible sites to build your forever home. Jackson Creek traverses the property from north to south, providing the perfect habitat for all wildlife that calls this property home. Tree species you'll find on the property include Live Oak, Post Oak, Blackjack Oak, and many more.

Newly constructed 30' by 60' Custom barn with plenty of room to add living quarters. Electric and water are available at the road. Jackson Creek Ranch is fenced on three sides with barbed and woven wire. You'll find a newly constructed custom bridge to cross Jackson Creek.