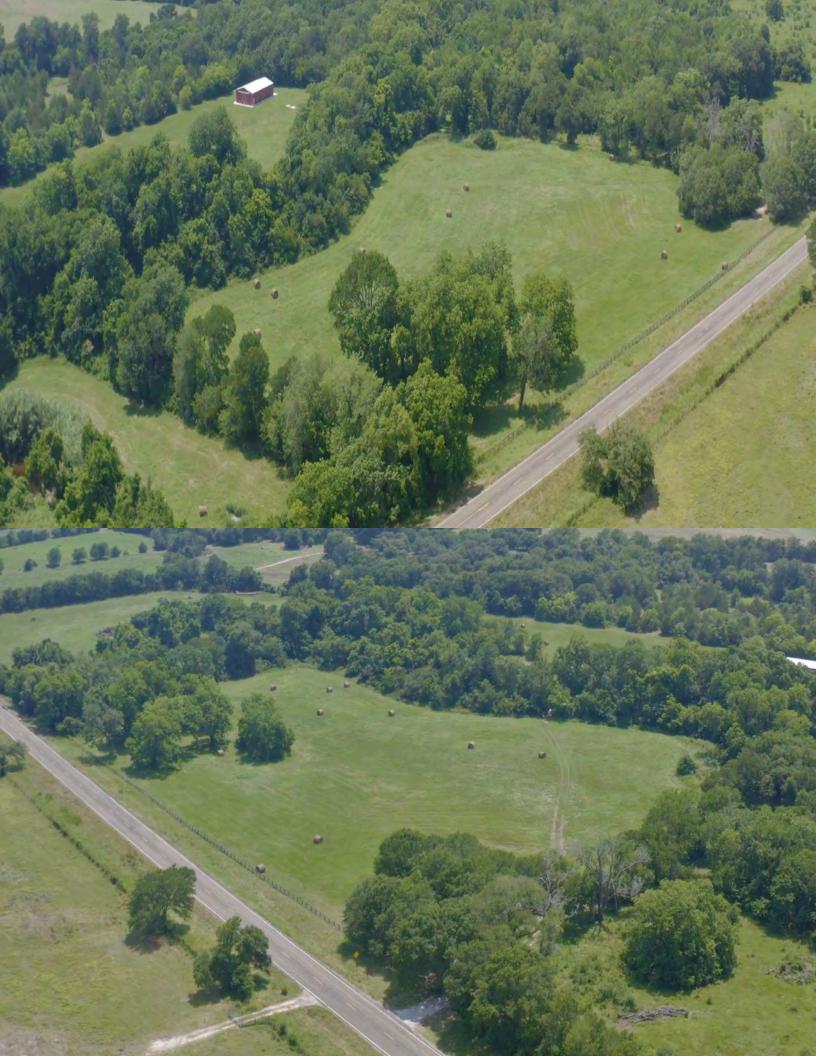

### PROPERTY DESCRIPTION

The Jackson Creek Ranch is a picturesque 21-acre tract in the coveted Brenham, TX. You'll find a perfect combination of dense woods and pastureland to accompany the numerous species of wildlife that traverse the property. With over 30 feet of elevation change, you'll find multiple spots to build your forever home. In the meantime, enjoy the newly constructed 30' by 60' barn and numerous other attractions.

The Jackson Creek Ranch offers 21 acres of ag-exempt land currently in hay production. It has more than 30 feet of elevation change from west to east, offering incredible sites to build your forever home. Jackson Creek traverses the property from north to south, providing the perfect habitat for all wildlife that calls this property home. Tree species you'll find on the property include Live Oak, Post Oak, Blackjack Oak, and many more.

Newly constructed 30' by 60' Custom barn with plenty of room to add living quarters. Electric and water are available at the road. Jackson Creek Ranch is fenced on three sides with barbed and woven wire. You'll find a newly constructed custom bridge to cross Jackson Creek.