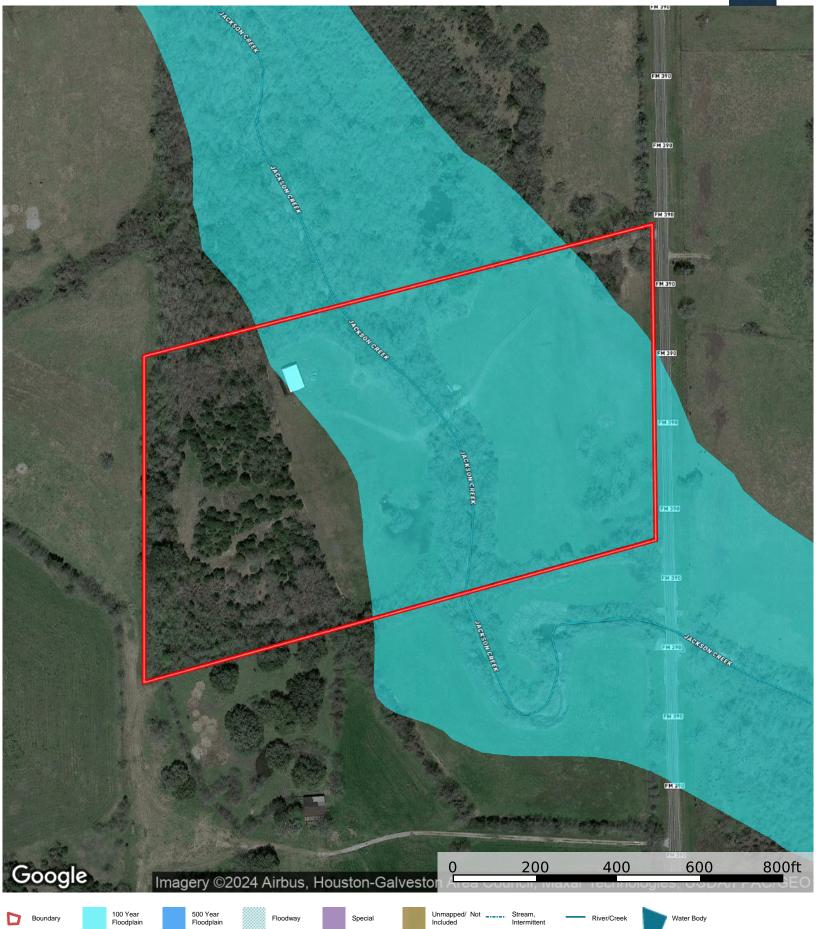

The Jackson Creek Ranch offers 21 acres of ag-exempt land currently in hay production. It has more than 30 feet of elevation change from west to east, offering incredible sites to build your forever home. Jackson Creek traverses the property from north to south, providing the perfect habitat for all wildlife that calls this property home. Tree species you'll find on the property include Live Oak, Post Oak, Blackjack Oak, and many more.

Newly constructed 30' by 60' Custom barn with plenty of room to add living quarters. Electric and water are available at the road. Jackson Creek Ranch is fenced on three sides with barbed and woven wire. You'll find a newly constructed custom bridge to cross Jackson Creek.

### TBD Fm 390 N, Brenham, Texas

Washington County, Texas, 21 AC +/-

Boundary

Water Body