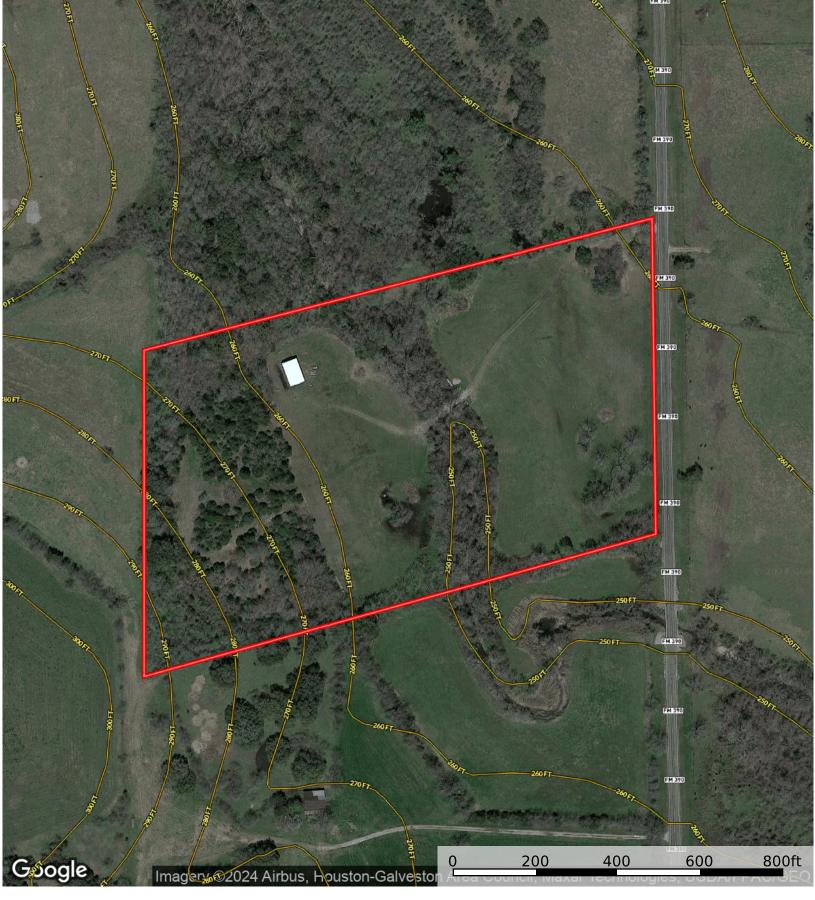

The Jackson Creek Ranch offers 21 acres of ag-exempt land currently in hay production. It has more than 30 feet of elevation change from west to east, offering incredible sites to build your forever home. Jackson Creek traverses the property from north to south, providing the perfect habitat for all wildlife that calls this property home. Tree species you'll find on the property include Live Oak, Post Oak, Blackjack Oak, and many more.

### TBD Fm 390 N, Brenham, Texas

Washington County, Texas, 21 AC +/-

Boundary

Water Body