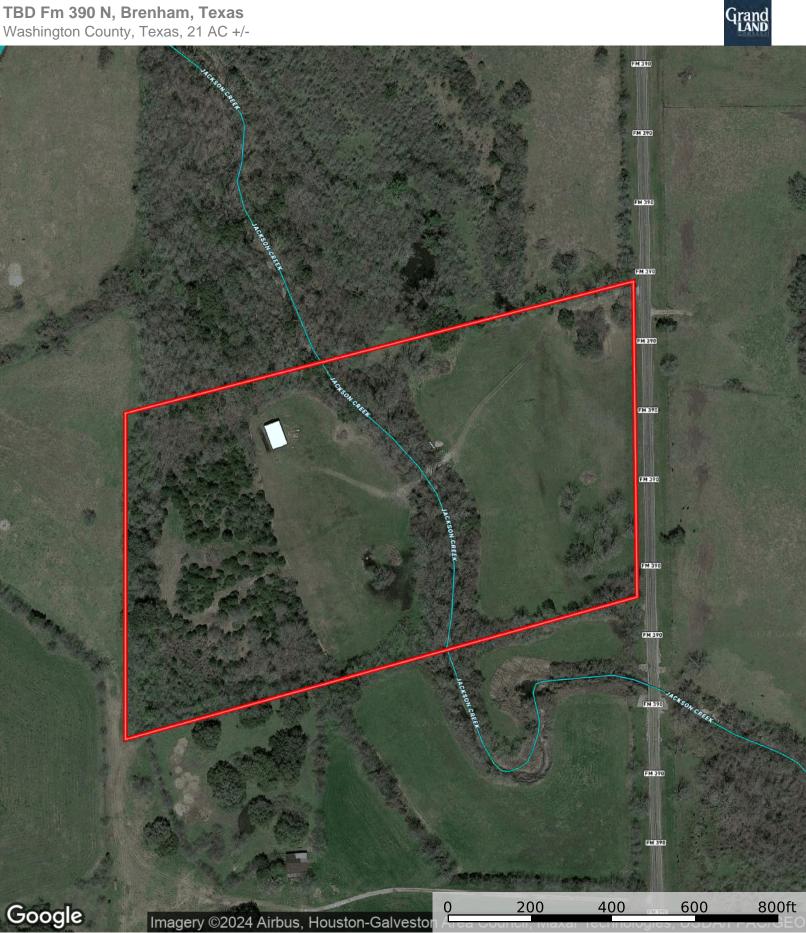

### TBD Fm 390 N, Brenham, Texas

Washington County, Texas, 21 AC +/-

Boundary

Water Body