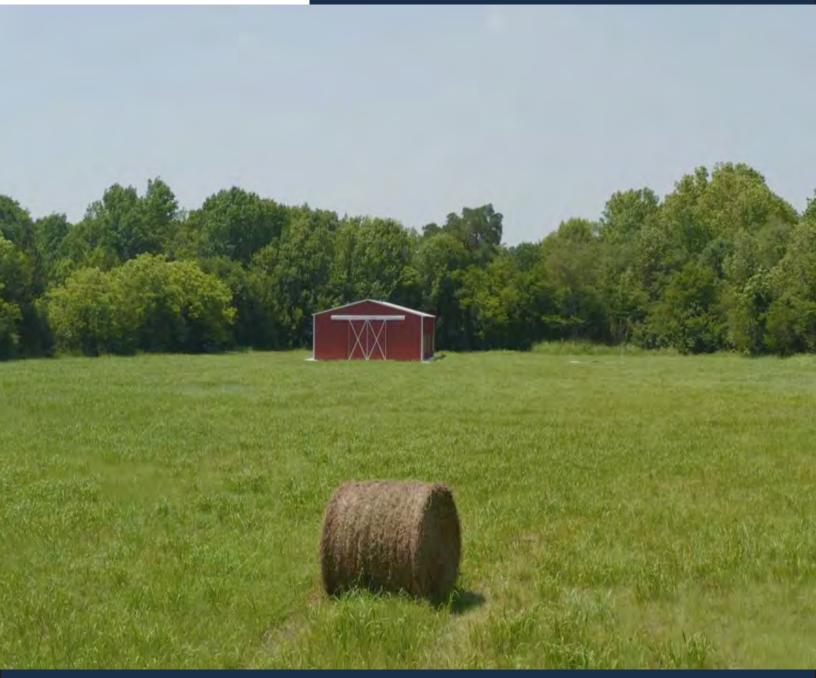

### PROPERTY DESCRIPTION

The Jackson Creek Ranch is a picturesque 21-acre tract in the coveted Brenham, TX. You'll find a perfect combination of dense woods and pastureland to accompany the numerous species of wildlife that traverse the property. With over 30 feet of elevation change, you'll find multiple spots to build your forever home. In the meantime, enjoy the newly constructed 30' by 60' barn and numerous other attractions.

The Jackson Creek Ranch offers 21 acres of ag-exempt land currently in hay production. It has more than 30 feet of elevation change from west to east, offering incredible sites to build your forever home. Jackson Creek traverses the property from north to south, providing the perfect habitat for all wildlife that calls this property home. Tree species you'll find on the property include Live Oak, Post Oak, Blackjack Oak, and many more.

Newly constructed 30' by 60' Custom barn with plenty of room to add living quarters. Electric and water are available at the road. Jackson Creek Ranch is fenced on three sides with barbed and woven wire. You'll find a newly constructed custom bridge to cross Jackson Creek.