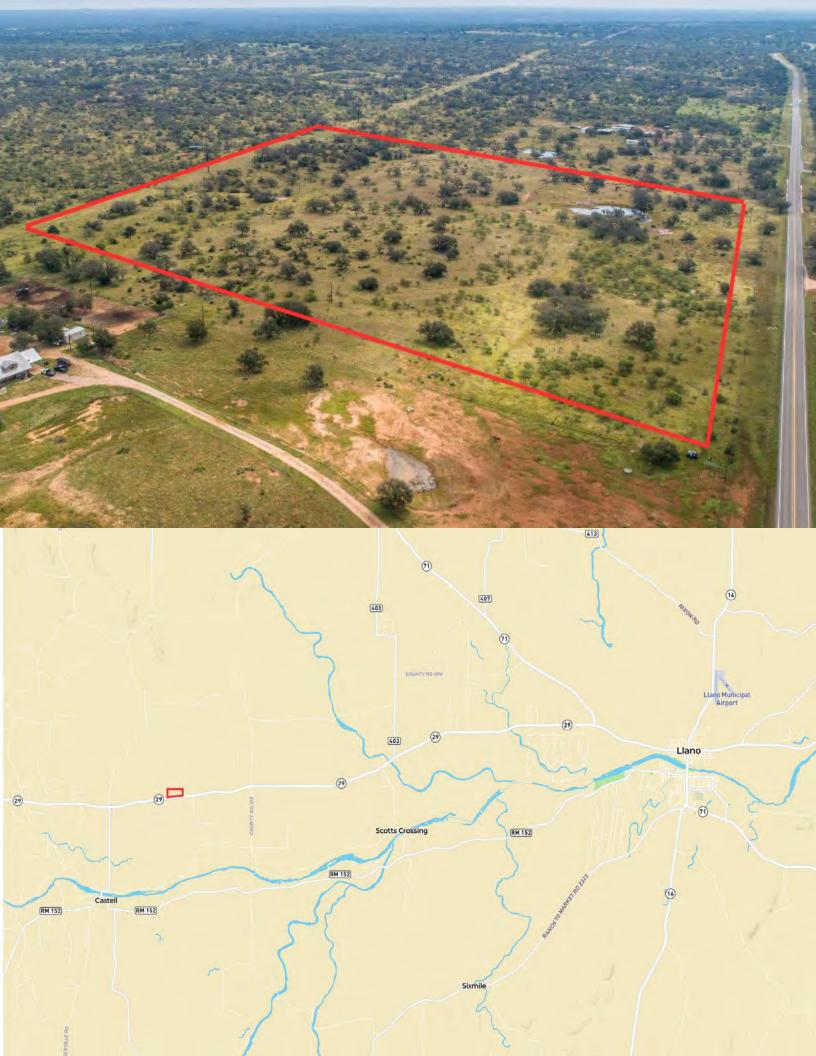

## PROPERTY DESCRIPTION

The Granite Basin Ranch is an attractive 34-acre property located just outside Llano, TX. You'll find numerous wildlife species on the ranch, including whitetail deer, wild hogs, migratory waterfowl, and multiple varmint species. There is an excellent mixture of pastureland and brush to provide the perfect habitat for your wildlife and cattle needs. You'll also find a medium-sized tank that has been more than sufficient in holding/supplying water. This tract is close to several Metropolitan cities, making it a great recreational weekend getaway. It would also serve as a fantastic investment as it has over 1400' of HWY 29 frontage and remains on a path of growth.

#### Llano County

18 miles to Llano Municipal Airport, 38 miles to Fredericksburg, 64 miles to Georgetown, 95 miles to Austin-Bergstrom International Airport.

## **DIRECTIONS**

From Llano take HWY 29 west for 15.4 miles. Property will be on your right.

Copyright 2023 Grand Land Realty, LLC The material contained in this document is based in part upon information furnished to Grand Land Realty, LLC. by sources deemed to be reliable. The information is believed to be accurate in all material respects, but no representation or warranty, expressed, or implied, as to list accuracy or completeness is made by any party. Recipients should conduct their own investigation and analysis of the information described herein.