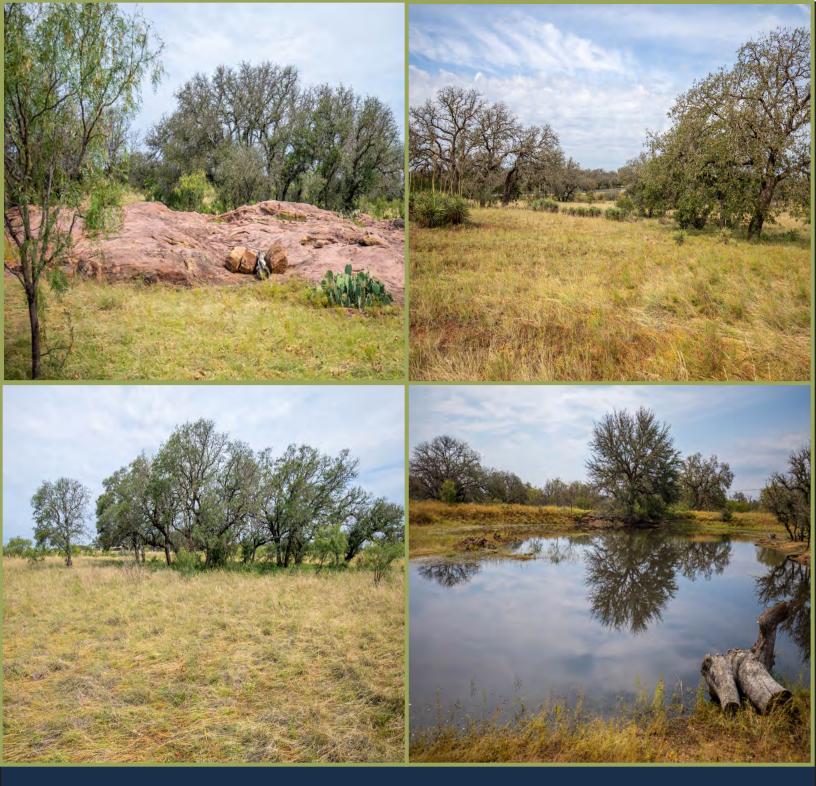

## PROPERTY DESCRIPTION

The Granite Basin Ranch is an attractive 34-acre property located just outside Llano, TX. You'll find numerous wildlife species on the ranch, including whitetail deer, wild hogs, migratory waterfowl, and multiple varmint species. There is an excellent mixture of pastureland and brush to provide the perfect habitat for your wildlife and cattle needs. You'll also find a medium-sized tank that has been more than sufficient in holding/supplying water. This tract is close to several Metropolitan cities, making it a great recreational weekend getaway. It would also serve as a fantastic investment as it has over 1400' of HWY 29 frontage and remains on a path of growth.

The Granite Basin Ranch offers 34 acres of wildlife-exempt land with over 1400' of HWY 29 frontage. A wet weather creek feeds the medium-sized tank on the property. The tank holds water and has been the primary water source for wildlife and livestock. Throughout the property, you'll find numerous Live Oaks, Mesquite, KR Bluestem, and other native trees and grasses in this area. With more than 30' of elevation change, you have views for miles.