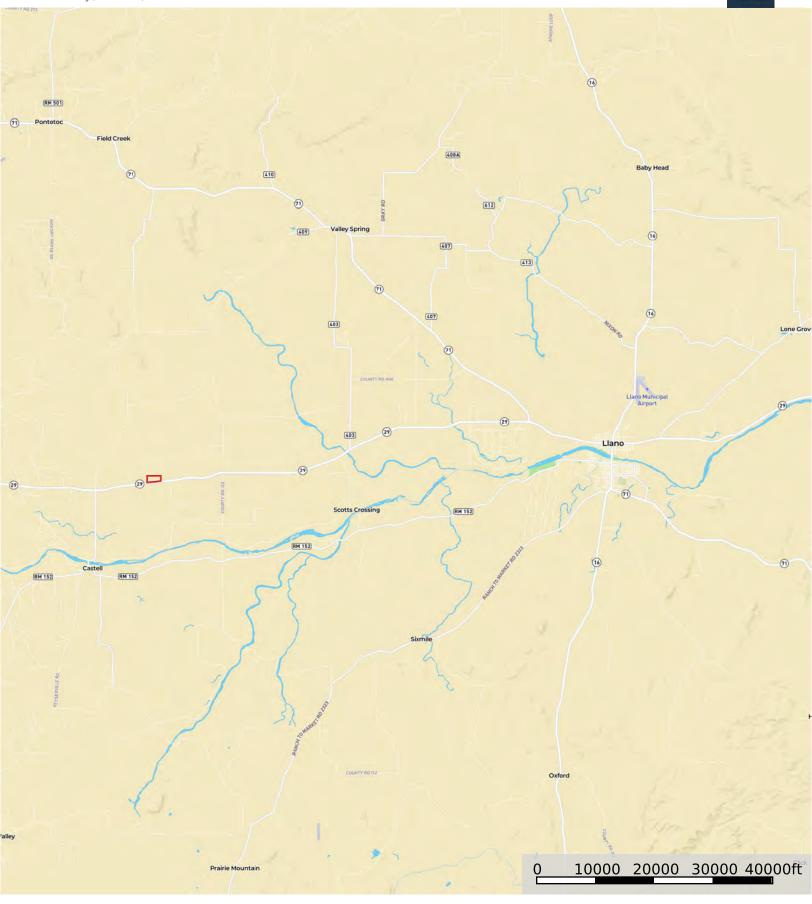

#### Llano County

18 miles to Llano Municipal Airport, 38 miles to Fredericksburg, 64 miles to Georgetown, 95 miles to Austin-Bergstrom International Airport.

## **DIRECTIONS**

From Llano take HWY 29 west for 15.4 miles. Property will be on your right.

Copyright 2023 Grand Land Realty, LLC The material contained in this document is based in part upon information furnished to Grand Land Realty, LLC. by sources deemed to be reliable. The information is believed to be accurate in all material respects, but no representation or warranty, expressed, or implied, as to list accuracy or completeness is made by any party. Recipients should conduct their own investigation and analysis of the information described herein.