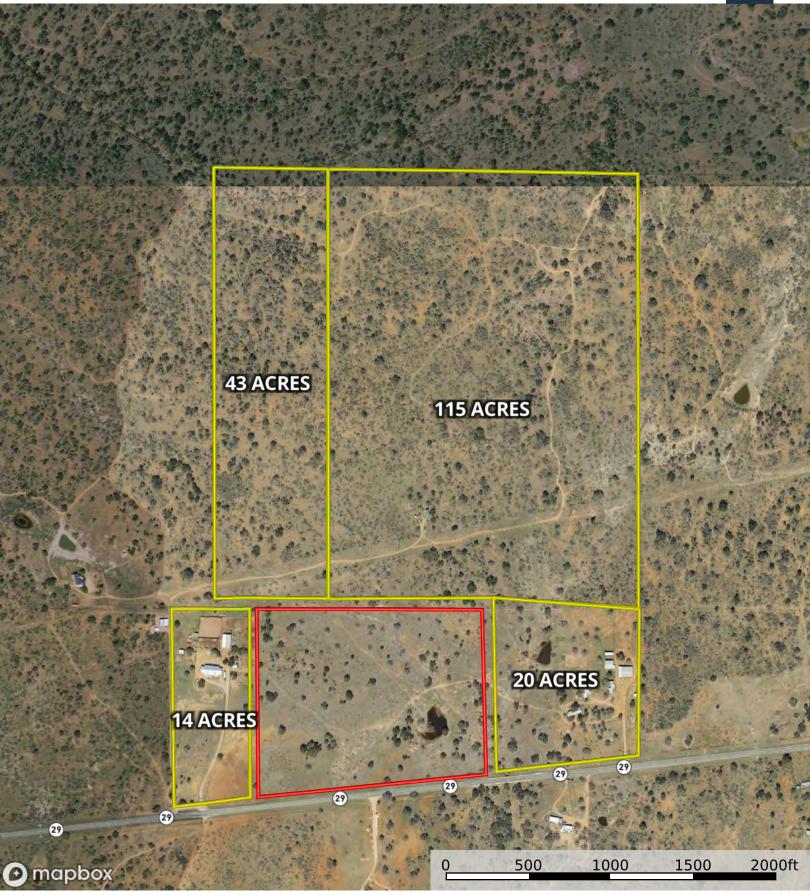

## PROPERTY DESCRIPTION

The Granite Basin Ranch is an attractive 34-acre property located just outside Llano, TX. You'll find numerous wildlife species on the ranch, including whitetail deer, wild hogs, migratory waterfowl, and multiple varmint species. There is an excellent mixture of pastureland and brush to provide the perfect habitat for your wildlife and cattle needs. You'll also find a medium-sized tank that has been more than sufficient in holding/supplying water. This tract is close to several Metropolitan cities, making it a great recreational weekend getaway. It would also serve as a fantastic investment as it has over 1400' of HWY 29 frontage and remains on a path of growth.

The Granite Basin Ranch offers 34 acres of wildlife-exempt land with over 1400' of HWY 29 frontage. A wet weather creek feeds the medium-sized tank on the property. The tank holds water and has been the primary water source for wildlife and livestock. Throughout the property, you'll find numerous Live Oaks, Mesquite, KR Bluestem, and other native trees and grasses in this area. With more than 30' of elevation change, you have views for miles.