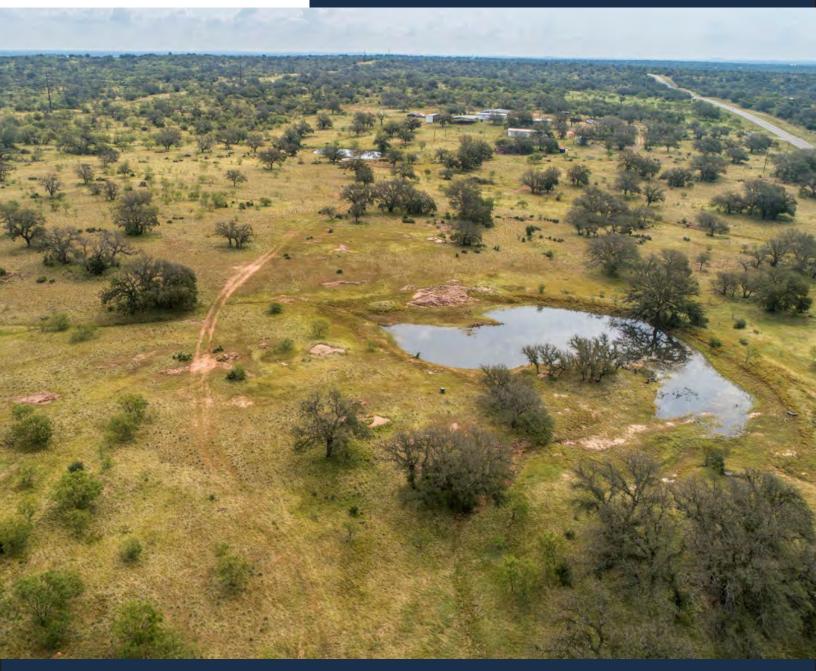

## PROPERTY DESCRIPTION

The Granite Basin Ranch is an attractive 34-acre property located just outside Llano, TX. You'll find numerous wildlife species on the ranch, including whitetail deer, wild hogs, migratory waterfowl, and multiple varmint species. There is an excellent mixture of pastureland and brush to provide the perfect habitat for your wildlife and cattle needs. You'll also find a medium-sized tank that has been more than sufficient in holding/supplying water. This tract is close to several Metropolitan cities, making it a great recreational weekend getaway. It would also serve as a fantastic investment as it has over 1400' of HWY 29 frontage and remains on a path of growth.

The Granite Basin Ranch offers 34 acres of wildlife-exempt land with over 1400' of HWY 29 frontage. A wet weather creek feeds the medium-sized tank on the property. The tank holds water and has been the primary water source for wildlife and livestock. Throughout the property, you'll find numerous Live Oaks, Mesquite, KR Bluestem, and other native trees and grasses in this area. With more than 30' of elevation change, you have views for miles.