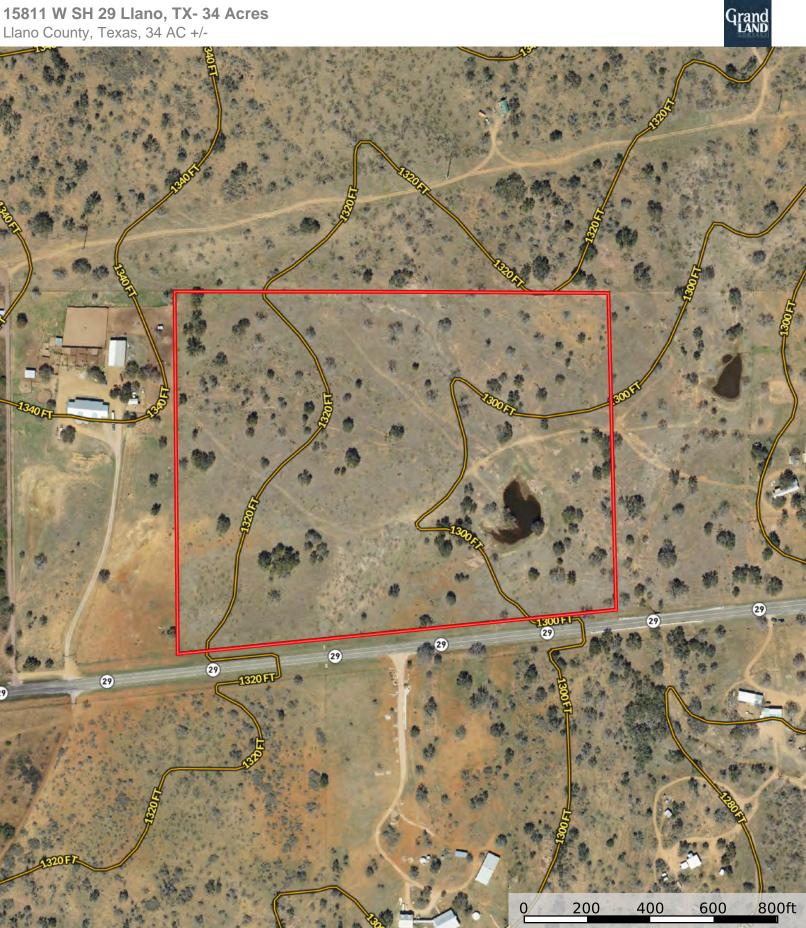

## PROPERTY DESCRIPTION

The Granite Basin Ranch is an attractive 34-acre property located just outside Llano, TX. You'll find numerous wildlife species on the ranch, including whitetail deer, wild hogs, migratory waterfowl, and multiple varmint species. There is an excellent mixture of pastureland and brush to provide the perfect habitat for your wildlife and cattle needs. You'll also find a medium-sized tank that has been more than sufficient in holding/supplying water. This tract is close to several Metropolitan cities, making it a great recreational weekend getaway. It would also serve as a fantastic investment as it has over 1400' of HWY 29 frontage and remains on a path of growth.

The Granite Basin Ranch offers 34 acres of wildlife-exempt land with over 1400' of HWY 29 frontage. A wet weather creek feeds the medium-sized tank on the property. The tank holds water and has been the primary water source for wildlife and livestock. Throughout the property, you'll find numerous Live Oaks, Mesquite, KR Bluestem, and other native trees and grasses in this area. With more than 30' of elevation change, you have views for miles.

The Granite Basin Ranch has three sides fenced with barbed wire. Electric pole on the property.

The material contained in this document is based in part upon information furnished to Grand Land Realty, LLC. by sources deemed to be reliable. The information is believed to be accurate in all material respects, but no representation or warranty, expressed, or implied, as to list accuracy or completeness is made by any party. Recipients should conduct their own investigation and analysis of the information described herein.