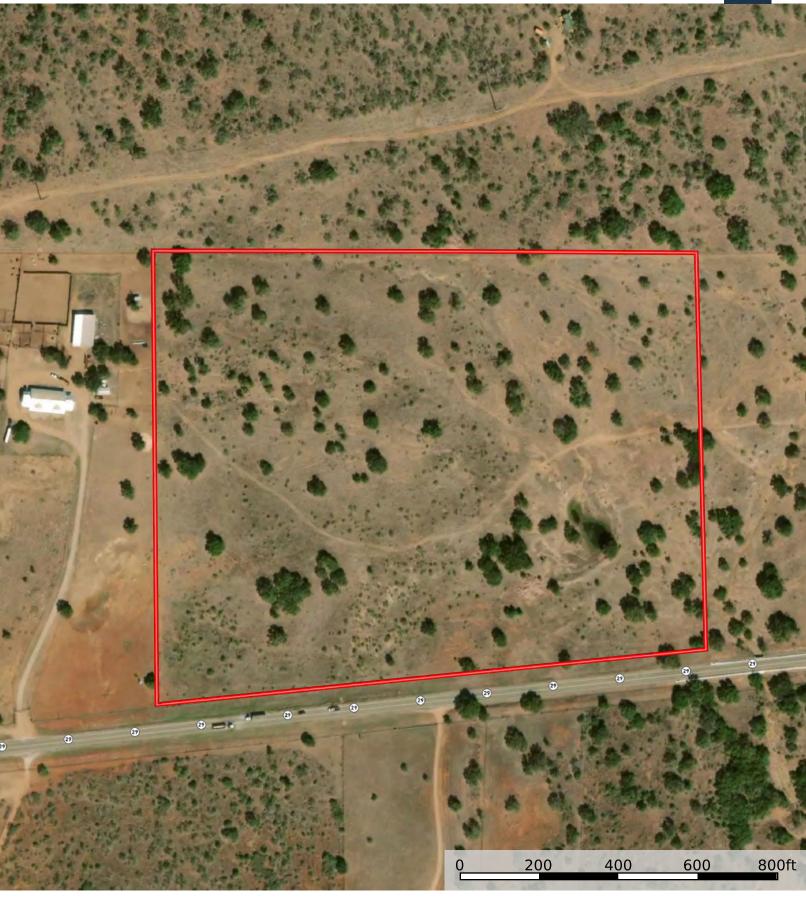

The Granite Basin Ranch has three sides fenced with barbed wire. Electric pole on the property.

The material contained in this document is based in part upon information furnished to Grand Land Realty, LLC. by sources deemed to be reliable. The information is believed to be accurate in all material respects, but no representation or warranty, expressed, or implied, as to list accuracy or completeness is made by any party. Recipients should conduct their own investigation and analysis of the information described herein.