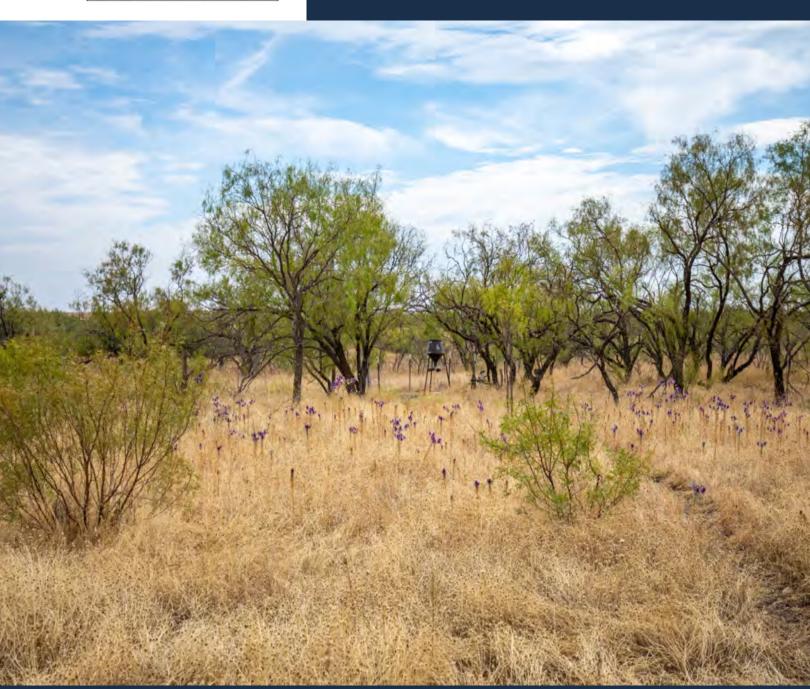

### PROPERTY DESCRIPTION

Blackbuck Crossing is a 40-acre tract located in Hamilton, TX. You'll find a great mixture of grazeable pasture and scattered brush motts throughout the property. This tract of land has predominantly been used as a recreational getaway for hunting purposes. It currently has a wildlife exemption in place and has been managed meticulously to produce a great whitetail and blackbuck herd.

Blackbuck Crossing offers a great mixture of pastureland and brush country. You'll find small amounts of elevation change with a wet weather creek traversing the property from north to south.

The dominant tree species are Mesquite and Ashe Juniper. Grasses and forbs observed on the property include Little Bluestem, KR Bluestem, Texas Wintergrass, Broomweed, Western Ragweed, Beebalm, Upright Prairie Coneflower, Dogfennel, and Snow on the Prairie.