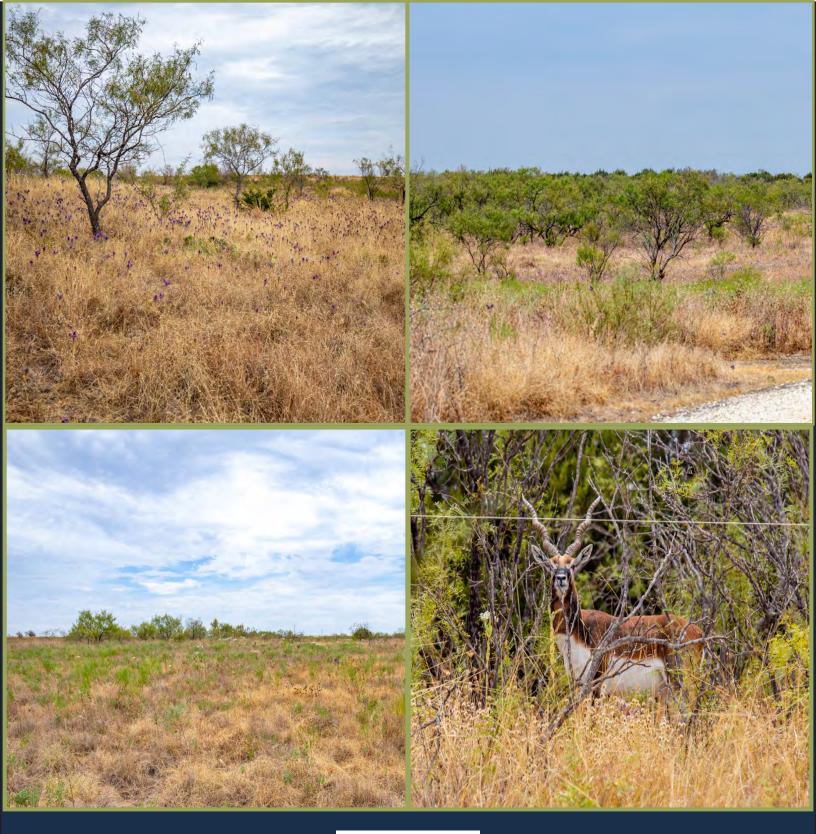

### PROPERTY DESCRIPTION

Blackbuck Crossing is a 40-acre tract located in Hamilton, TX. You'll find a great mixture of grazeable pasture and scattered brush motts throughout the property. This tract of land has predominantly been used as a recreational getaway for hunting purposes. It currently has a wildlife exemption in place and has been managed meticulously to produce a great whitetail and blackbuck herd.

Blackbuck Crossing offers a great mixture of pastureland and brush country. You'll find small amounts of elevation change with a wet weather creek traversing the property from north to south.

The dominant tree species are Mesquite and Ashe Juniper. Grasses and forbs observed on the property include Little Bluestem, KR Bluestem, Texas Wintergrass, Broomweed, Western Ragweed, Beebalm, Upright Prairie Coneflower, Dogfennel, and Snow on the Prairie.