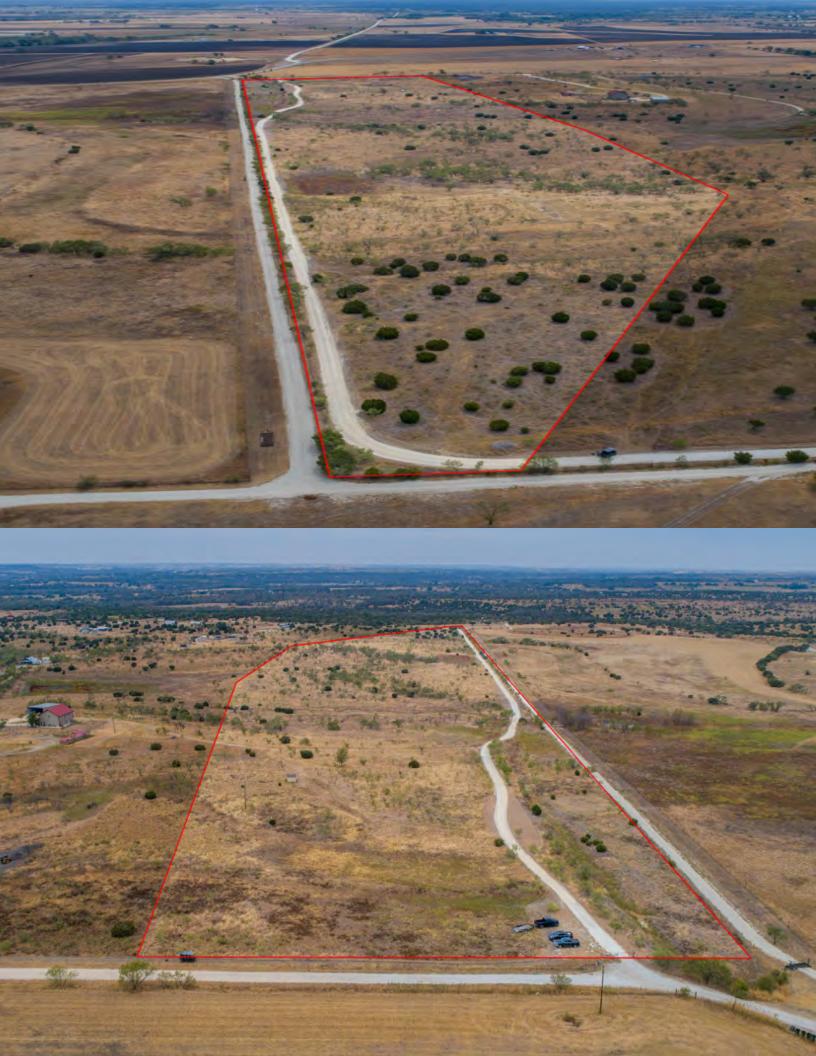

# BLACKBUCK CROSSING

5990 FM 1241 Hamilton, TX 40 Acres | \$440,000

Copyright 2023 Grand Land Realty, LLC
The material contained in this document is based in part upon information furnished to Grand Land Realty, LLC. by sources deemed to be reliable. The information is believed to be accurate in all material respects, but no representation or warranty, expressed, or implied, as to list accuracy or completeness is made by any party. Recipients should conduct their own investigation and analysis of the information described herein.

### PROPERTY DESCRIPTION

Blackbuck Crossing is a 40-acre tract located in Hamilton, TX. You'll find a great mixture of grazeable pasture and scattered brush motts throughout the property. This tract of land has predominantly been used as a recreational getaway for hunting purposes. It currently has a wildlife exemption in place and has been managed meticulously to produce a great whitetail and blackbuck herd.

Blackbuck Crossing offers a great mixture of pastureland and brush country. You'll find small amounts of elevation change with a wet weather creek traversing the property from north to south.

The dominant tree species are Mesquite and Ashe Juniper. Grasses and forbs observed on the property include Little Bluestem, KR Bluestem, Texas Wintergrass, Broomweed, Western Ragweed, Beebalm, Upright Prairie Coneflower, Dogfennel, and Snow on the Prairie.