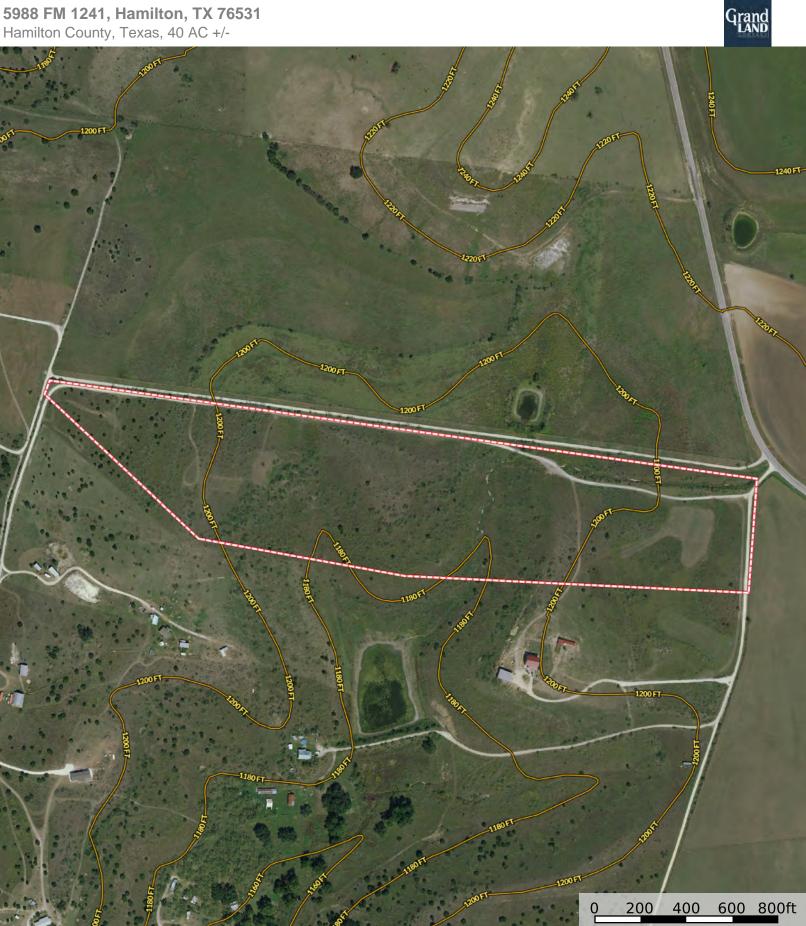

### PROPERTY DESCRIPTION

Blackbuck Crossing is a 40-acre tract located in Hamilton, TX. You'll find a great mixture of grazeable pasture and scattered brush motts throughout the property. This tract of land has predominantly been used as a recreational getaway for hunting purposes. It currently has a wildlife exemption in place and has been managed meticulously to produce a great whitetail and blackbuck herd.

Blackbuck Crossing offers a great mixture of pastureland and brush country. You'll find small amounts of elevation change with a wet weather creek traversing the property from north to south.

The dominant tree species are Mesquite and Ashe Juniper. Grasses and forbs observed on the property include Little Bluestem, KR Bluestem, Texas Wintergrass, Broomweed, Western Ragweed, Beebalm, Upright Prairie Coneflower, Dogfennel, and Snow on the Prairie.