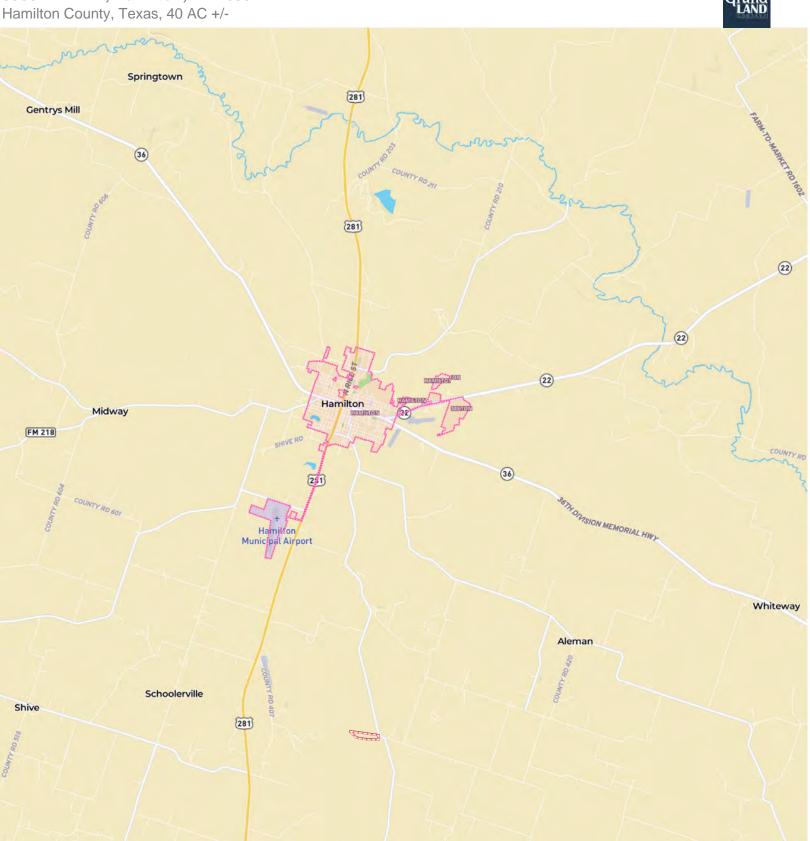

## **LOCATION**

**Hamilton County** 

48 miles to Stephenville, 68 miles to Waco, 66 miles to Temple, 60 miles to Brownwood, 108 miles to Fort Worth

### **DIRECTIONS**

From Hamilton- Drive South on 281, Turn Left on CR 403, Drive 2 miles, and turn right onto FM 1241; drive 2 miles, and the gate will be on your right.

Copyright 2023 Grand Land Realty, LLC The material contained in this document is based in part upon information furnished to Grand Land Realty, LLC. by sources deemed to be reliable. The information is believed to be accurate in all material respects, but no representation or warranty, expressed, or implied, as to list accuracy or completeness is made by any party. Recipients should conduct their own investigation and analysis of the information described herein.