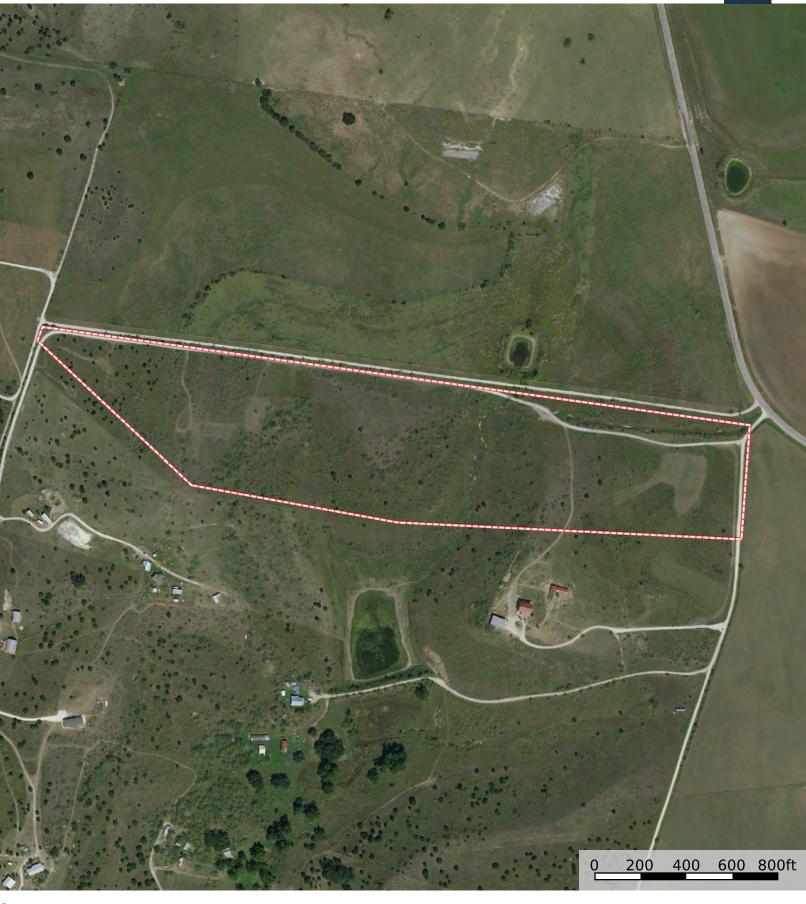

# BLACKBUCK CROSSING

5990 FM 1241 Hamilton, TX 40 Acres | \$440,000

Copyright 2023 Grand Land Realty, LLC
The material contained in this document is based in part upon information furnished to Grand Land Realty, LLC. by sources deemed to be reliable. The information is believed to be accurate in all material respects, but no representation or warranty, expressed, or implied, as to list accuracy or completeness is made by any party. Recipients should conduct their own investigation and analysis of the information described herein.

### PROPERTY DESCRIPTION

Blackbuck Crossing is a 40-acre tract located in Hamilton, TX. You'll find a great mixture of grazeable pasture and scattered brush motts throughout the property. This tract of land has predominantly been used as a recreational getaway for hunting purposes. It currently has a wildlife exemption in place and has been managed meticulously to produce a great whitetail and blackbuck herd.

Blackbuck Crossing offers a great mixture of pastureland and brush country. You'll find small amounts of elevation change with a wet weather creek traversing the property from north to south.

The dominant tree species are Mesquite and Ashe Juniper. Grasses and forbs observed on the property include Little Bluestem, KR Bluestem, Texas Wintergrass, Broomweed, Western Ragweed, Beebalm, Upright Prairie Coneflower, Dogfennel, and Snow on the Prairie.