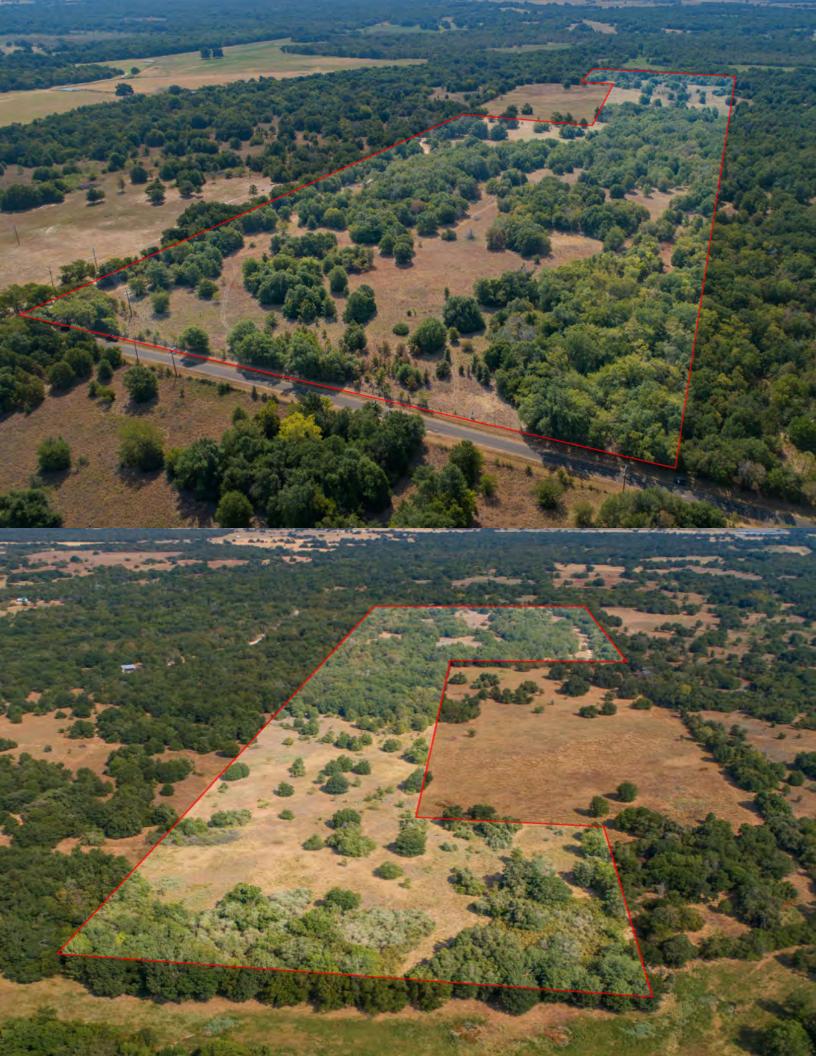

## PROPERTY DESCRIPTION

The Tidwell Prairie Ranch is a secluded, 44-acre ranch located approximately 11 miles North of Hearne off of HWY 6. On the Tidwell Prairie, you'll find roughly 20 acres of grazeable pasture, with the rest covered in mature hardwoods. With more than 30 feet of elevation change, numerous spots exist to build your perfect dream home. Being so close to Waco, Bryan, College Station, and Huntsville, this property would make for a great weekend getaway.

The Tidwell Prairie Ranch has barbed wire fencing on three sides. Electricity is at the road and crosses the NE corner of the property. Hunting stands and feeders will not convey.

2022 Taxes were approximately \$11,500.