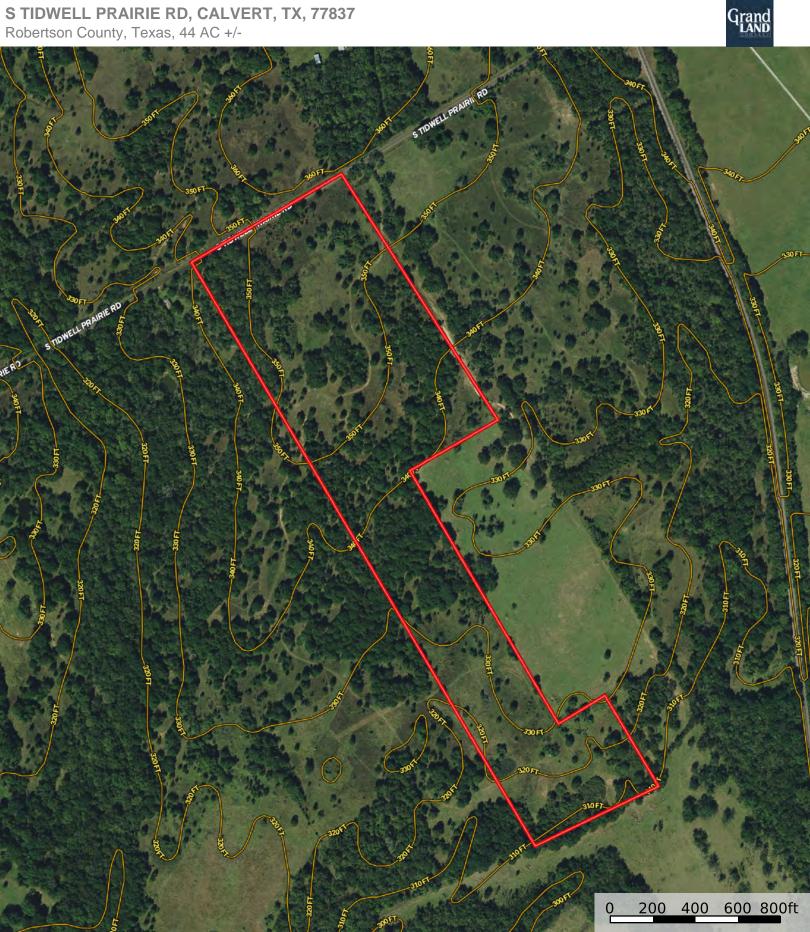

## PROPERTY DESCRIPTION

The Tidwell Prairie Ranch is a secluded, 44-acre ranch located approximately 11 miles North of Hearne off of HWY 6. On the Tidwell Prairie, you'll find roughly 20 acres of grazeable pasture, with the rest covered in mature hardwoods. With more than 30 feet of elevation change, numerous spots exist to build your perfect dream home. Being so close to Waco, Bryan, College Station, and Huntsville, this property would make for a great weekend getaway.

The Tidwell Prairie Ranch has barbed wire fencing on three sides. Electricity is at the road and crosses the NE corner of the property. Hunting stands and feeders will not convey.

2022 Taxes were approximately \$11,500.