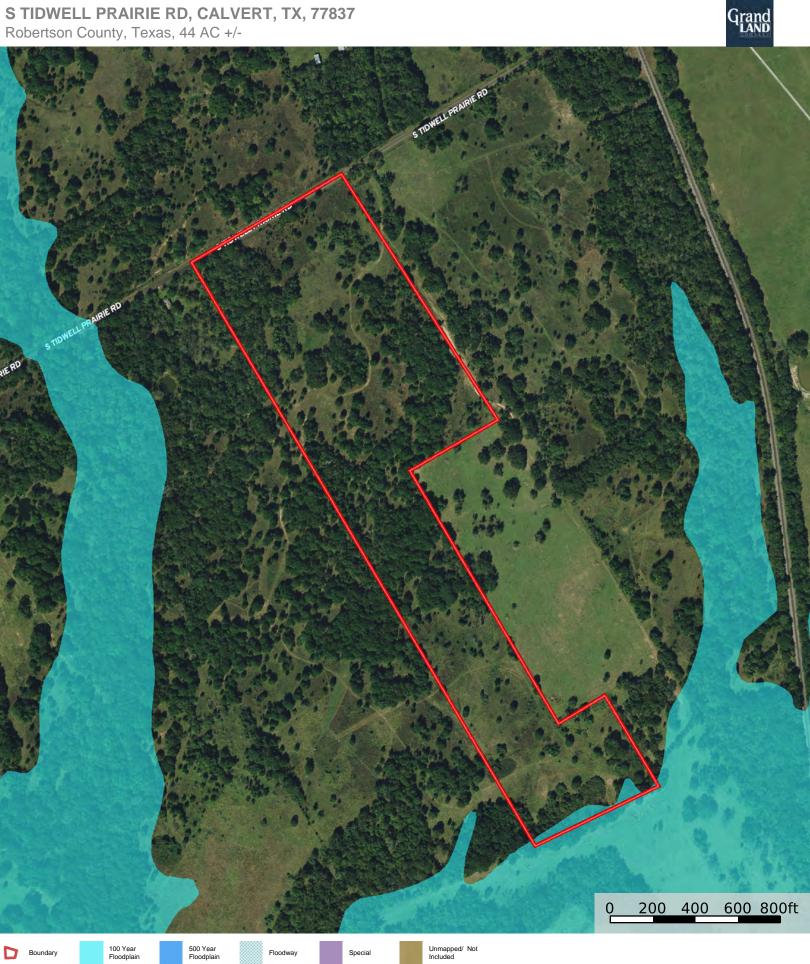

## PROPERTY DESCRIPTION

The Tidwell Prairie Ranch is a secluded, 44-acre ranch located approximately 11 miles North of Hearne off of HWY 6. On the Tidwell Prairie, you'll find roughly 20 acres of grazeable pasture, with the rest covered in mature hardwoods. With more than 30 feet of elevation change, numerous spots exist to build your perfect dream home. Being so close to Waco, Bryan, College Station, and Huntsville, this property would make for a great weekend getaway.

Boundary

The information contained herein was obtained from sources deemed to be reliable.

Land id TM Services makes no warranties or guarantees as to the completeness or accuracy thereof. id. P: 512-497-8284 info@grandland.com