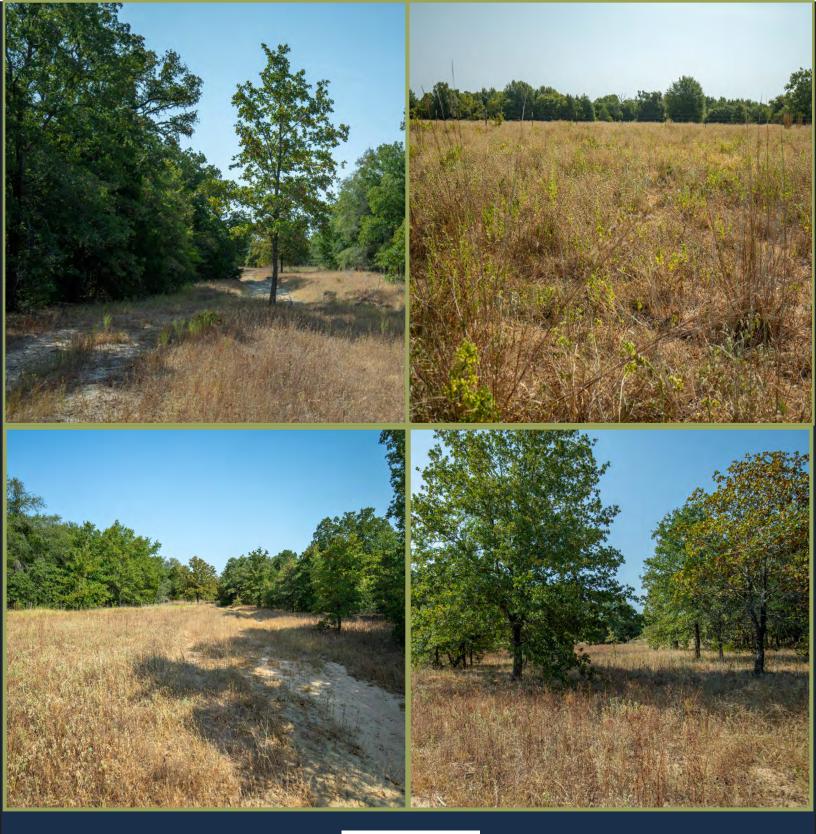

## PROPERTY DESCRIPTION

The Tidwell Prairie Ranch is a secluded, 44-acre ranch located approximately 11 miles North of Hearne off of HWY 6. On the Tidwell Prairie, you'll find roughly 20 acres of grazeable pasture, with the rest covered in mature hardwoods. With more than 30 feet of elevation change, numerous spots exist to build your perfect dream home. Being so close to Waco, Bryan, College Station, and Huntsville, this property would make for a great weekend getaway.

Tree and plant species on the ranch include Live Oak, Blackjack Oak, Post Oak, Velvet Ash, Rye Grass, King Ranch Bluestem, and many more. There is no shortage of Whitetail deer, wild hogs, turkeys, and multiple varmint species for the Hunting enthusiast.