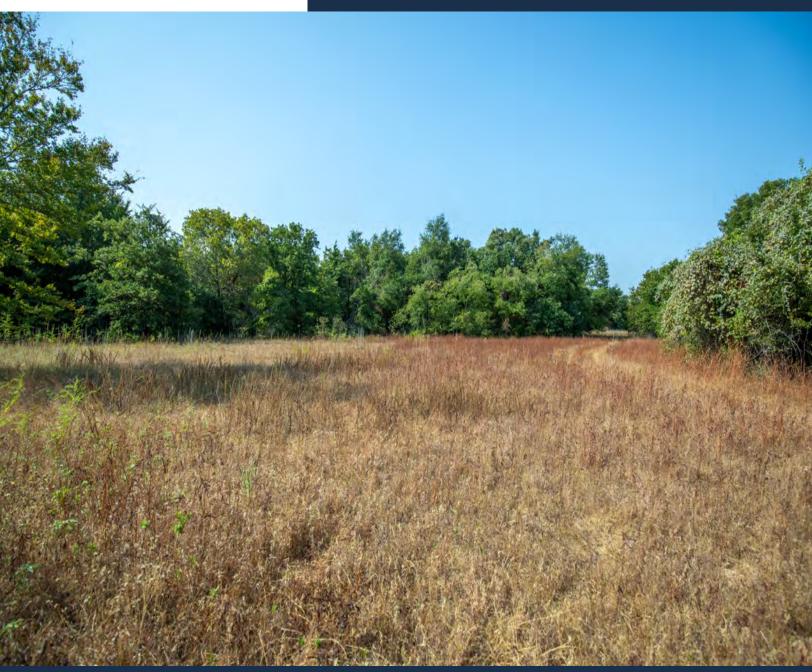

## PROPERTY DESCRIPTION

The Tidwell Prairie Ranch is a secluded, 44-acre ranch located approximately 11 miles North of Hearne off of HWY 6. On the Tidwell Prairie, you'll find roughly 20 acres of grazeable pasture, with the rest covered in mature hardwoods. With more than 30 feet of elevation change, numerous spots exist to build your perfect dream home. Being so close to Waco, Bryan, College Station, and Huntsville, this property would make for a great weekend getaway.

Tree and plant species on the ranch include Live Oak, Blackjack Oak, Post Oak, Velvet Ash, Rye Grass, King Ranch Bluestem, and many more. There is no shortage of Whitetail deer, wild hogs, turkeys, and multiple varmint species for the Hunting enthusiast.