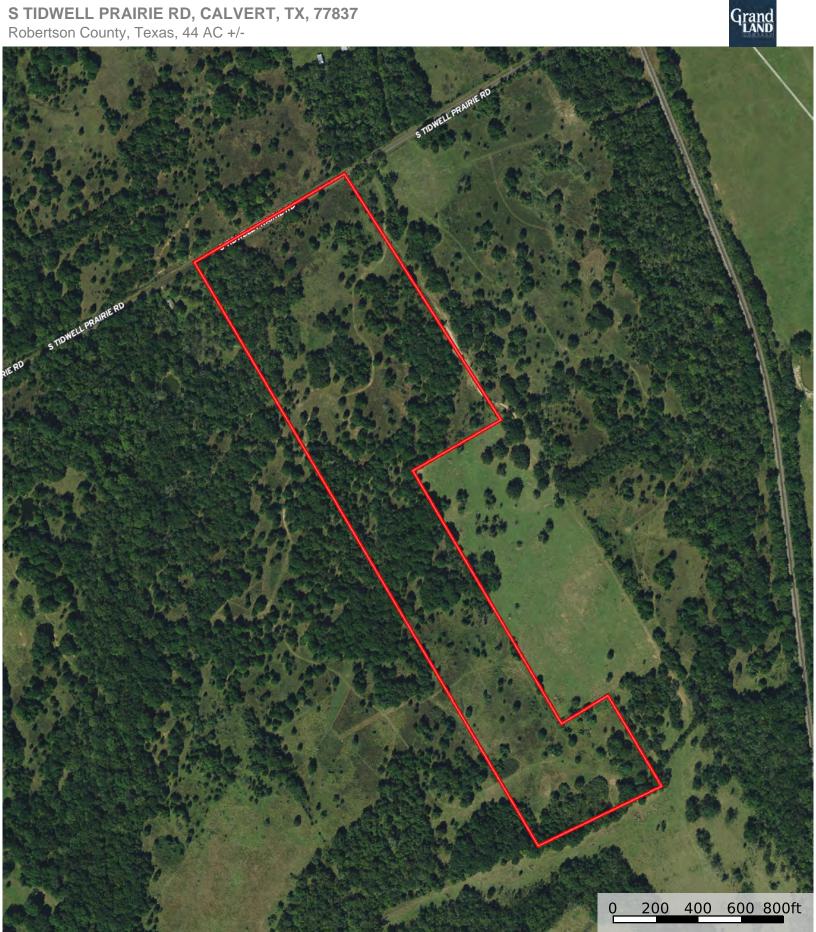

## **DIRECTIONS**

From Calvert- Drive North on Hwy 6 for 4.5 miles, turn right onto S. Tidwell Prairie Rd., Drive 1 mile, and the property will be on your right.

The material contained in this document is based in part upon information furnished to Grand Land Realty, LLC. by sources deemed to be reliable. The information is believed to be accurate in all material respects, but no representation or warranty, expressed, or implied, as to list accuracy or completeness is made by any party. Recipients should conduct their own investigation and analysis of the information described herein.

Boundary

The information contained herein was obtained from sources deemed to be reliable.

Land id TM Services makes no warranties or guarantees as to the completeness or accuracy thereof. id. P: 512-497-8284 info@grandland.com