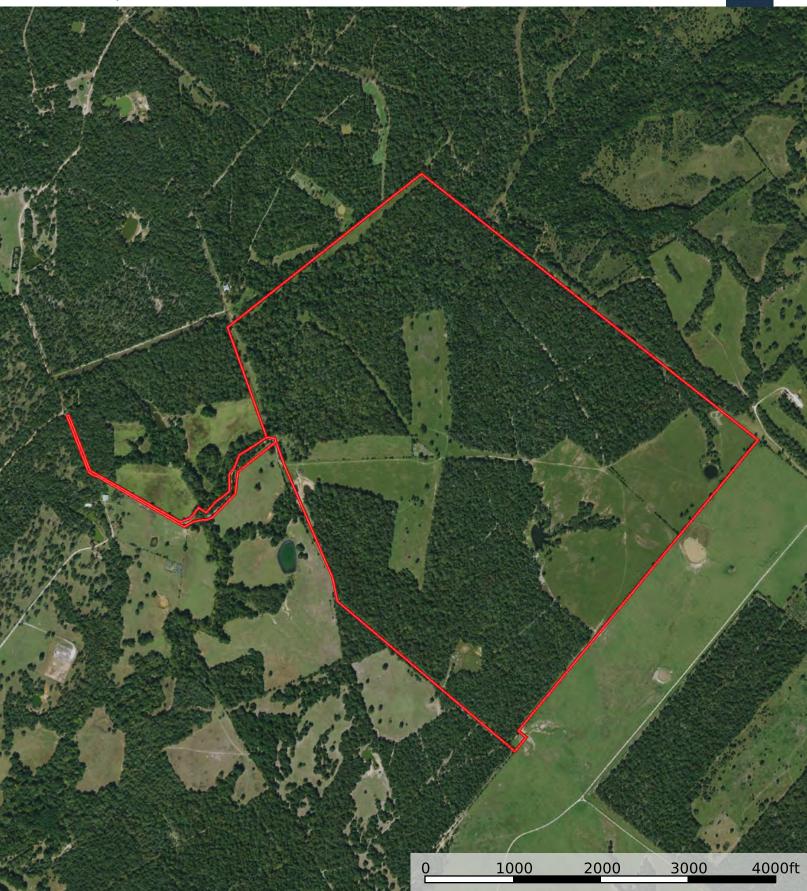

#### TBD Jackrabbit Ln. Hearne, TX

Robertson County, Texas, 486.5 AC +/-

D Boundary

🛅 Boundary 1 🚺 Boundary