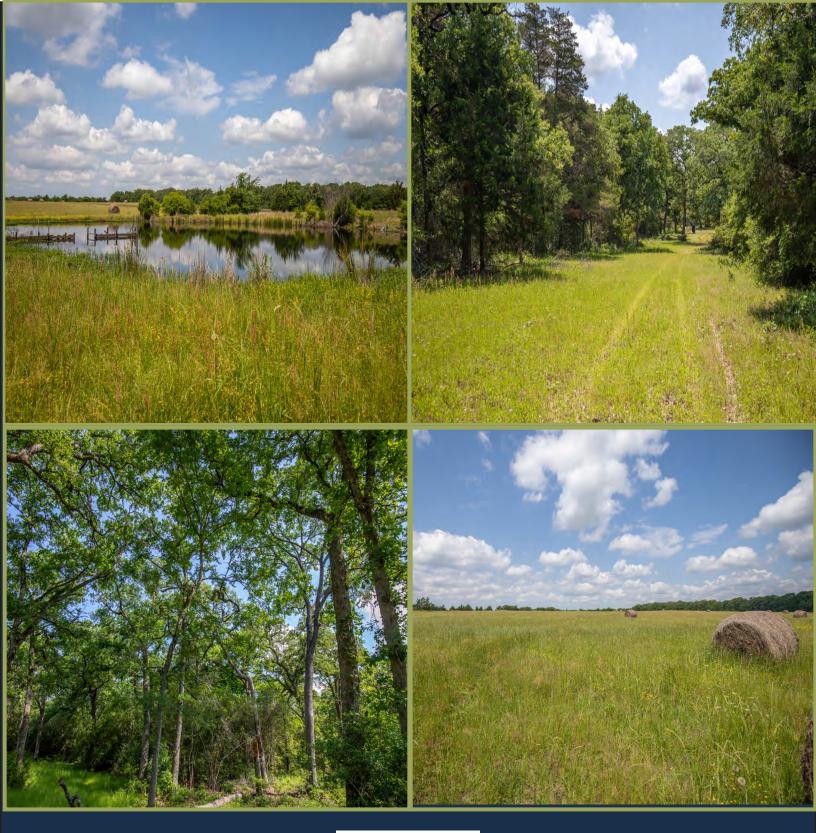

## **PROPERTY DESCRIPTION**

The Dunns Fort Ranch is a stunning 491-acre recreational property that offers complete privacy. With a great combination of improved pasture and dense woods, the opportunities are endless. The Dunns Fort Ranch has predominately been used for hunting and agriculture purposes. The ranch is ag-exempt and has been in hay production for several decades. Three stocked ponds on the property have been more than sufficient for cattle and wildlife purposes. You'll also find a hunting cabin and multiple barns for all your storage needs.

These 491 acres of wildlife-exempt land have more than 40' of elevation change, offering amazing views. Three stocked ponds on the property supply water for livestock and cattle and are also used recreationally. Tree species observed on the property include Live Oak, Post Oak, Blackjack Oak, American Elm, and Sugar Hackberry. Grasses observed consist of Ryegrass, King Ranch Bluestem, Bahia grass, and many more. Wildlife is abundant, including whitetail deer, wild hogs, migratory waterfowl, and multiple varmint species.

The Dunns Fort Ranch is perimeter fenced and crossed-fenced with 5-strand barbed wire. Electric is running throughout various parts of the property. A water well on site supplies the hunting cabin and nearby amenities. It's approximately 300' deep and supplies 30 GPM. Multiple barns for vehicle and tractor storage.