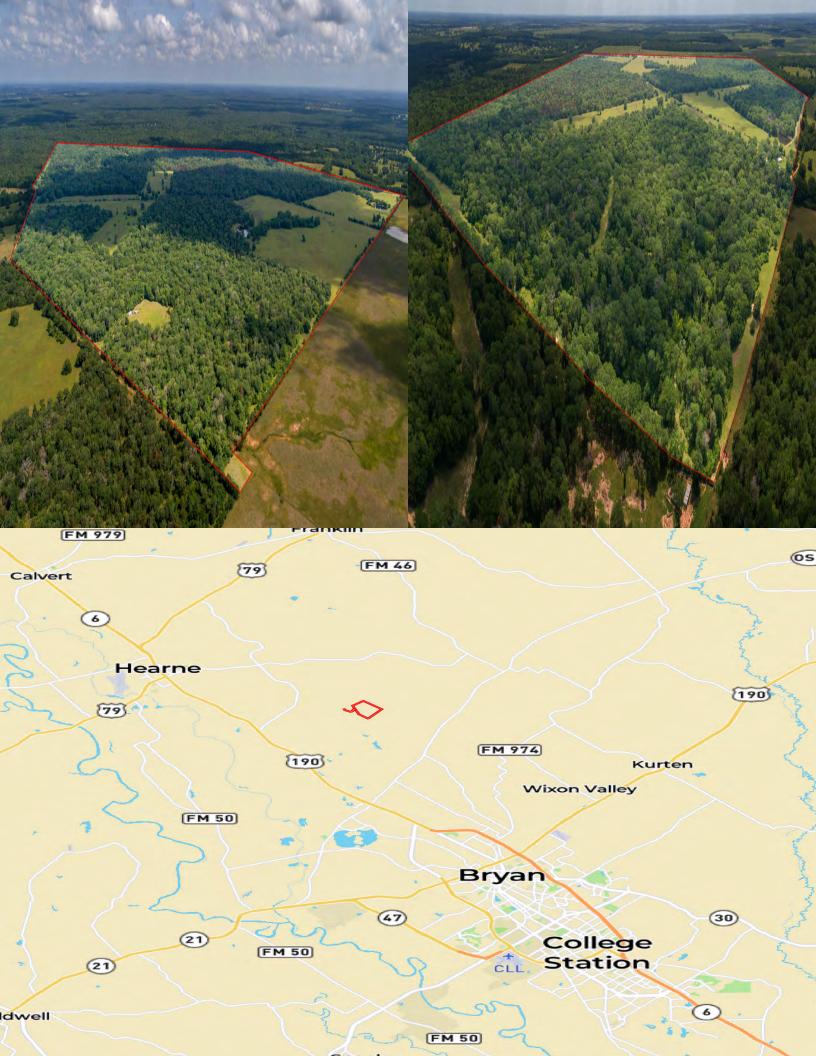

## LOCATION

**Robertson County** 

20 Miles to Bryan, 70 miles to Huntsville, 70 Miles to Waco, 106 miles to George Bush Intercontinental Airport

# DIRECTIONS

From Bryan take US-190 N to Benchley, exit onto TX-OSR E and turn right. Follow TX-OSR for 1.8 miles then turn left onto Jack Rabbit Ln. Follow Jack Rabbit Ln for 5 miles, then turn right onto the easement road. Follow the easement road for 1.15 miles, then take a right at the black pipe entrance.