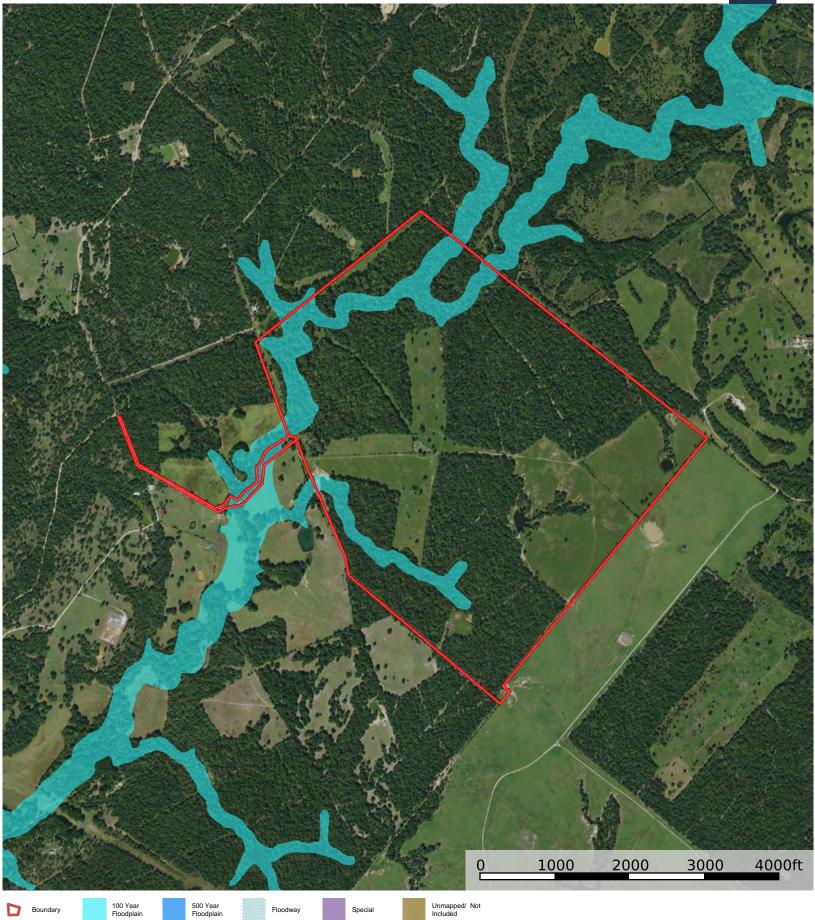

These 491 acres of wildlife-exempt land have more than 40' of elevation change, offering amazing views. Three stocked ponds on the property supply water for livestock and cattle and are also used recreationally. Tree species observed on the property include Live Oak, Post Oak, Blackjack Oak, American Elm, and Sugar Hackberry. Grasses observed consist of Ryegrass, King Ranch Bluestem, Bahia grass, and many more. Wildlife is abundant, including whitetail deer, wild hogs, migratory waterfowl, and multiple varmint species.

#### TBD Jackrabbit Ln. Hearne, TX

Robertson County, Texas, 486.5 AC +/-

D Boundary

🛅 Boundary 1 🚺 Boundary