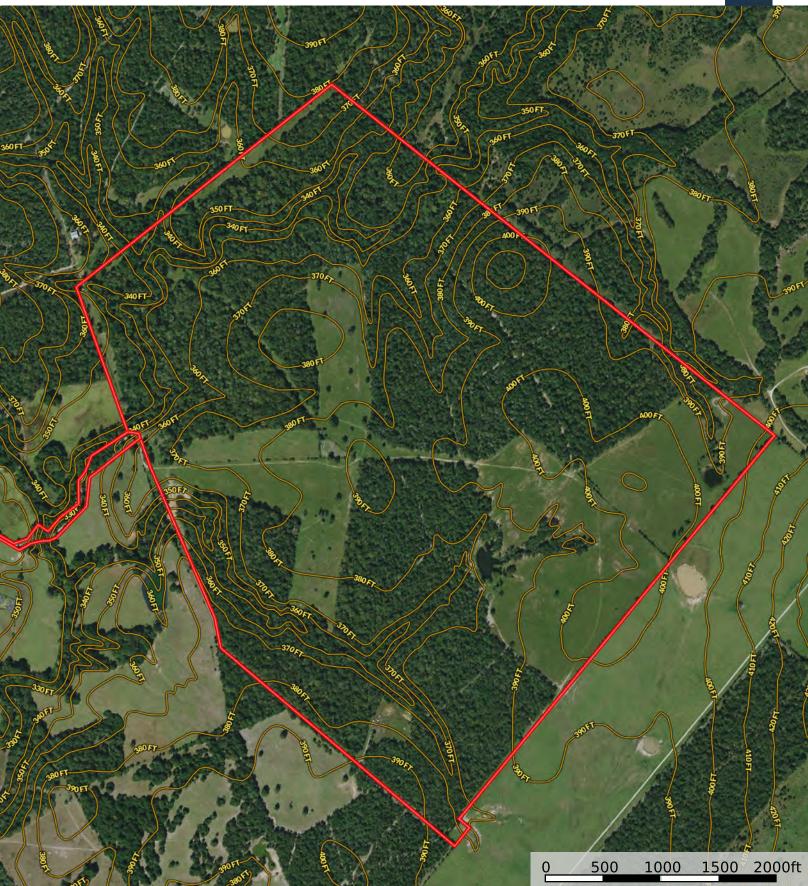

These 491 acres of wildlife-exempt land have more than 40' of elevation change, offering amazing views. Three stocked ponds on the property supply water for livestock and cattle and are also used recreationally. Tree species observed on the property include Live Oak, Post Oak, Blackjack Oak, American Elm, and Sugar Hackberry. Grasses observed consist of Ryegrass, King Ranch Bluestem, Bahia grass, and many more. Wildlife is abundant, including whitetail deer, wild hogs, migratory waterfowl, and multiple varmint species.

#### TBD Jackrabbit Ln. Hearne, TX

Robertson County, Texas, 486.5 AC +/-

D Boundary

🛅 Boundary 1 🚺 Boundary