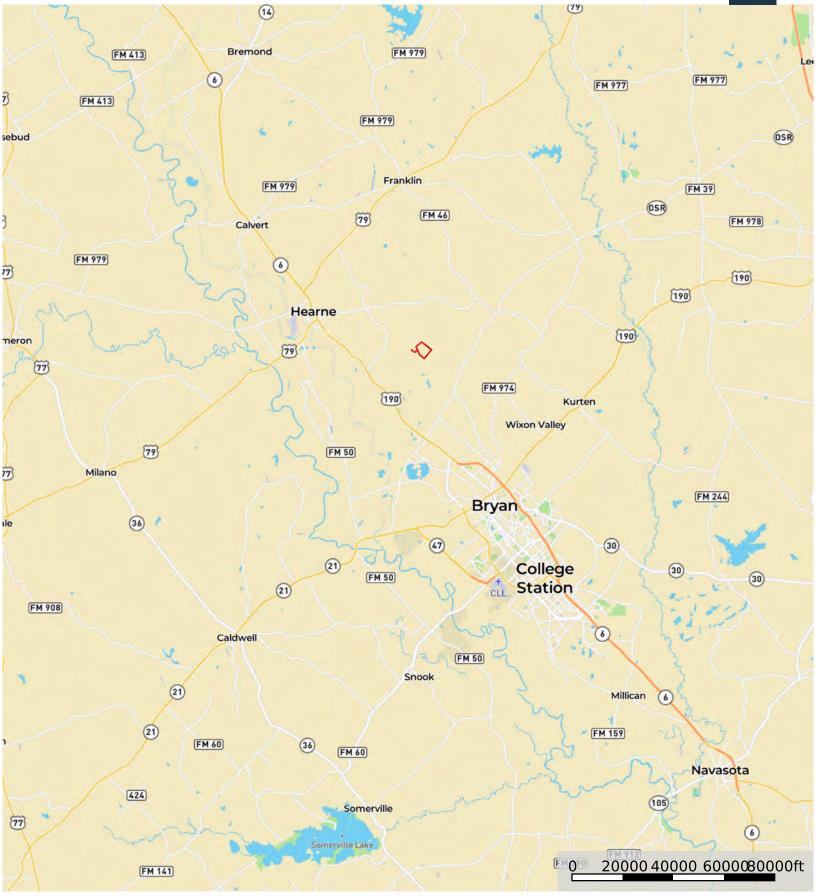

## LOCATION

**Robertson County** 

20 Miles to Bryan, 70 miles to Huntsville, 70 Miles to Waco, 106 miles to George Bush Intercontinental Airport

# DIRECTIONS

From Bryan take US-190 N to Benchley, exit onto TX-OSR E and turn right. Follow TX-OSR for 1.8 miles then turn left onto Jack Rabbit Ln. Follow Jack Rabbit Ln for 5 miles, then turn right onto the easement road. Follow the easement road for 1.15 miles, then take a right at the black pipe entrance.