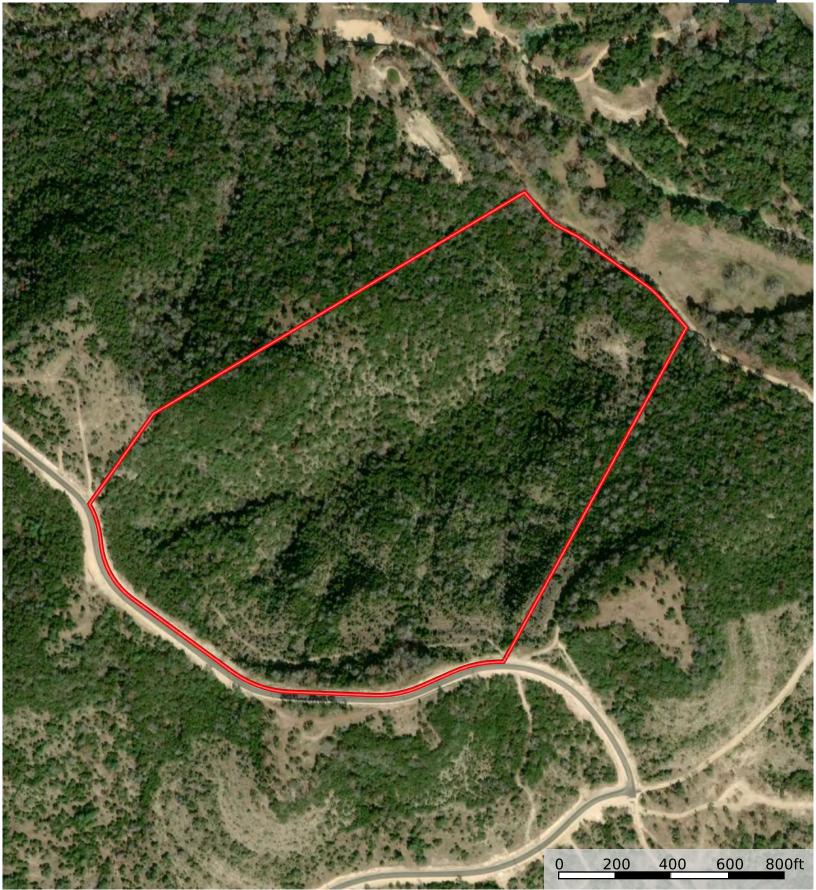

# PROPERTY DESCRIPTION

Two 26-acre tracts in the private gated community of Canyon Creek Preserve located just outside Helotes, TX. Build your dream home overlooking the San Geronimo Creek Valley with tremendous, long-range views. These tracts have multiple build sites, including a ridge-top location and below the rim location, both of which have great views and privacy. This Ag-exempt community has paved roads, is in the highly rated Northside ISD, and is conveniently located less than 30 minutes from Boerne and the San Antonio International Airport.

This property is classic Hill Country with long-range views and dramatic topography from the high ridgeline to the steep canyons with over 310' of elevation change.

But don't let the ruggedness of this property fool you; there are multiple build sites for your dream home. The majority of the property is a closed canopy Oak-Juniper woodland with excellent plant diversity.

The property has approximately 1800' of frontage on Caprock Ridge Rd. Electricity runs along the road. A water well will be needed. Other wells within the community range from 650-770' in depth. A septic system will be required.