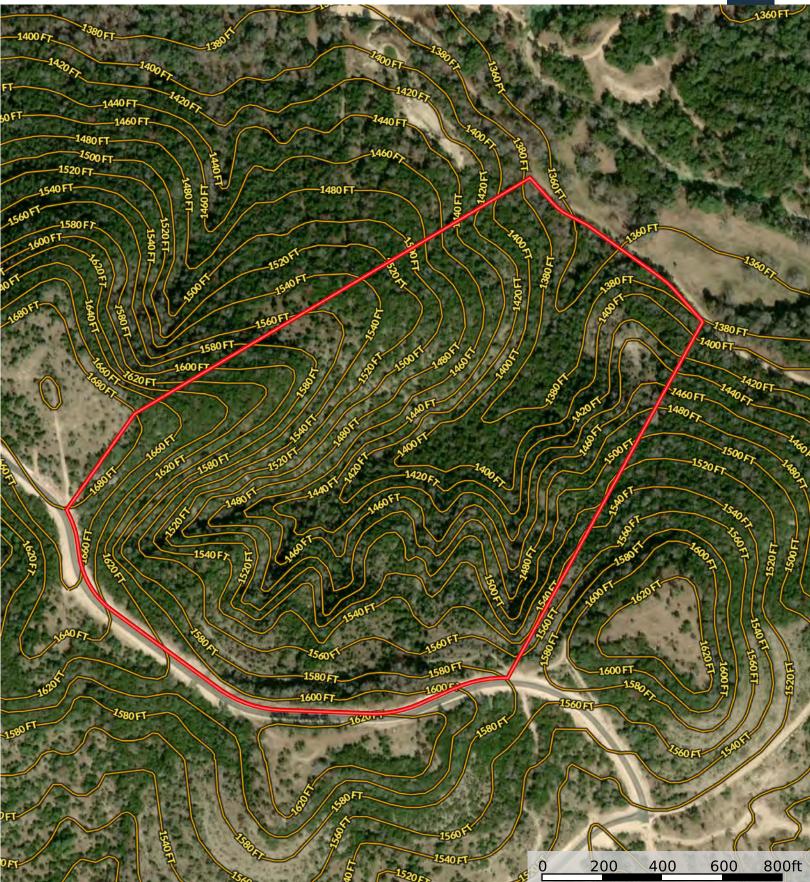

This property is classic Hill Country with long-range views and dramatic topography from the high ridgeline to the steep canyons with over 310' of elevation change.

But don't let the ruggedness of this property fool you; there are multiple build sites for your dream home. The majority of the property is a closed canopy Oak-Juniper woodland with excellent plant diversity.

The property has approximately 1800' of frontage on Caprock Ridge Rd. Electricity runs along the road. A water well will be needed. Other wells within the community range from 650-770' in depth. A septic system will be required.