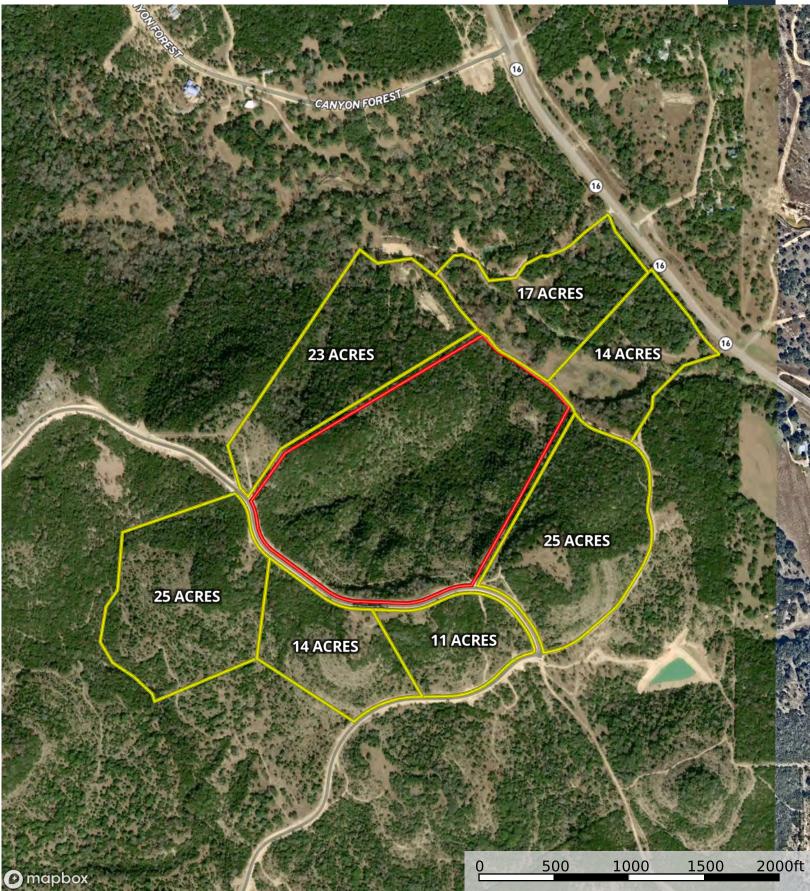

# PROPERTY DESCRIPTION

Two 26-acre tracts in the private gated community of Canyon Creek Preserve located just outside Helotes, TX. Build your dream home overlooking the San Geronimo Creek Valley with tremendous, long-range views. These tracts have multiple build sites, including a ridge-top location and below the rim location, both of which have great views and privacy. This Ag-exempt community has paved roads, is in the highly rated Northside ISD, and is conveniently located less than 30 minutes from Boerne and the San Antonio International Airport.

The property is qualified for the Agricultural Valuation via a cooperative grazing agreement within the community. 2022 taxes were approximately \$200. The Canyon Creek Preserve HOA has an annual fee of \$1,850.