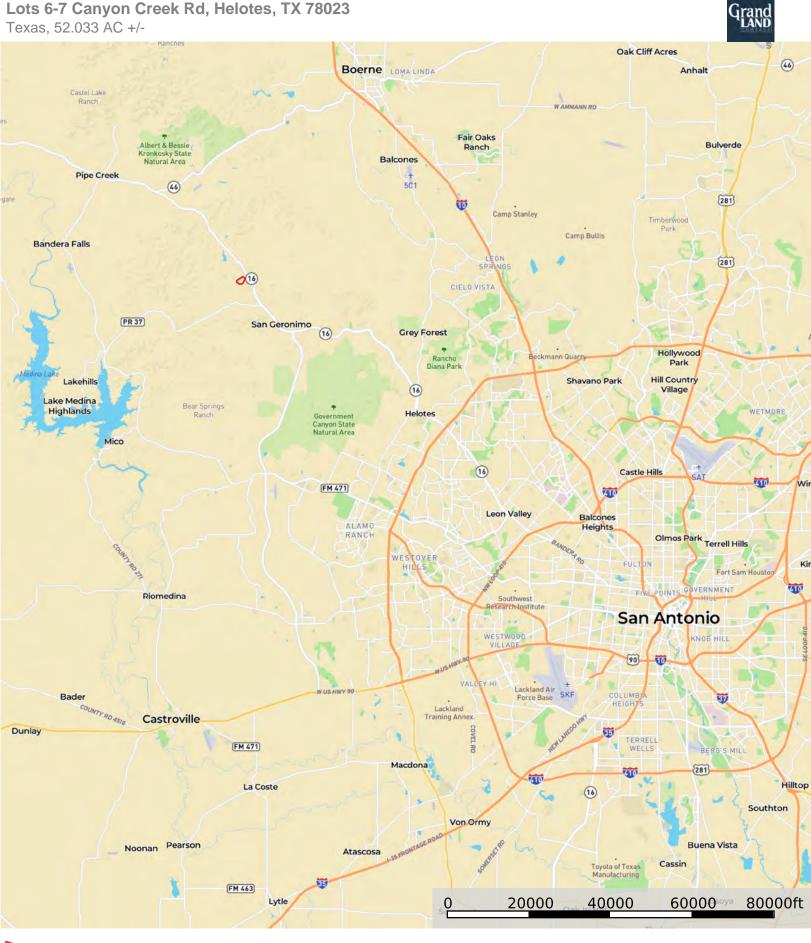

## LOCATION

Medina County

3 miles to Hwy 16, 14 miles to Helotes, 22 miles to Boerne and Bandera, 32 miles to downtown San Antonio and the San Antonio International Airport.

# DIRECTIONS

From San Antonio take Hwy 16 west to Park Road 37, turn left and go 1.2 miles, turn right on Canyon Creek, go 1.1 miles, turn left on Caprock Ridge, property will be on the right. Sign on property.