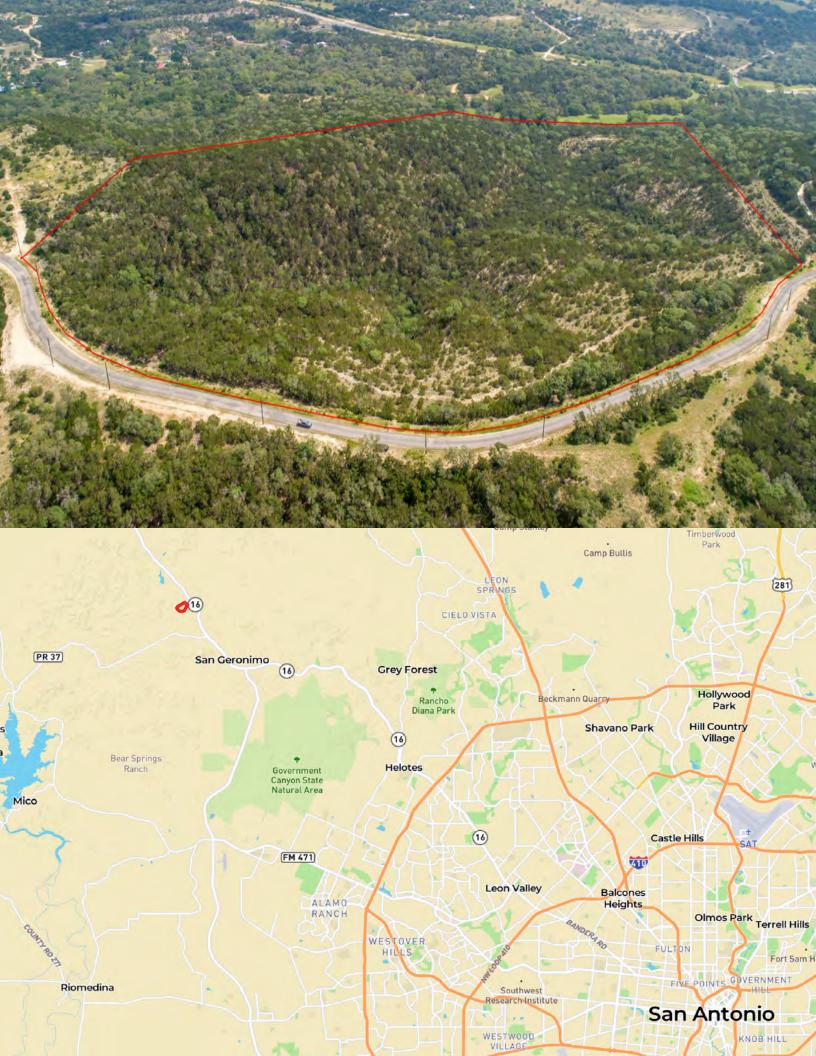

The property has approximately 1800' of frontage on Caprock Ridge Rd. Electricity runs along the road. A water well will be needed. Other wells within the community range from 650-770' in depth. A septic system will be required.

## LOCATION

Medina County

3 miles to Hwy 16, 14 miles to Helotes, 22 miles to Boerne and Bandera, 32 miles to downtown San Antonio and the San Antonio International Airport.

# DIRECTIONS

From San Antonio take Hwy 16 west to Park Road 37, turn left and go 1.2 miles, turn right on Canyon Creek, go 1.1 miles, turn left on Caprock Ridge, property will be on the right. Sign on property.

#### Lots 6-7 Canyon Creek Rd, Helotes, TX 78023 Texas, 52.033 AC +/-

The information contained herein was obtained from sources deemed to be reliable. Land id<sup>TM</sup> Services makes no warranties or guarantees as to the completeness or accuracy thereof.

#### Lots 6-7 Canyon Creek Rd, Helotes, TX 78023

Texas, 52.033 AC +/-

D Boundary

#### Lots 6-7 Canyon Creek Rd, Helotes, TX 78023 Texas, 52.033 AC +/-

D Boundary 1 D Boundary

The information contained herein was obtained from sources deemed to be reliable. Land id<sup>TM</sup> Services makes no warranties or guarantees as to the completeness or accuracy thereof.