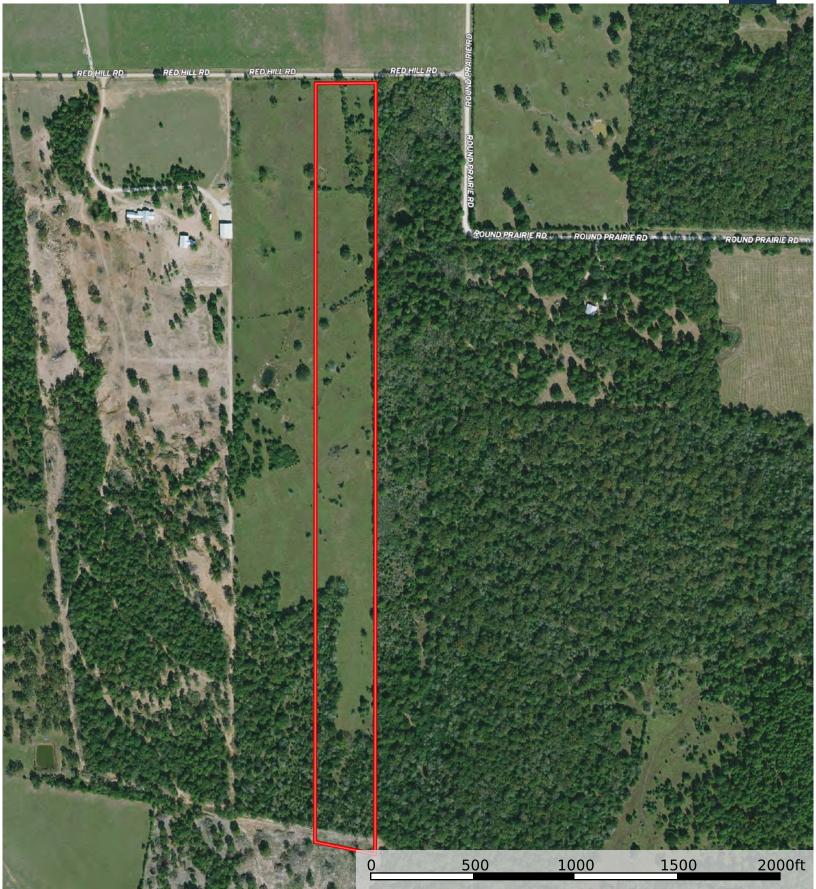

There is approximately 300' of CR 133 Frontage. The property is fenced on three sides with four-strand barbed wire. Electricity is available at the road. Water well needed-surrounding water wells are approximately 450' deep.

### DIRECTIONS

From Huntsville, take TX-75 N to FM 1696 W, turn left on FM 1696 W, in 19 miles turn right on Round Prairie Rd, in 3 miles turn left on Red Hill Rd. Property will be directly on your left.