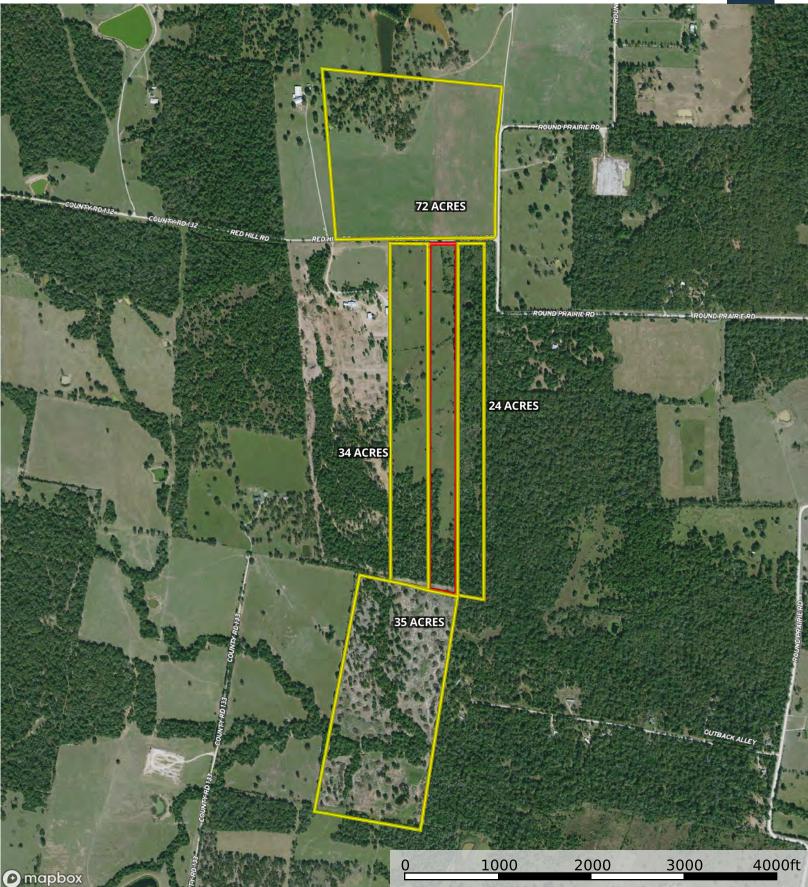

#### **RED HILL RETREAT** TBD Red Hill RD Bedias, TX 22 Acres | \$330,000

based in part upon information furnished to Grand Land Realty, LLC. by sources deemed be accurate in all material respects, but no implied, as to list accuracy or completeness is made by any party. Recipients should conduct their own investigation and analysis

## **PROPERTY DESCRIPTION**

The Red Hill Retreat is a picturesque 22-acre property in Bedias, TX, with a healthy mix of about 70% pasture and 30% wooded. Among the dense woods on the south end of the tract, you'll find mature Post Oaks and Loblolly Pines. A small pond will greet you as you enter the property. This pond has been more than sufficient to supply water to the livestock that graze this property. You'll also find an abundance of wildlife, including whitetail, hogs, and numerous varmints. Given the gently sloping terrain and incredible views, this property would make for a great homestead or weekend getaway.

There is approximately 300' of CR 133 Frontage. The property is fenced on three sides with four-strand barbed wire. Electricity is available at the road. Water well needed-surrounding water wells are approximately 450' deep.