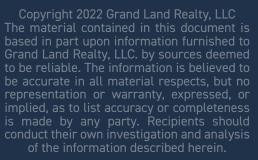

## **PROPERTY DESCRIPTION**

The Red Hill Retreat is a picturesque 22-acre property in Bedias, TX, with a healthy mix of about 70% pasture and 30% wooded. Among the dense woods on the south end of the tract, you'll find mature Post Oaks and Loblolly Pines. A small pond will greet you as you enter the property. This pond has been more than sufficient to supply water to the livestock that graze this property. You'll also find an abundance of wildlife, including whitetail, hogs, and numerous varmints. Given the gently sloping terrain and incredible views, this property would make for a great homestead or weekend getaway.