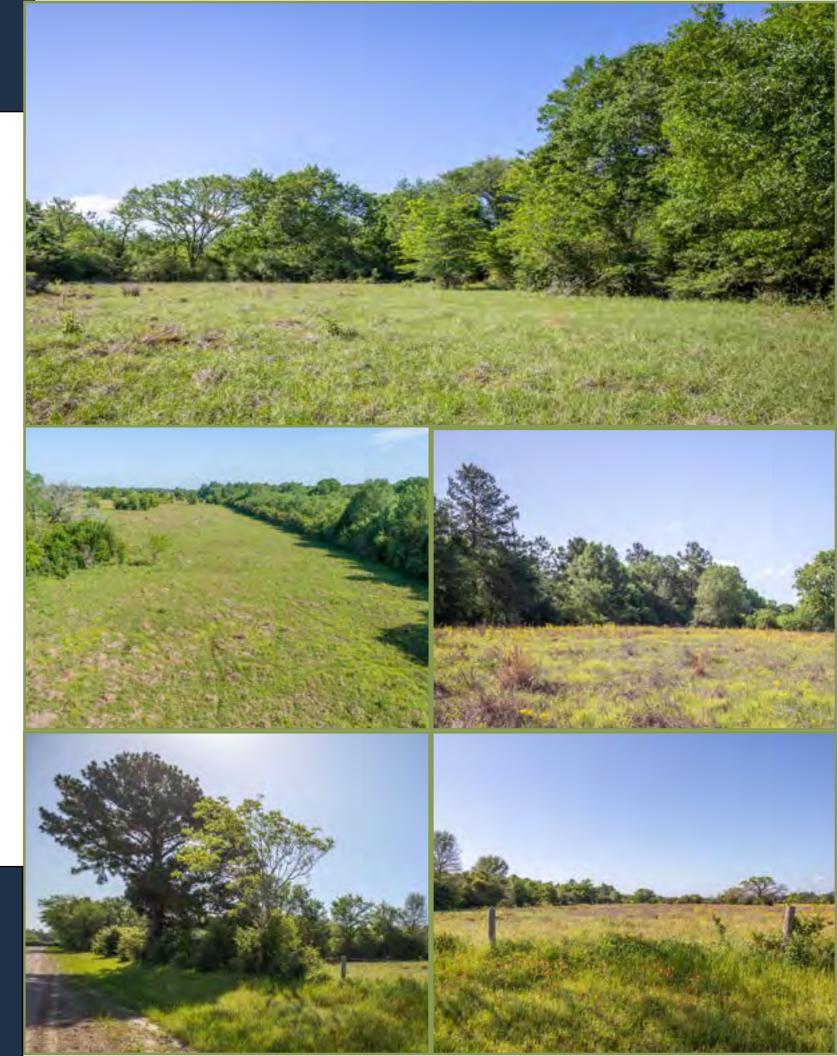

## **PROPERTY DESCRIPTION**

The Red Hill Retreat is a picturesque 22-acre property in Bedias, TX, with a healthy mix of about 70% pasture and 30% wooded. Among the dense woods on the south end of the tract, you'll find mature Post Oaks and Loblolly Pines. A small pond will greet you as you enter the property. This pond has been more than sufficient to supply water to the livestock that graze this property. You'll also find an abundance of wildlife, including whitetail, hogs, and numerous varmints. Given the gently sloping terrain and incredible views, this property would make for a great homestead or weekend getaway.