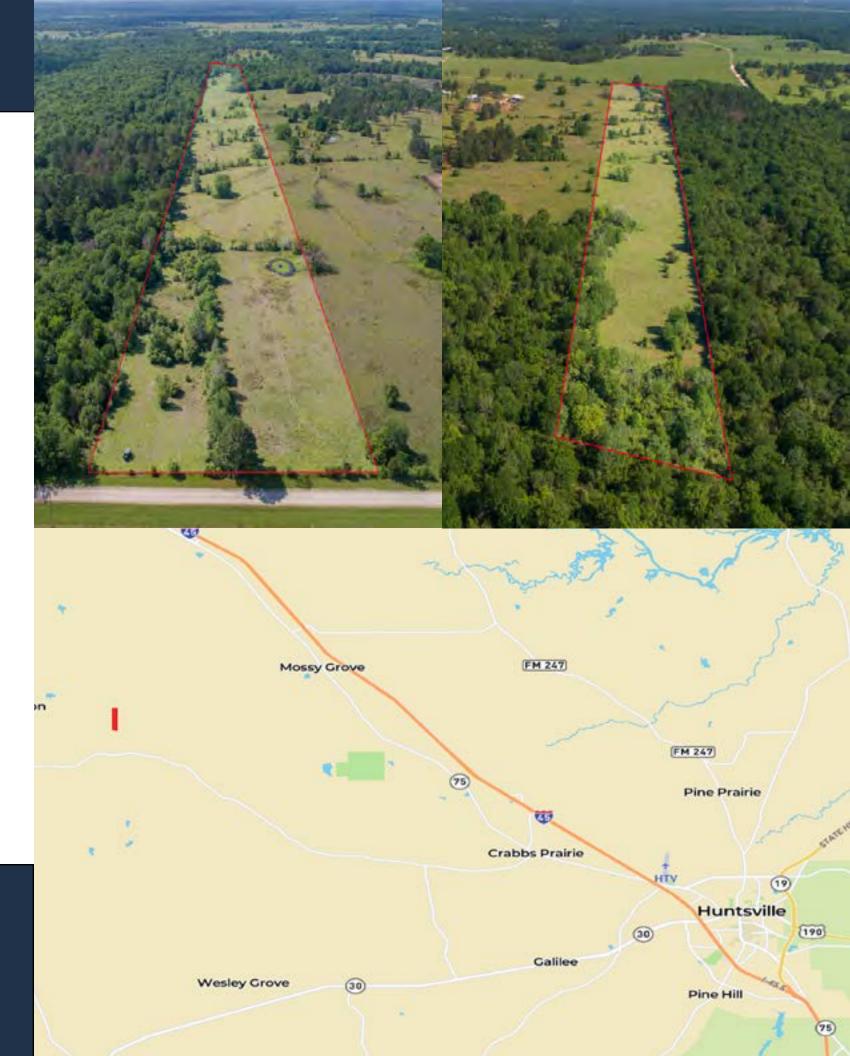

## **PROPERTY DESCRIPTION**

The Red Hill Retreat is a picturesque 22-acre property in Bedias, TX, with a healthy mix of about 70% pasture and 30% wooded. Among the dense woods on the south end of the tract, you'll find mature Post Oaks and Loblolly Pines. A small pond will greet you as you enter the property. This pond has been more than sufficient to supply water to the livestock that graze this property. You'll also find an abundance of wildlife, including whitetail, hogs, and numerous varmints. Given the gently sloping terrain and incredible views, this property would make for a great homestead or weekend getaway.

There is approximately 300' of CR 133 Frontage. The property is fenced on three sides with four-strand barbed wire. Electricity is available at the road. Water well needed-surrounding water wells are approximately 450' deep.

#### LOCATION

Walker County

40 Miles to College Station, 30 Miles to Huntsville, 13 miles to Madisonville 92 miles to Houston, 86 miles to George Bush Intercontinental Airport