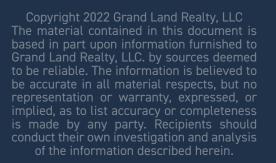

## **PROPERTY DESCRIPTION**

The Red Hill Retreat is a picturesque 22-acre property in Bedias, TX, with a healthy mix of about 70% pasture and 30% wooded. Among the dense woods on the south end of the tract, you'll find mature Post Oaks and Loblolly Pines. A small pond will greet you as you enter the property. This pond has been more than sufficient to supply water to the livestock that graze this property. You'll also find an abundance of wildlife, including whitetail, hogs, and numerous varmints. Given the gently sloping terrain and incredible views, this property would make for a great homestead or weekend getaway.