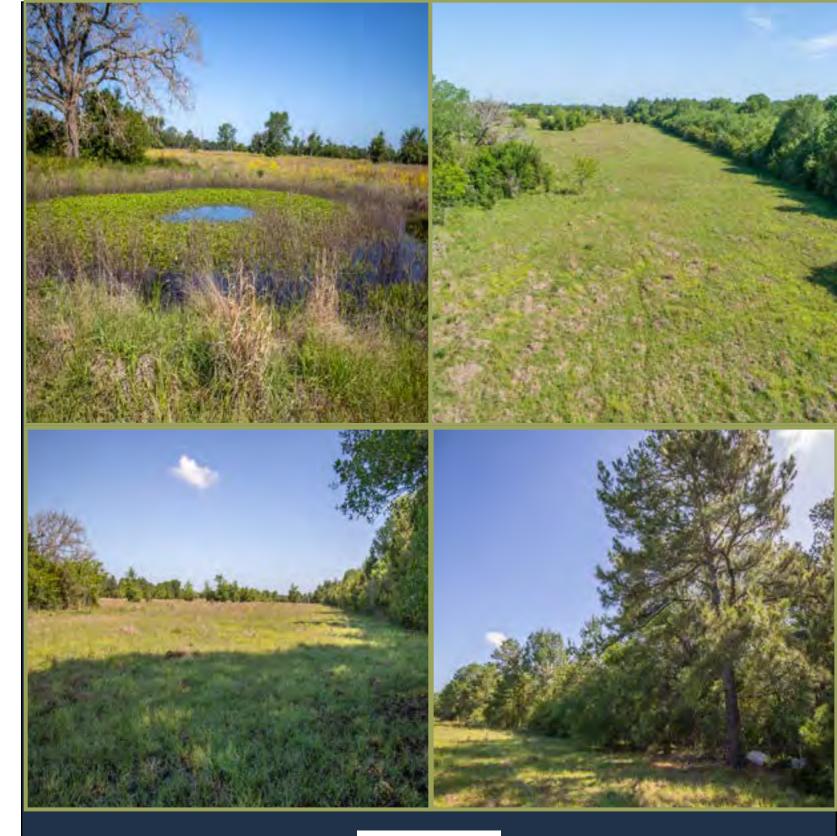

## **PROPERTY DESCRIPTION**

The Red Hill Retreat is a picturesque 22-acre property in Bedias, TX, with a healthy mix of about 70% pasture and 30% wooded. Among the dense woods on the south end of the tract, you'll find mature Post Oaks and Loblolly Pines. A small pond will greet you as you enter the property. This pond has been more than sufficient to supply water to the livestock that graze this property. You'll also find an abundance of wildlife, including whitetail, hogs, and numerous varmints. Given the gently sloping terrain and incredible views, this property would make for a great homestead or weekend getaway.

There is approximately 300' of CR 133 Frontage. The property is fenced on three sides with four-strand barbed wire. Electricity is available at the road. Water well needed-surrounding water wells are approximately 450' deep.