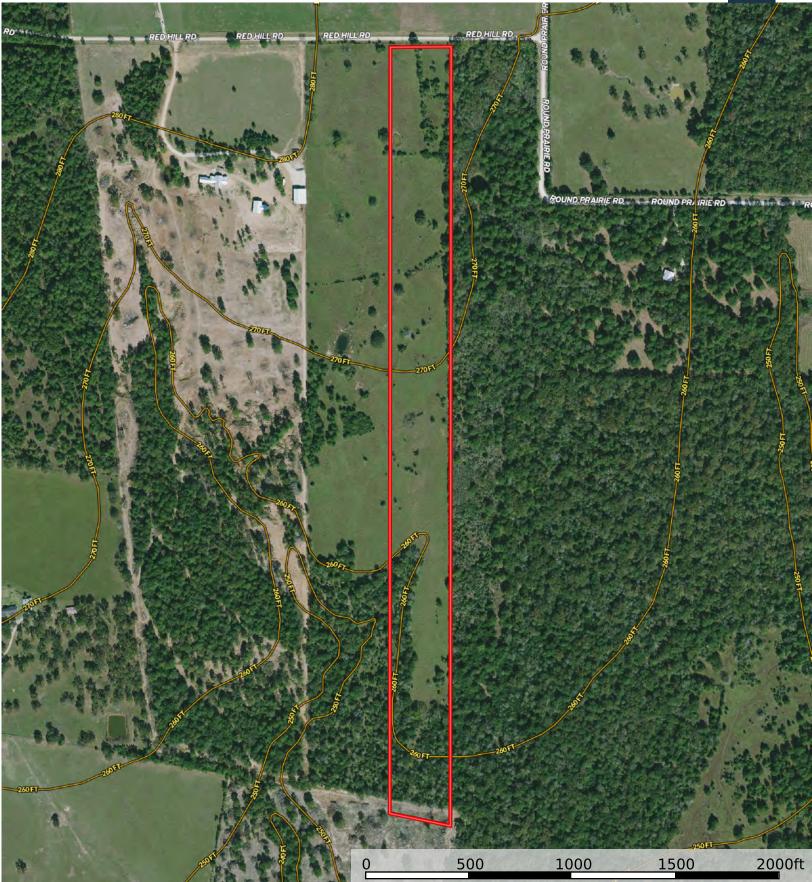

There is approximately 300' of CR 133 Frontage. The property is fenced on three sides with four-strand barbed wire. Electricity is available at the road. Water well needed-surrounding water wells are approximately 450' deep.

#### WATER

Well needed Nearby well depth is 450' deep. Electric available at the road

Dustin Preston Realtor®- Land Specialist dpreston@grandland.com (281) 787-5401

Red Hill Retreat | Bedias, TX