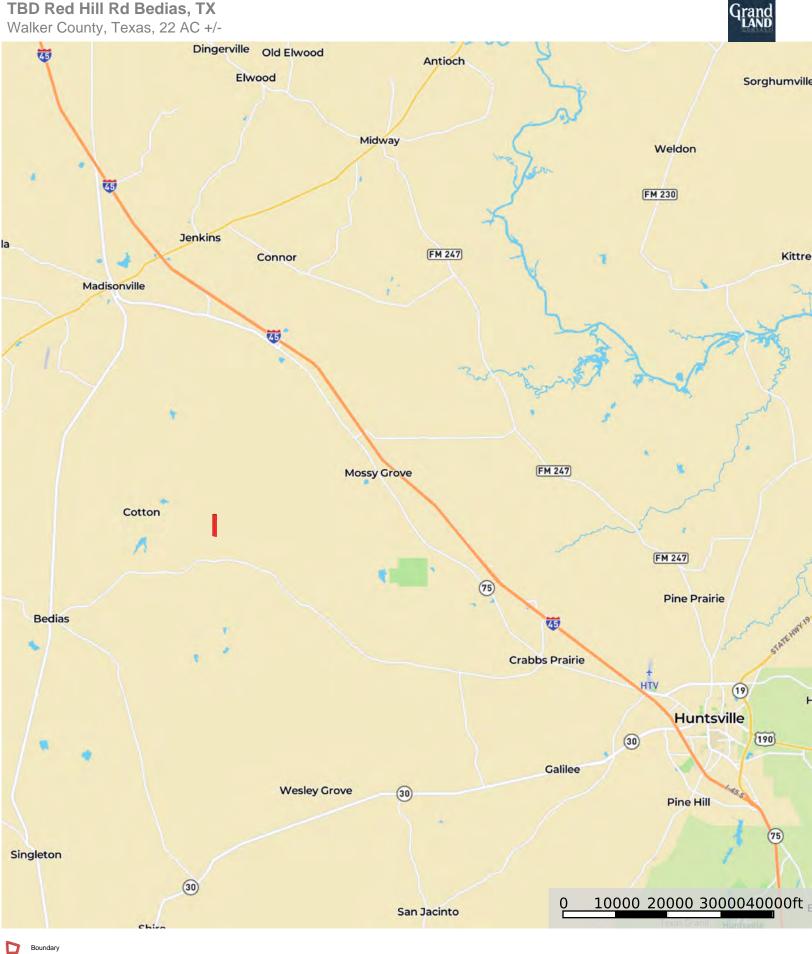

#### LOCATION

Walker County

40 Miles to College Station, 30 Miles to Huntsville, 13 miles to Madisonville 92 miles to Houston, 86 miles to George Bush Intercontinental Airport

### DIRECTIONS

From Huntsville, take TX-75 N to FM 1696 W, turn left on FM 1696 W, in 19 miles turn right on Round Prairie Rd, in 3 miles turn left on Red Hill Rd. Property will be directly on your left.

Dustin Preston Realtor®- Land Specialist dpreston@grandland.com (281) 787-5401

Copyright 2022 Grand Land Realty, LLC The material contained in this document is based in part upon information furnished to Grand Land Realty, LLC. by sources deemed to be reliable. The information is believed to be accurate in all material respects, but no representation or warranty, expressed, or implied, as to list accuracy or completeness is made by any party. Recipients should conduct their own investigation and analysis of the information described herein. TBD Red Hill Rd Bedias, TX Walker County, Texas, 22 AC +/-