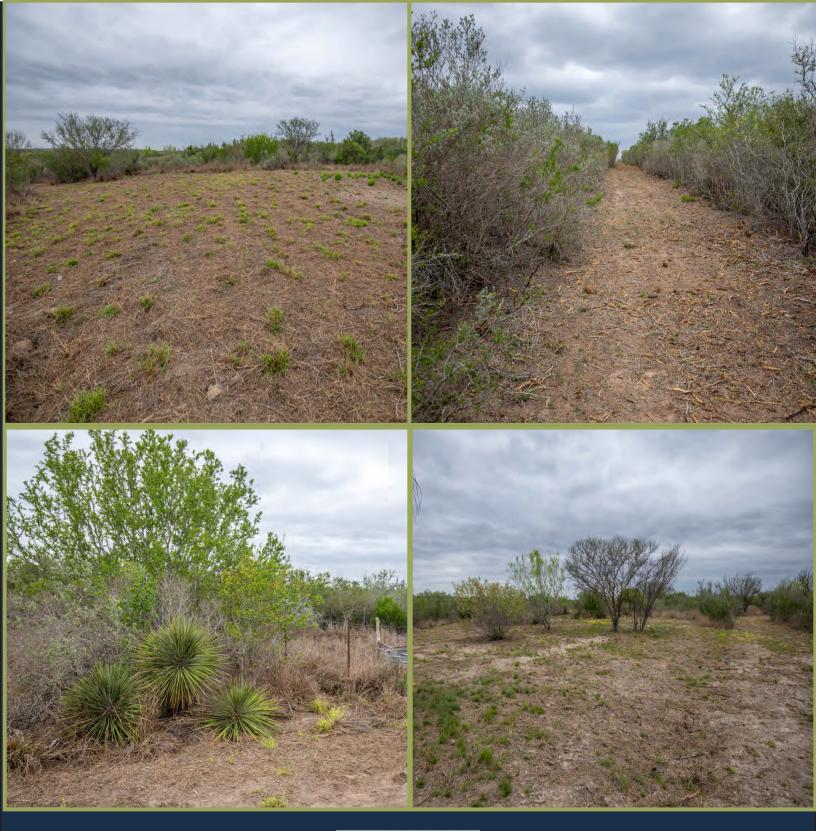

There is approximately 500' of frontage on FM 1359 and 350' of frontage on HWY 59. The property is primarily dense brush, but several areas were previously cleared and have dense stands of grass. The property has three soil types: Annarose, Pernitas Fine Sandy Loam, and Weesatche Sandy Clay Loam. These soil types support the typical South Texas brush species.

#### TREES

Mesquite Huisache Blackbrush, Granjeno, Whitebrush, Narrow Leaf Forestiera, Guayacan, Guajillo, Texas Persimmon, Mountain Laurel, Twisted Acatia, Spanish Dagger, Buckley's Yucca Cenizo, Blue Sage