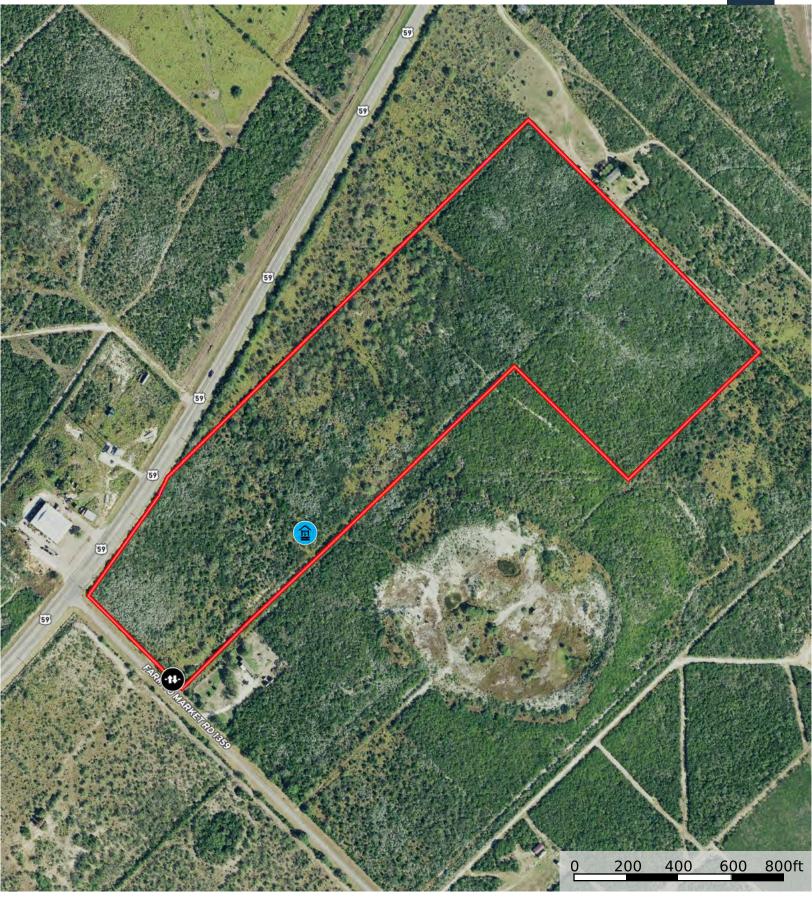

# PROPERTY DESCRIPTION

A classic piece of South Texas with rolling topography, big views, dense brush, and excellent highway frontage. Located at the intersection of Hwy 59 and FM 1359, just 16 miles SW of George West, this property could easily be a homestead, a long-term investment, or a hunting property. This property is ready for the new owner to make it their own, with a water well and electricity already on site.

There is approximately 500' of frontage on FM 1359 and 350' of frontage on HWY 59. The property is primarily dense brush, but several areas were previously cleared and have dense stands of grass. The property has three soil types: Annarose, Pernitas Fine Sandy Loam, and Weesatche Sandy Clay Loam. These soil types support the typical South Texas brush species.

There is a water well, an electric meter loop, and a breaker panel, but a new meter from AEP will be required for service. The depth of the water well is unknown, but other wells in the immediate vicinity are approximately 500' in depth. According to the owner, the well was still functioning when the electric service was discontinued. There is perimeter fencing in fair condition.

🕡 Gate 🕋 Well 🎦 Boundary

😳 Gate 👔 Well 🎦 Boundary