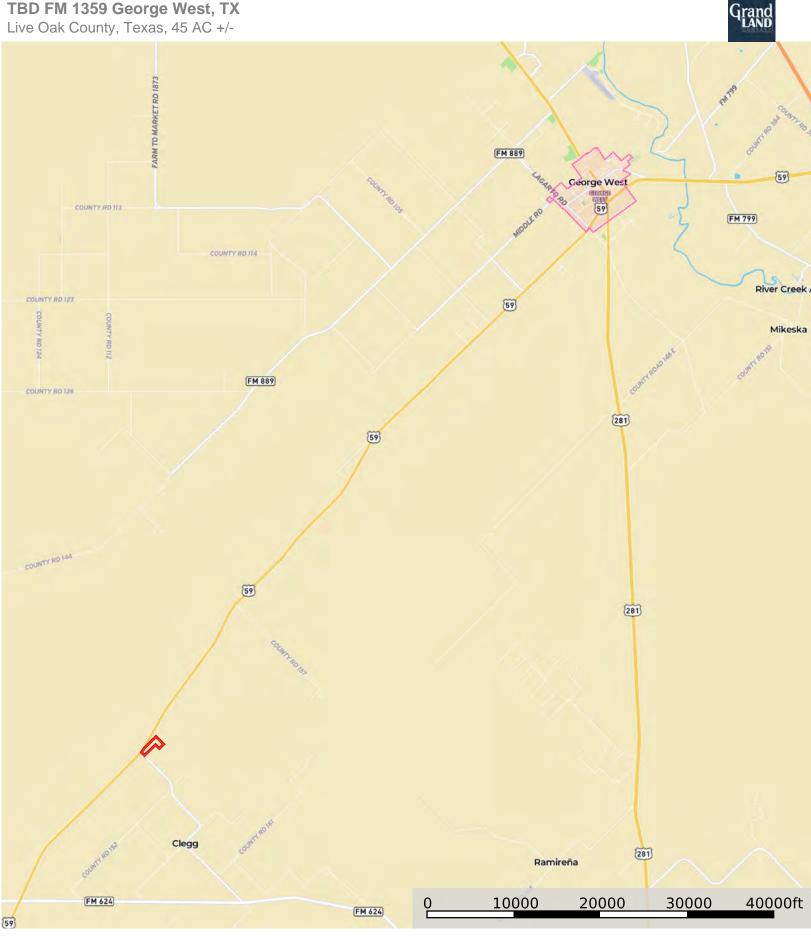

# LOCATION

Live Oak County

16 miles to George West, 26 miles to Three Rivers, 28 miles to Freer, 62 miles to Corpus Christi, 100 miles to San Antonio.

# DIRECTIONS

From the intersection of Hwy 281 and Hwy 59 in George West, head south on Hwy 59 for 16 miles, turn left on FM 1359, first gate on the left.

Copyright 2022 Grand Land Realty, LLC The material contained in this document is based in part upon information furnished to Grand Land Realty, LLC. by sources deemed to be reliable. The information is believed to be accurate in all material respects, but no representation or warranty, expressed, or implied, as to list accuracy or completeness is made by any party. Recipients should conduct their own investigation and analysis of the information described berein

#### TBD FM 1359 George West, TX

D Boundary