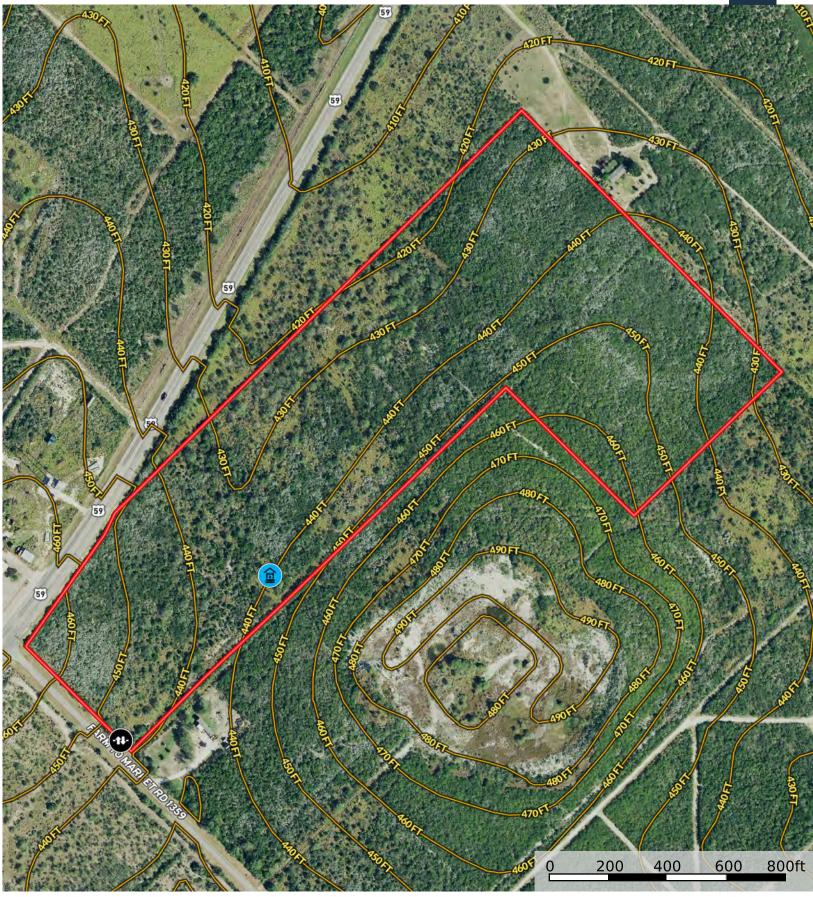

Starting at the high point in the SW corner with 460' of elevation, the property slopes to the north and east with the lowest elevation at 420'. Several locations on the property have panoramic long ranges views.

🕡 Gate 🕋 Well 🎦 Boundary

😳 Gate 👔 Well 🎦 Boundary