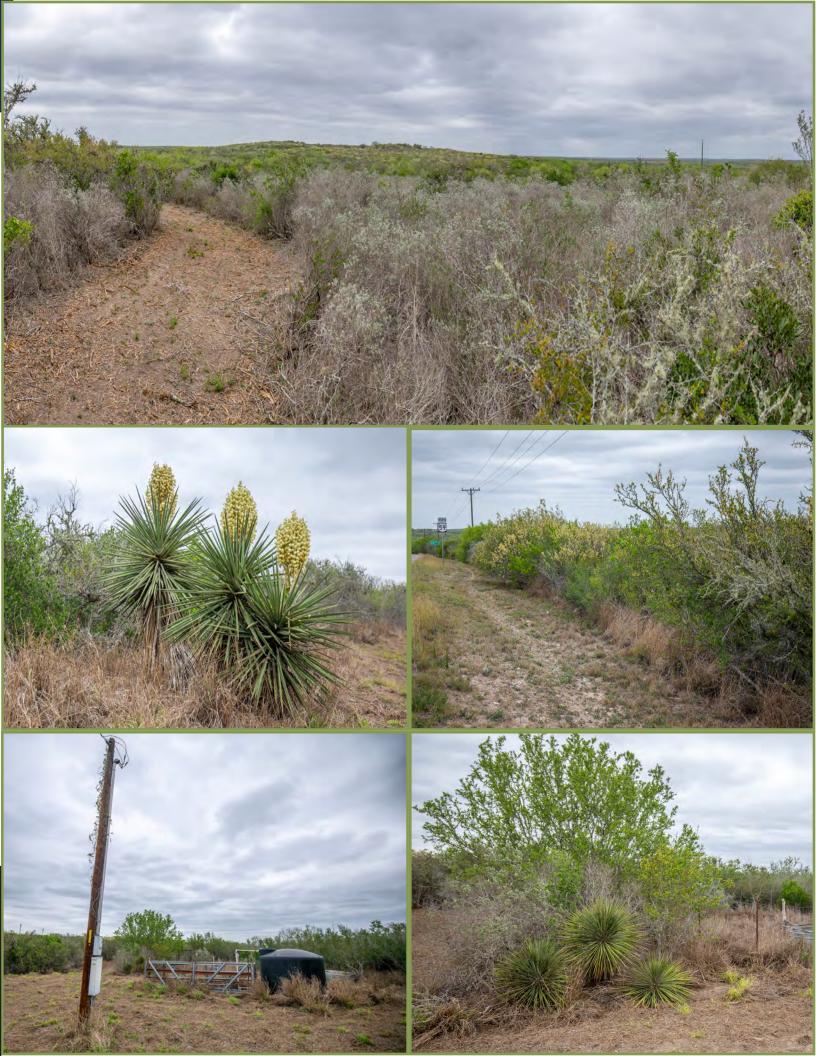

There is a water well, an electric meter loop, and a breaker panel, but a new meter from AEP will be required for service. The depth of the water well is unknown, but other wells in the immediate vicinity are approximately 500' in depth. According to the owner, the well was still functioning when the electric service was discontinued. There is perimeter fencing in fair condition.

#### WATER

Water well is present. Depth is unkown, but other well in immediate vicinity are approx. 500' deep.

### UTILITIES

Electric meter loop and a breaker panel are present. A new meter from AEP will be required.

Copyright 2022 Grand Land Realty, LLC The material contained in this document is based in part upon information furnished to Grand Land Realty, LLC. by sources deemed to be reliable. The information is believed to be accurate in all material respects, but no representation or warranty, expressed, or implied, as to list accuracy or completeness is made by any party. Recipients should conduct their own investigation and analysis of the information described herein

#### TREES

Mesquite Huisache Blackbrush, Granjeno, Whitebrush, Narrow Leaf Forestiera, Guayacan, Guajillo, Texas Persimmon, Mountain Laurel, Twisted Acatia, Spanish Dagger, Buckley's Yucca Cenizo, Blue Sage