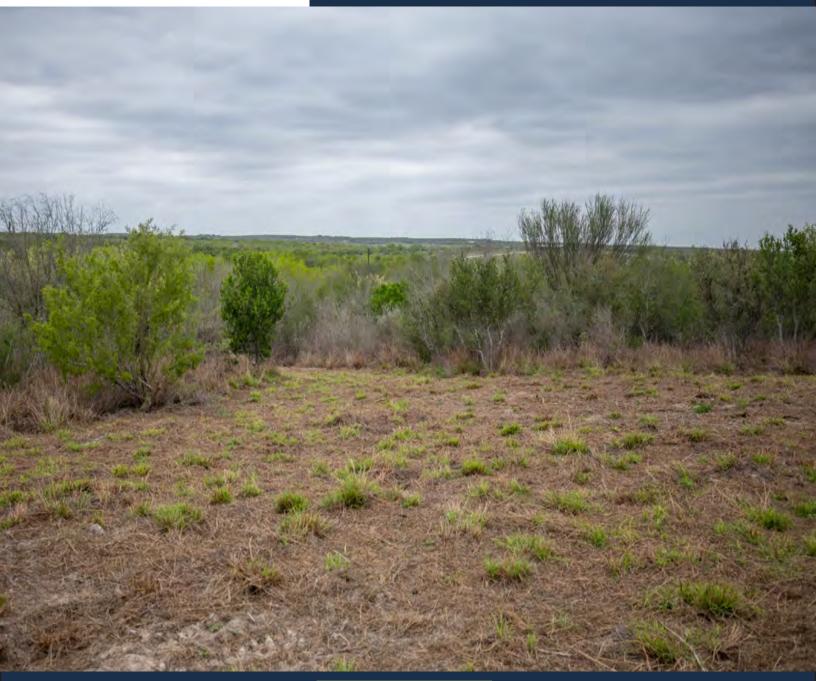

# PROPERTY DESCRIPTION

A classic piece of South Texas with rolling topography, big views, dense brush, and excellent highway frontage. Located at the intersection of Hwy 59 and FM 1359, just 16 miles SW of George West, this property could easily be a homestead, a long-term investment, or a hunting property. This property is ready for the new owner to make it their own, with a water well and electricity already on site.

Starting at the high point in the SW corner with 460' of elevation, the property slopes to the north and east with the lowest elevation at 420'. Several locations on the property have panoramic long ranges views.

There is approximately 500' of frontage on FM 1359 and 350' of frontage on HWY 59. The property is primarily dense brush, but several areas were previously cleared and have dense stands of grass. The property has three soil types: Annarose, Pernitas Fine Sandy Loam, and Weesatche Sandy Clay Loam. These soil types support the typical South Texas brush species.