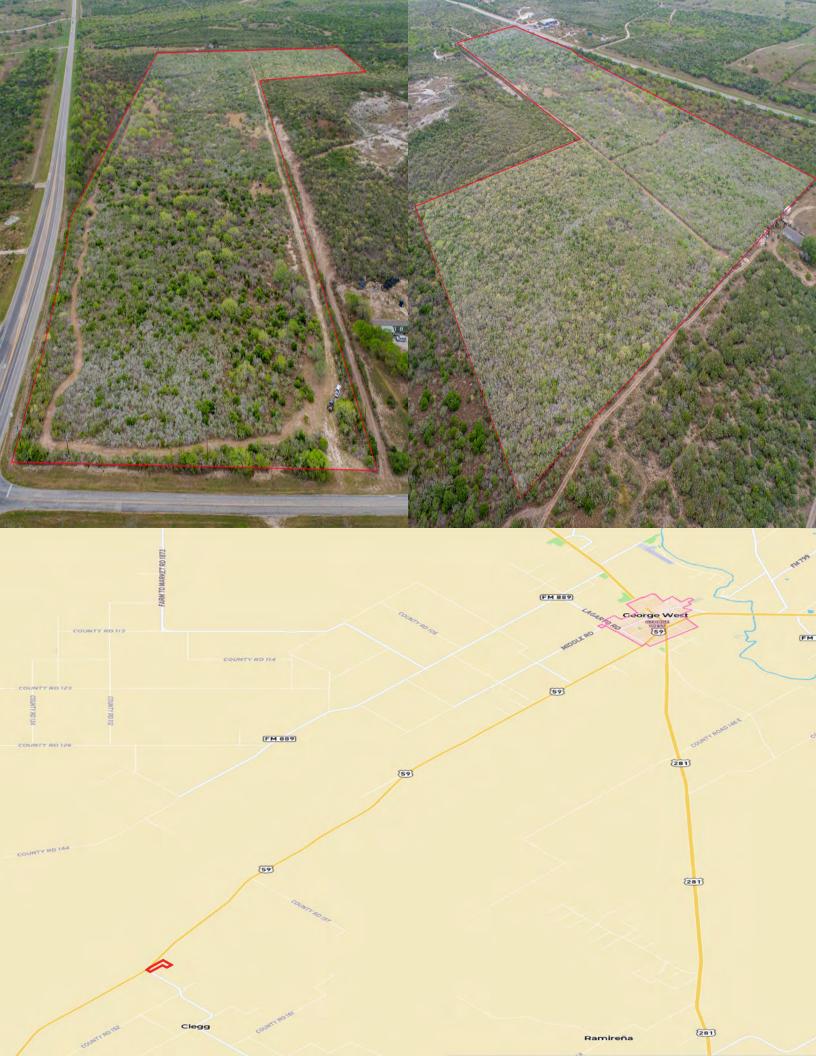

# PROPERTY DESCRIPTION

A classic piece of South Texas with rolling topography, big views, dense brush, and excellent highway frontage. Located at the intersection of Hwy 59 and FM 1359, just 16 miles SW of George West, this property could easily be a homestead, a long-term investment, or a hunting property. This property is ready for the new owner to make it their own, with a water well and electricity already on site.

There is approximately 500' of frontage on FM 1359 and 350' of frontage on HWY 59. The property is primarily dense brush, but several areas were previously cleared and have dense stands of grass. The property has three soil types: Annarose, Pernitas Fine Sandy Loam, and Weesatche Sandy Clay Loam. These soil types support the typical South Texas brush species.

# LOCATION

Live Oak County

16 miles to George West, 26 miles to Three Rivers, 28 miles to Freer, 62 miles to Corpus Christi, 100 miles to San Antonio.

# DIRECTIONS

From the intersection of Hwy 281 and Hwy 59 in George West, head south on Hwy 59 for 16 miles, turn left on FM 1359, first gate on the left.

Copyright 2022 Grand Land Realty, LLC The material contained in this document is based in part upon information furnished to Grand Land Realty, LLC. by sources deemed to be reliable. The information is believed to be accurate in all material respects, but no representation or warranty, expressed, or implied, as to list accuracy or completeness is made by any party. Recipients should conduct their own investigation and analysis of the information described berein