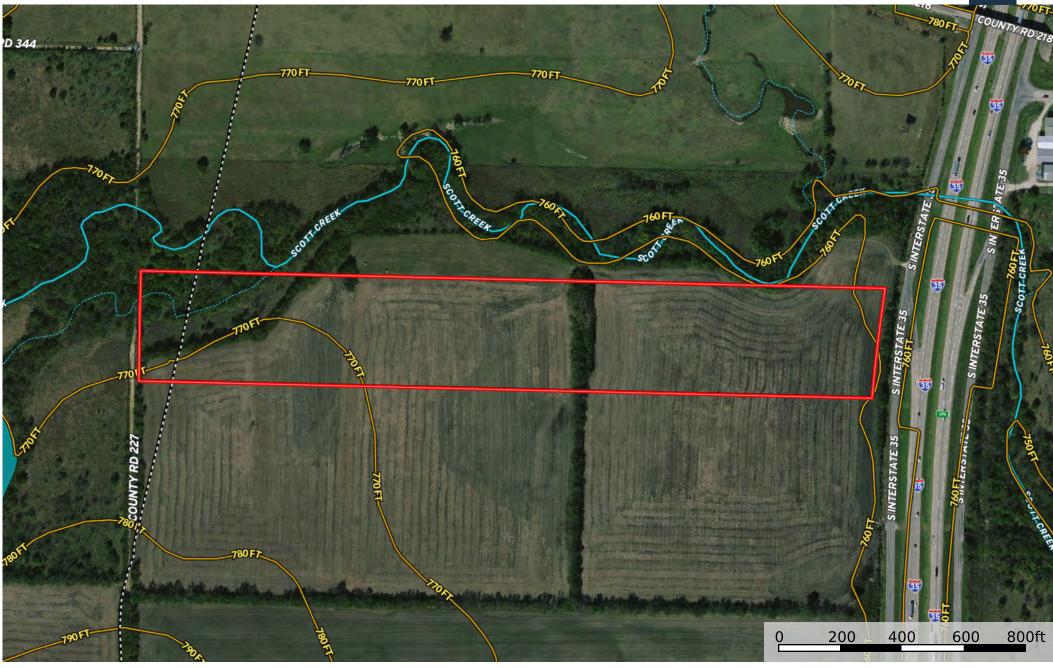

# PROPERTY DESCRIPTION

Scott Creek Farm is 20 acres located 3 miles South of Downtown Gainesville. This property has been in row crop production for several years and still has an active lease. Given its location and 350 feet of IH 35 frontage, the Scott Creek Farm is a great commercial, recreational, or investment opportunity.

These 20 acres of ag-exempt land are primarily level, with only 10 feet of elevation change throughout. A wet weather creek on the property's northern border runs the entire property length from East to West. The majority of the property lies within the 100-year floodplain. Electric and water are available at the road.