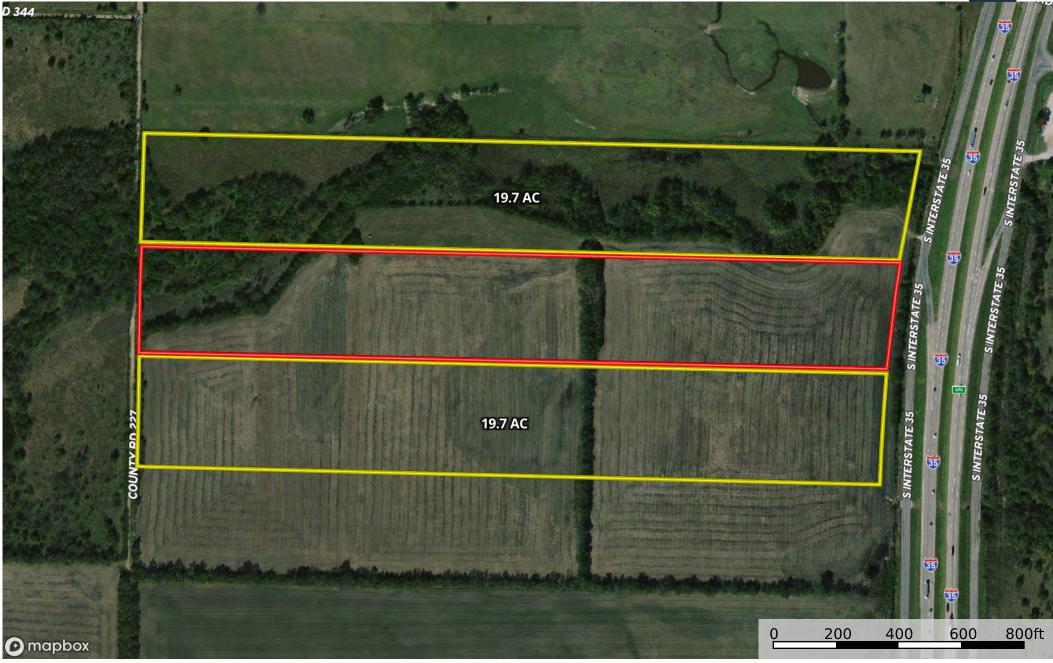

# PROPERTY DESCRIPTION

Scott Creek Farm is 20 acres located 3 miles South of Downtown Gainesville. This property has been in row crop production for several years and still has an active lease. Given its location and 350 feet of IH 35 frontage, the Scott Creek Farm is a great commercial, recreational, or investment opportunity.

These 20 acres of ag-exempt land are primarily level, with only 10 feet of elevation change throughout. A wet weather creek on the property's northern border runs the entire property length from East to West. The majority of the property lies within the 100-year floodplain. Electric and water are available at the road.