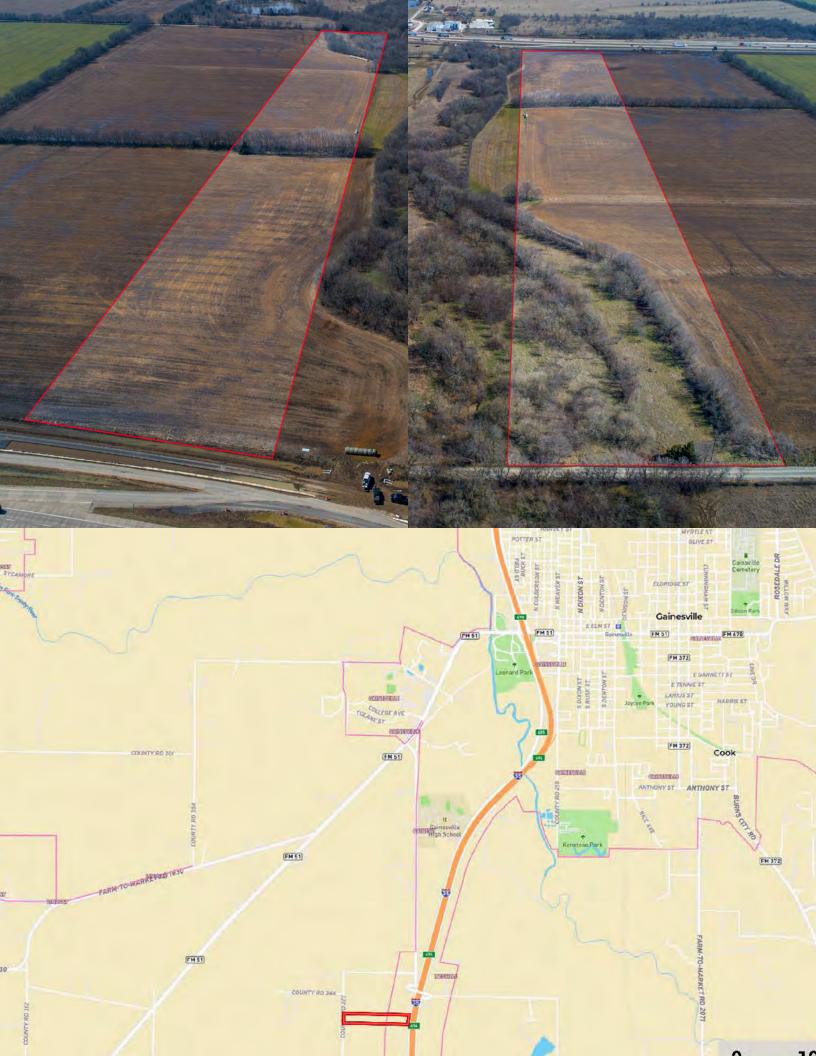

# PROPERTY DESCRIPTION

Scott Creek Farm is 20 acres located 3 miles South of Downtown Gainesville. This property has been in row crop production for several years and still has an active lease. Given its location and 350 feet of IH 35 frontage, the Scott Creek Farm is a great commercial, recreational, or investment opportunity.

# **LOCATION**

TBD S I-35, Gainesville, TX 76240

33 miles to Denton, 58 miles to Dallas- Fort Worth, 9 miles to the Oklahoma Border.

# **DIRECTIONS**

Travelling South on IH 35 from Gainesville, take exit 494 to the frontage road. Property will be on your right in 0.3 miles.

The material contained in this document is based in part upon information furnished to Grand Land Realty, LLC. by sources deemed to be reliable. The information is believed to be accurate in all material respects, but no representation or warranty, expressed, or implied, as to list accuracy or completeness is made by any party. Recipients should conduct their own investigation and analysis of the information described herein.