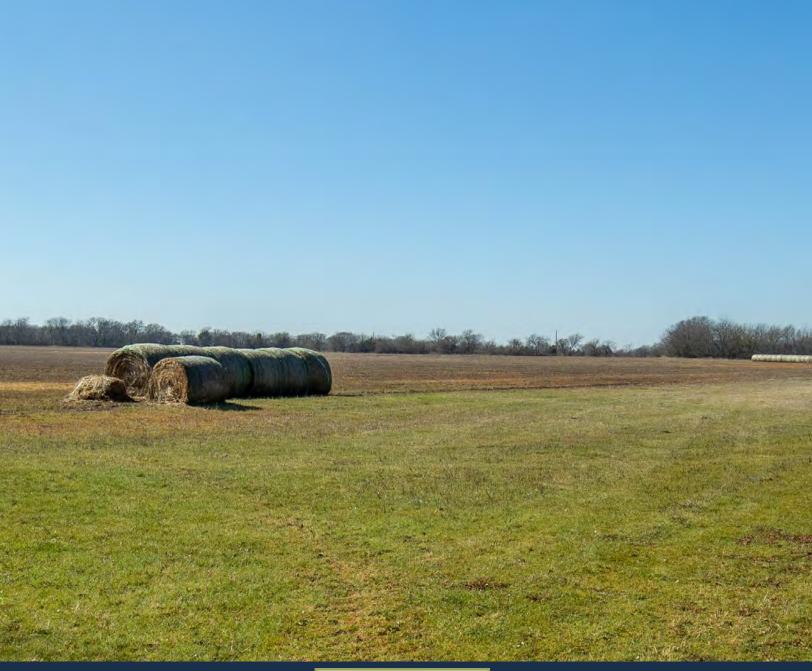

# PROPERTY DESCRIPTION

Scott Creek Farm is 20 acres located 3 miles South of Downtown Gainesville. This property has been in row crop production for several years and still has an active lease. Given its location and 350 feet of IH 35 frontage, the Scott Creek Farm is a great commercial, recreational, or investment opportunity.

These 20 acres of ag-exempt land are primarily level, with only 10 feet of elevation change throughout. A wet weather creek on the property's northern border runs the entire property length from East to West. The majority of the property lies within the 100-year floodplain. Electric and water are available at the road.