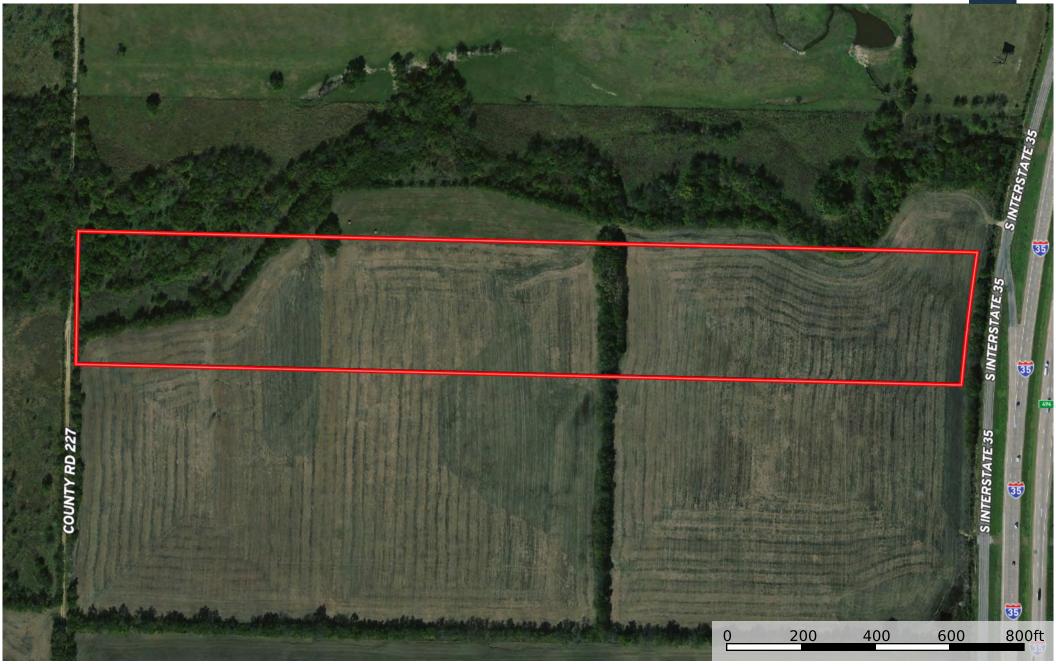

# PROPERTY DESCRIPTION

Scott Creek Farm is 20 acres located 3 miles South of Downtown Gainesville. This property has been in row crop production for several years and still has an active lease. Given its location and 350 feet of IH 35 frontage, the Scott Creek Farm is a great commercial, recreational, or investment opportunity.

These 20 acres of ag-exempt land are primarily level, with only 10 feet of elevation change throughout. A wet weather creek on the property's northern border runs the entire property length from East to West. The majority of the property lies within the 100-year floodplain. Electric and water are available at the road.

# **DIRECTIONS**

Travelling South on IH 35 from Gainesville, take exit 494 to the frontage road. Property will be on your right in 0.3 miles.

The material contained in this document is based in part upon information furnished to Grand Land Realty, LLC. by sources deemed to be reliable. The information is believed to be accurate in all material respects, but no representation or warranty, expressed, or implied, as to list accuracy or completeness is made by any party. Recipients should conduct their own investigation and analysis of the information described herein.