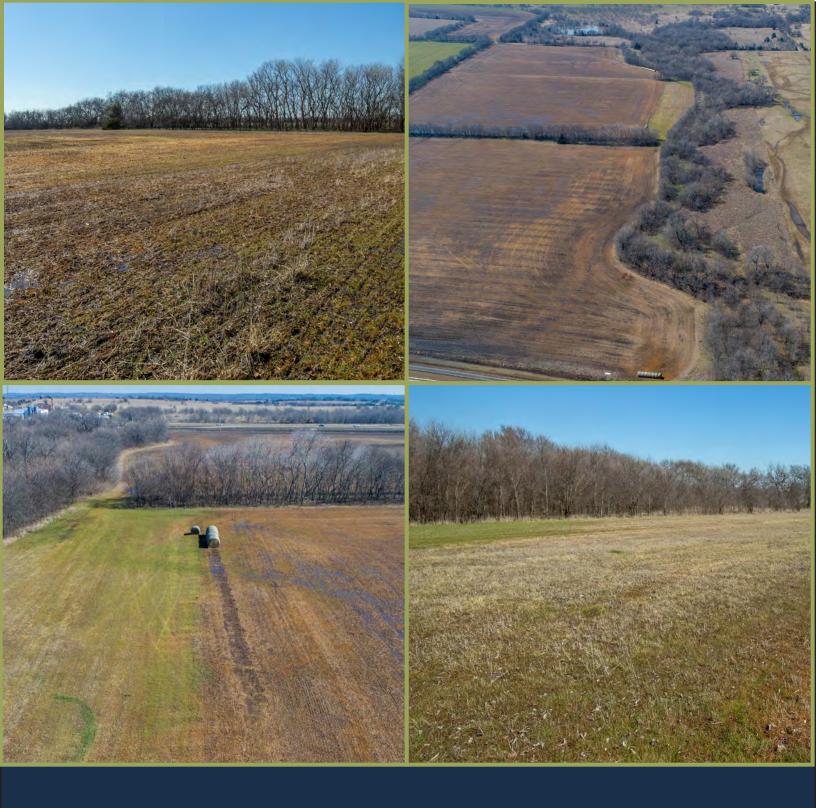

# PROPERTY DESCRIPTION

Scott Creek Farm is 20 acres located 3 miles South of Downtown Gainesville. This property has been in row crop production for several years and still has an active lease. Given its location and 350 feet of IH 35 frontage, the Scott Creek Farm is a great commercial, recreational, or investment opportunity.

These 20 acres of ag-exempt land are primarily level, with only 10 feet of elevation change throughout. A wet weather creek on the property's northern border runs the entire property length from East to West. The majority of the property lies within the 100-year floodplain. Electric and water are available at the road.