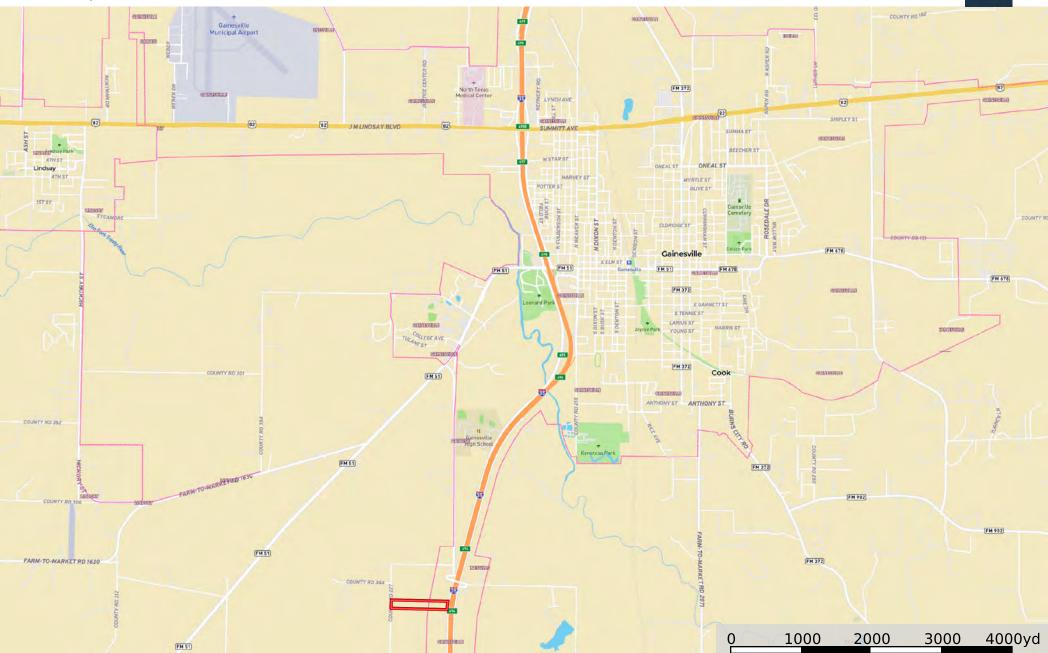

# **LOCATION**

TBD S I-35, Gainesville, TX 76240

33 miles to Denton, 58 miles to Dallas- Fort Worth, 9 miles to the Oklahoma Border.

# **DIRECTIONS**

Travelling South on IH 35 from Gainesville, take exit 494 to the frontage road. Property will be on your right in 0.3 miles.

The material contained in this document is based in part upon information furnished to Grand Land Realty, LLC. by sources deemed to be reliable. The information is believed to be accurate in all material respects, but no representation or warranty, expressed, or implied, as to list accuracy or completeness is made by any party. Recipients should conduct their own investigation and analysis of the information described herein.