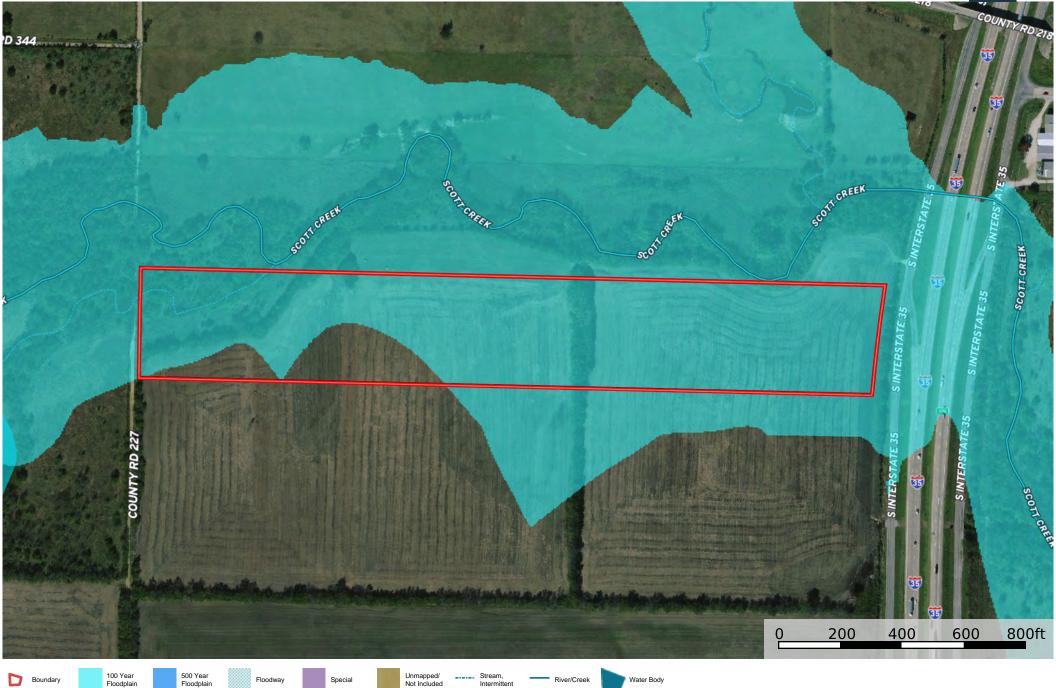

# PROPERTY DESCRIPTION

Scott Creek Farm is 20 acres located 3 miles South of Downtown Gainesville. This property has been in row crop production for several years and still has an active lease. Given its location and 350 feet of IH 35 frontage, the Scott Creek Farm is a great commercial, recreational, or investment opportunity.

These 20 acres of ag-exempt land are primarily level, with only 10 feet of elevation change throughout. A wet weather creek on the property's northern border runs the entire property length from East to West. The majority of the property lies within the 100-year floodplain. Electric and water are available at the road.