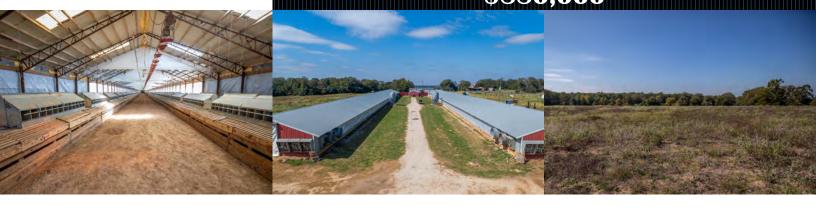

## Franklin Poultry Farm

2066 Michulka Ln, Franklin, TX
20 Acres
\$880,000

**MOVF-IN READY** 

(2) 500'x50' CHICKEN HOUSES

**DIVERSE HABITAT** 

Two fully equipped 500' x 50' breeder hen houses built to Sanderson Farms' specifications. Attached, you'll find two workrooms and an egg cooler room. These houses were built in 1997 and are in great condition. Both houses are up to date with Sanderson Farms, and a new shipment of birds is expected end of November. The Franklin poultry farm is currently under contract until 2028 with Sanderson Farms. This is a transferable contract, and you can expect to make a 20-25% return on your money starting day one.