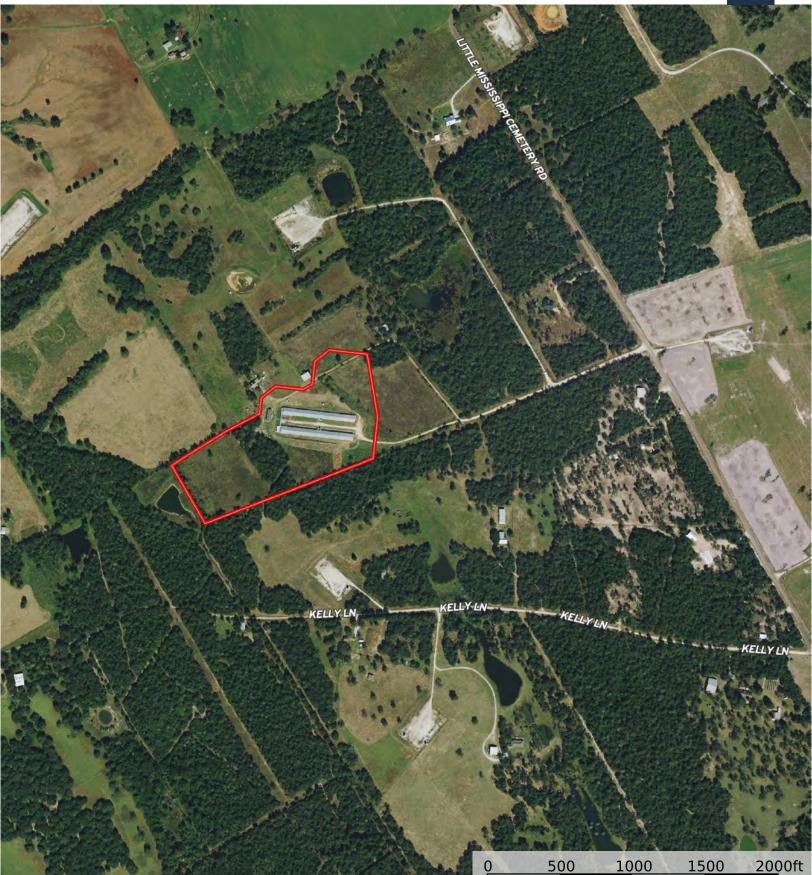

## Franklin Poultry Farm

2066 Michulka Ln, Franklin, TX
20 Acres
\$880,000

**MOVF-IN READY** 

(2) 500'x50' CHICKEN HOUSES

**DIVERSE HABITAT** 

Two fully equipped 500' x 50' breeder hen houses built to Sanderson Farms' specifications. Attached, you'll find two workrooms and an egg cooler room. These houses were built in 1997 and are in great condition. Both houses are up to date with Sanderson Farms, and a new shipment of birds is expected end of November. The Franklin poultry farm is currently under contract until 2028 with Sanderson Farms. This is a transferable contract, and you can expect to make a 20-25% return on your money starting day one.

You'll also find a 1,700 Sq Ft. 4-bedroom 2 bath home on the property. This home has been well cared for and is approximately 5 years old. There are also two water wells present. The wells are approximately 400 feet deep and equipped with five horsepower submersible pumps, two 2,500-gallon plastic storage tanks, pressure tanks, and a booster pump. The land is approximately 25% wooded consisting primarily of Post Oak, Blackjack Oak, Hackberry, and Yaupon. The other 75% consists primarily of King Ranch Bluetem, Wooly Croton, Broomweed, Coastal Bermuda, and Willman's Lovegrass.