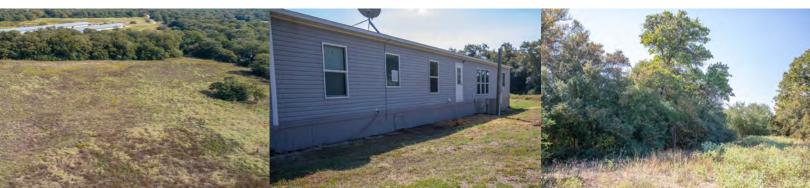

You'll also find a 1,700 Sq Ft. 4-bedroom 2 bath home on the property. This home has been well cared for and is approximately 5 years old. There are also two water wells present. The wells are approximately 400 feet deep and equipped with five horsepower submersible pumps, two 2,500-gallon plastic storage tanks, pressure tanks, and a booster pump. The land is approximately 25% wooded consisting primarily of Post Oak, Blackjack Oak, Hackberry, and Yaupon. The other 75% consists primarily of King Ranch Bluetem, Wooly Croton, Broomweed, Coastal Bermuda, and Willman's Lovegrass.