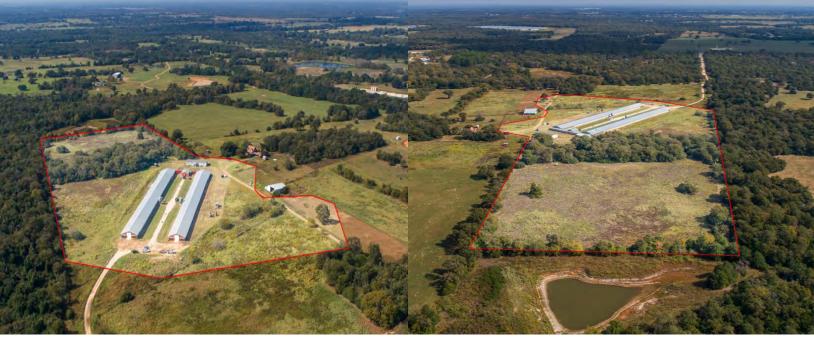

## Franklin Poultry Farm

2066 Michulka Ln, Franklin, TX
20 Acres
\$880,000

**MOVF-IN READY** 

(2) 500'x50' CHICKEN HOUSES

**DIVERSE HABITAT** 

Two fully equipped 500' x 50' breeder hen houses built to Sanderson Farms' specifications. Attached, you'll find two workrooms and an egg cooler room. These houses were built in 1997 and are in great condition. Both houses are up to date with Sanderson Farms, and a new shipment of birds is expected end of November. The Franklin poultry farm is currently under contract until 2028 with Sanderson Farms. This is a transferable contract, and you can expect to make a 20-25% return on your money starting day one.

You'll also find a 1,700 Sq Ft. 4-bedroom 2 bath home on the property. This home has been well cared for and is approximately 5 years old. There are also two water wells present. The wells are approximately 400 feet deep and equipped with five horsepower submersible pumps, two 2,500-gallon plastic storage tanks, pressure tanks, and a booster pump. The land is approximately 25% wooded consisting primarily of Post Oak, Blackjack Oak, Hackberry, and Yaupon. The other 75% consists primarily of King Ranch Bluetem, Wooly Croton, Broomweed, Coastal Bermuda, and Willman's Lovegrass.