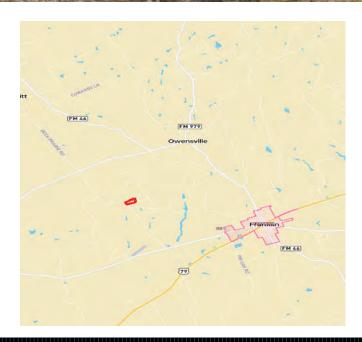

## **LOCATION**

**Robertson County, Franklin ISD** 

Approximately 60 miles to Waco, 37 miles to College Station, 60 miles to Temple

## **DIRECTIONS**

From Franklin take Hearne St, turn left on to Little Mississippi Cemetery Rd, follow for approximately 2.5 miles to Michulka Lane, the road will dead end at the property.

Copyright 2022 Grand Land Realty, LLC
The material contained in this document is based in part upon information furnished to Grand Land Realty, LLC. by sources deemed to be reliable. The information is believed to be accurate in all material respects, but no representation or warranty, expressed, or implied, as to list accuracy or completeness is made by any party. Recipients should conduct their own investigation and analysis of the information described herein.