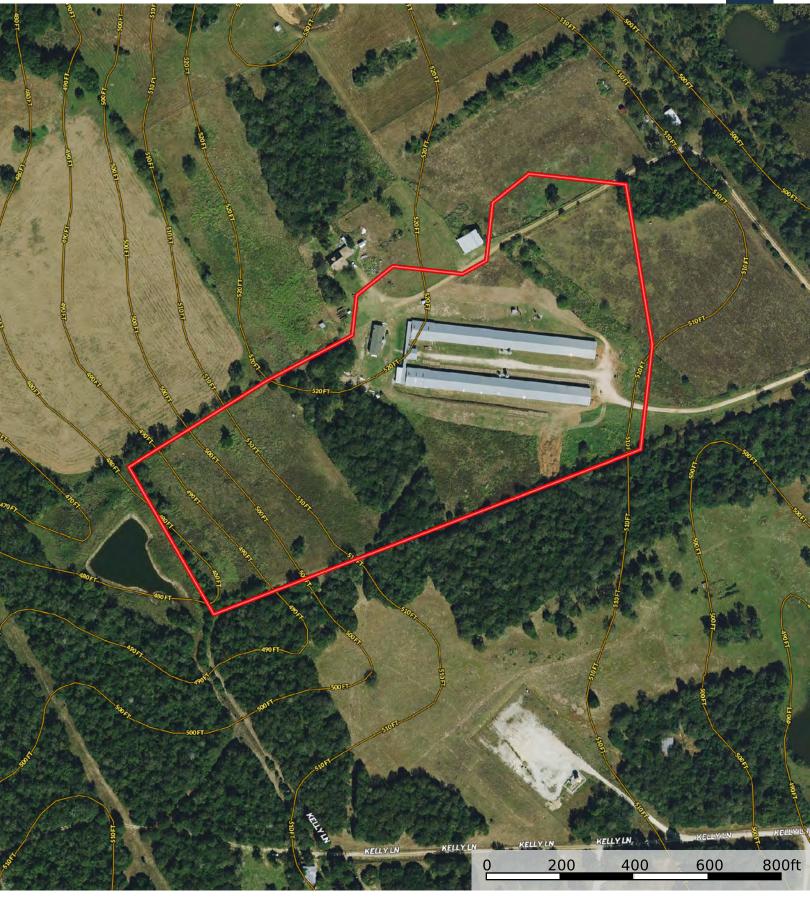

## Franklin Poultry Farm

2066 Michulka Ln, Franklin, TX
20 Acres
\$880,000

**MOVF-IN READY** 

(2) 500'x50' CHICKEN HOUSES

**DIVERSE HABITAT** 

Two fully equipped 500' x 50' breeder hen houses built to Sanderson Farms' specifications. Attached, you'll find two workrooms and an egg cooler room. These houses were built in 1997 and are in great condition. Both houses are up to date with Sanderson Farms, and a new shipment of birds is expected end of November. The Franklin poultry farm is currently under contract until 2028 with Sanderson Farms. This is a transferable contract, and you can expect to make a 20-25% return on your money starting day one.

You'll also find a 1,700 Sq Ft. 4-bedroom 2 bath home on the property. This home has been well cared for and is approximately 5 years old. There are also two water wells present. The wells are approximately 400 feet deep and equipped with five horsepower submersible pumps, two 2,500-gallon plastic storage tanks, pressure tanks, and a booster pump. The land is approximately 25% wooded consisting primarily of Post Oak, Blackjack Oak, Hackberry, and Yaupon. The other 75% consists primarily of King Ranch Bluetem, Wooly Croton, Broomweed, Coastal Bermuda, and Willman's Lovegrass.