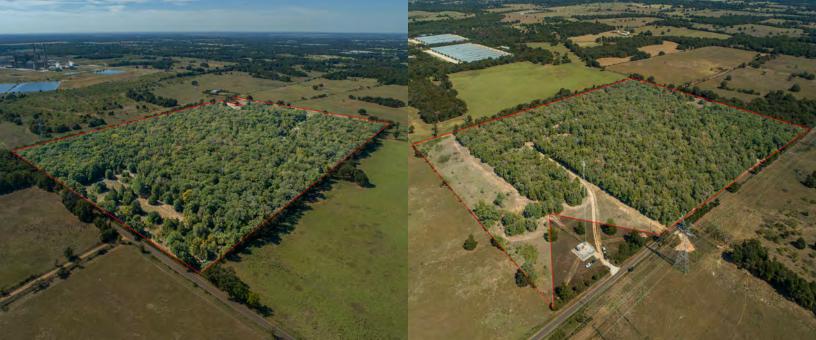

# Sandy Oak Retreat

12943 Bartkowiak Rd, Bremond, TX
44 Acres
\$635,000

**SECLUDED** 

**CABIN & BARN** 

MATURE OAKS

Sandy Oak Retreat is an attractive 44-acre property located between College Station and Waco. This property has a roughly 1,300 sq. ft. well-cared-for cabin nestled in the middle of the property, entirely surrounded by large, mature oaks. You'll also find a large shop offset from the cabin with a gun range to its side. The land is 80% wooded, with the majority being Post and Live Oak. There is also a wide variety of wildlife on this property.

These 44 acres of wildlife-exempt land have 30 feet of elevation change from east to west. There is a small tank on the east side of the property. This property has great perimeter fencing. There is also electricity and a water well that supplies water for the whole property. You'll also find a shop with a large roll-up door and small living quarters inside the shop.