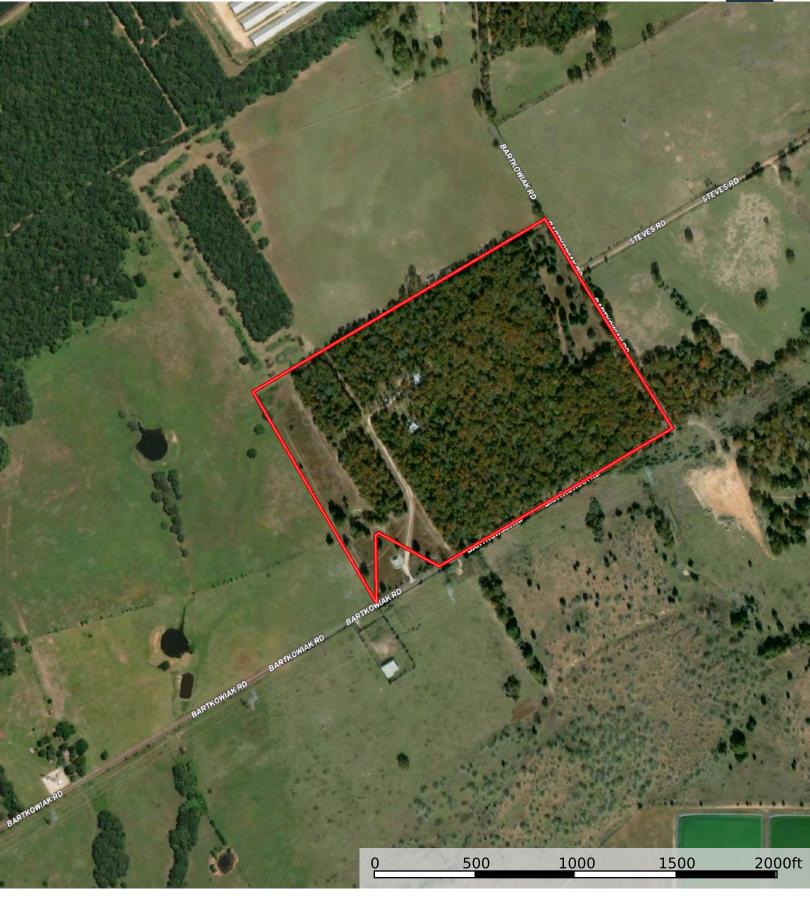

# Sandy Oak Retreat

12943 Bartkowiak Rd, Bremond, TX
44 Acres
\$635,000

**SECLUDED** 

**CABIN & BARN** 

MATURE OAKS

Sandy Oak Retreat is an attractive 44-acre property located between College Station and Waco. This property has a roughly 1,300 sq. ft. well-cared-for cabin nestled in the middle of the property, entirely surrounded by large, mature oaks. You'll also find a large shop offset from the cabin with a gun range to its side. The land is 80% wooded, with the majority being Post and Live Oak. There is also a wide variety of wildlife on this property.

These 44 acres of wildlife-exempt land have 30 feet of elevation change from east to west. There is a small tank on the east side of the property. This property has great perimeter fencing. There is also electricity and a water well that supplies water for the whole property. You'll also find a shop with a large roll-up door and small living quarters inside the shop.