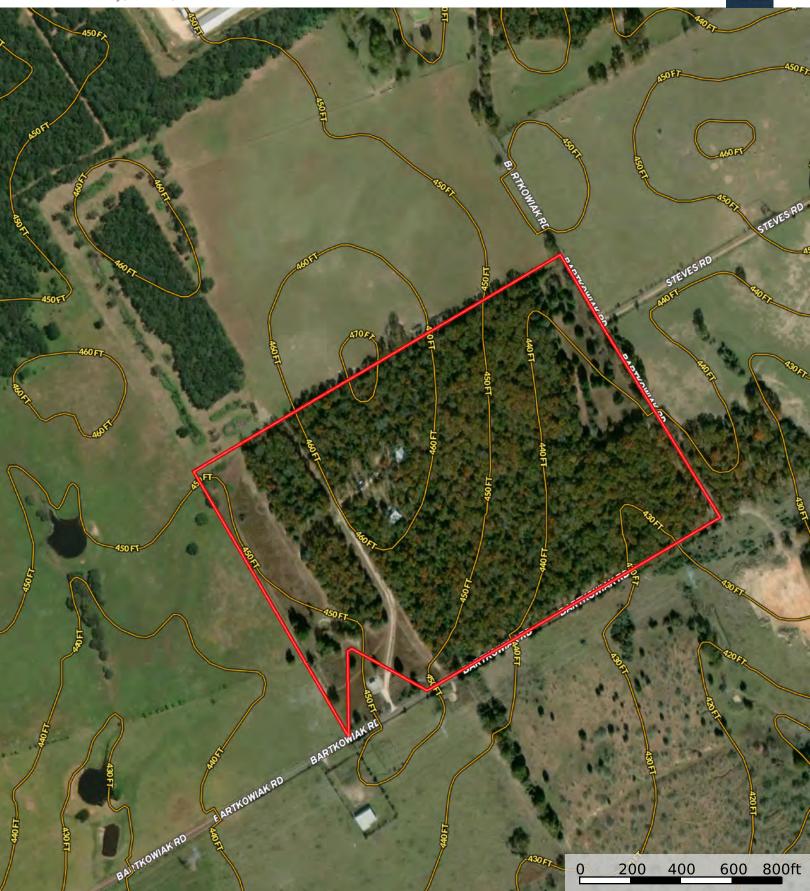

These 44 acres of wildlife-exempt land have 30 feet of elevation change from east to west. There is a small tank on the east side of the property. This property has great perimeter fencing. There is also electricity and a water well that supplies water for the whole property. You'll also find a shop with a large roll-up door and small living quarters inside the shop.