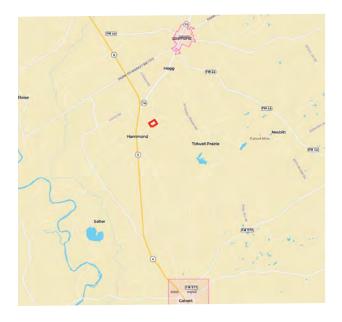

#### **LOCATION**

## **Robertson County, Bremond ISD**

Approximately 4 miles to downtown Bremond. 39 miles to Bryan-College Station and Waco, and 80 miles to Austin-Bergstrom International Airport.

### **DIRECTIONS**

From Bremond, take HWY 14 South for 3 miles, turn left onto Bartkowiak Dr, follow the road for 2 miles, property entrance will be on your right.

Copyright 2022 Grand Land Realty, LLC The material contained in this document is based in part upon information furnished to Grand Land Realty, LLC. by sources deemed to be reliable. The information is believed to be accurate in all material respects, but no representation or warranty, expressed, or implied, as to list accuracy or completeness is made by any party. Recipients should conduct their own investigation and analysis of the information described herein.