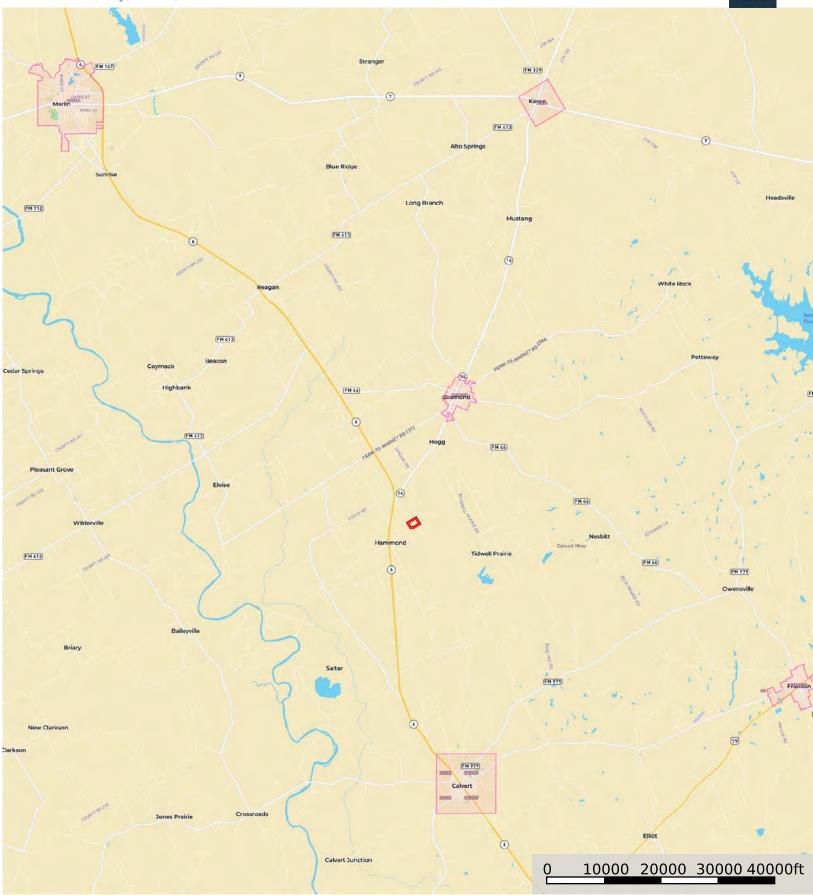

#### **LOCATION**

## **Robertson County, Bremond ISD**

Approximately 4 miles to downtown Bremond. 39 miles to Bryan-College Station and Waco, and 80 miles to Austin-Bergstrom International Airport.

### **DIRECTIONS**

From Bremond, take HWY 14 South for 3 miles, turn left onto Bartkowiak Dr, follow the road for 2 miles, property entrance will be on your right.

Copyright 2022 Grand Land Realty, LLC The material contained in this document is based in part upon information furnished to Grand Land Realty, LLC. by sources deemed to be reliable. The information is believed to be accurate in all material respects, but no representation or warranty, expressed, or implied, as to list accuracy or completeness is made by any party. Recipients should conduct their own investigation and analysis of the information described herein.