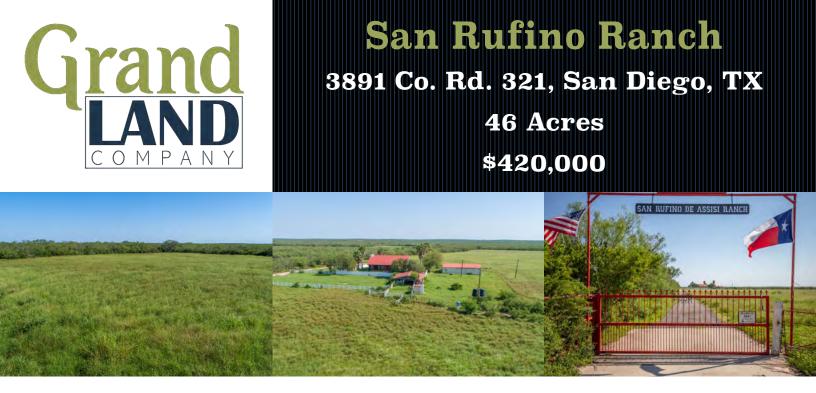

## **IMPROVED PASTURE** RANCH-STYLE HOME

## WILDLIFE

The San Rufino Ranch is an attractive 46-acre tract located between San Diego and Freer. This property has an approximately 2,000 sq. ft. ranch-style home that has been well cared for. This open-concept home would make for a great retreat with an abundance of room to fit your family. You'll also find a large shop with drive-through bay doors and living quarters. The land on the San Rufino is level and consists of 100% improved buffelgrass pasture and has been in hay production for several years. There is plenty of wildlife on this property that comes from the surrounding neighbors to graze in the open pasture.