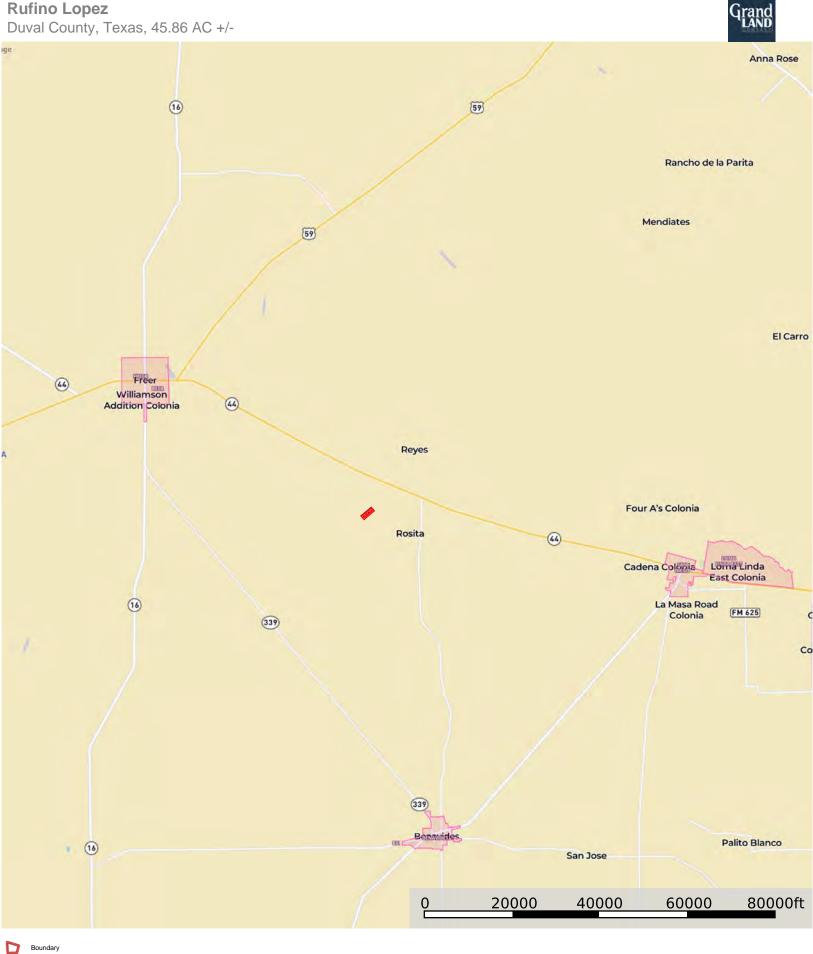

# LOCATION

Duval County, TX, San Diego ISD

12 Miles to Freer, 15 Miles to San Diego, 60 Miles to Corpus Christi, 148 miles to San Antonio International Airport

### DIRECTIONS

From Freer, drive East on Hwy 44 for approximately 12 miles and turn right. Follow the road around for approximately 1.5 miles and you will see the San Rufino Ranch red gate on your left.