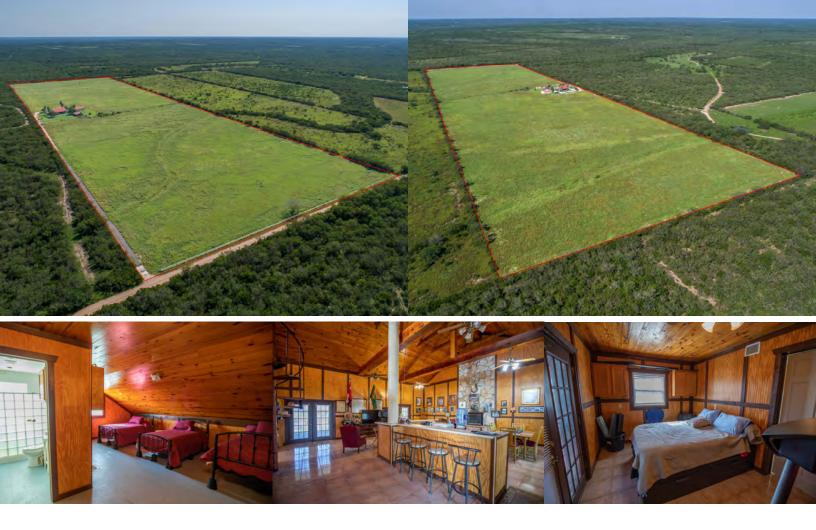

## **IMPROVED PASTURE** RANCH-STYLE HOME

## WILDLIFE

The San Rufino Ranch is an attractive 46-acre tract located between San Diego and Freer. This property has an approximately 2,000 sq. ft. ranch-style home that has been well cared for. This open-concept home would make for a great retreat with an abundance of room to fit your family. You'll also find a large shop with drive-through bay doors and living quarters. The land on the San Rufino is level and consists of 100% improved buffelgrass pasture and has been in hay production for several years. There is plenty of wildlife on this property that comes from the surrounding neighbors to graze in the open pasture.

The approximately 2,000 sq. ft. home has 2 bedrooms, 2 bathrooms, and a 600 sq. ft. loft area. Perimeter fencing is in good condition. Electricity is on the property, along with two water wells. One well supplies water to the home, shop, and cattle pens. The second well needs work. The shop has drive-through bay doors and an approximate 300 sq. ft. living quarters.