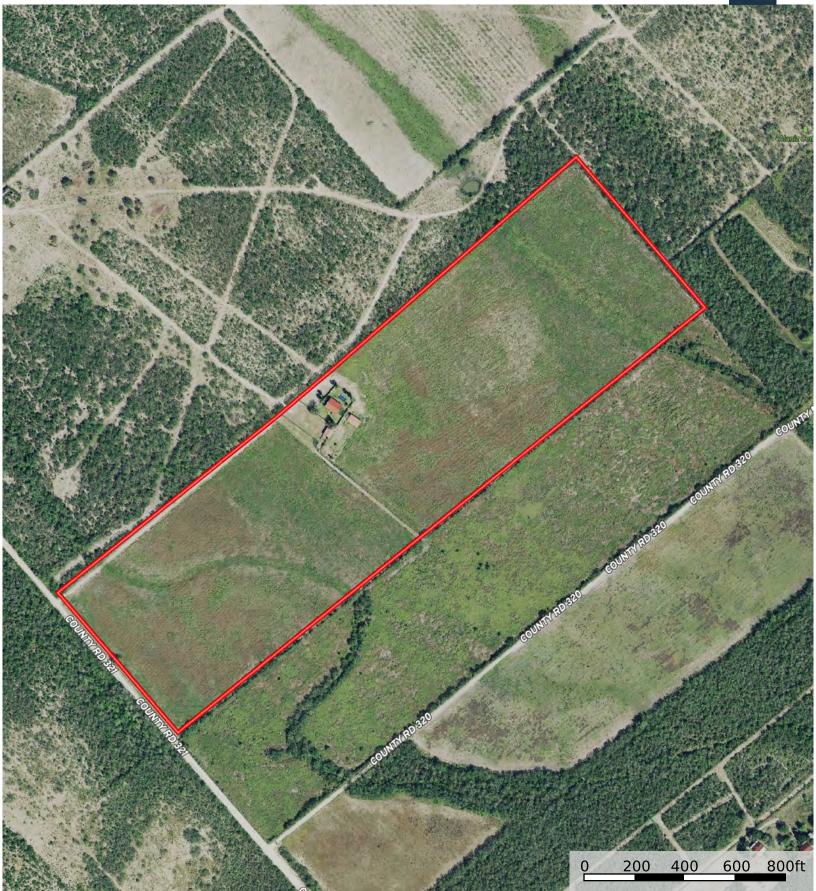

## WILDLIFE

The San Rufino Ranch is an attractive 46-acre tract located between San Diego and Freer. This property has an approximately 2,000 sq. ft. ranch-style home that has been well cared for. This open-concept home would make for a great retreat with an abundance of room to fit your family. You'll also find a large shop with drive-through bay doors and living quarters. The land on the San Rufino is level and consists of 100% improved buffelgrass pasture and has been in hay production for several years. There is plenty of wildlife on this property that comes from the surrounding neighbors to graze in the open pasture.

#### **Rufino Lopez**

info@grandlandco.com Map boundary is derived from tax parcel data and may not represent the actual property