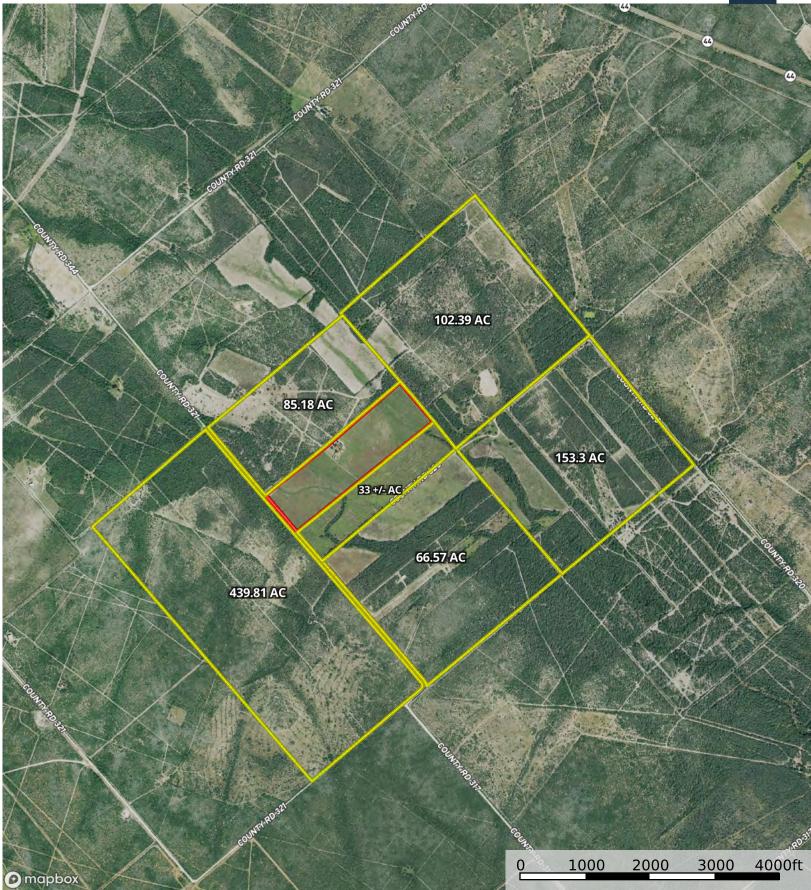

## WILDLIFE

The San Rufino Ranch is an attractive 46-acre tract located between San Diego and Freer. This property has an approximately 2,000 sq. ft. ranch-style home that has been well cared for. This open-concept home would make for a great retreat with an abundance of room to fit your family. You'll also find a large shop with drive-through bay doors and living quarters. The land on the San Rufino is level and consists of 100% improved buffelgrass pasture and has been in hay production for several years. There is plenty of wildlife on this property that comes from the surrounding neighbors to graze in the open pasture.

# LOCATION

Duval County, TX, San Diego ISD

12 Miles to Freer, 15 Miles to San Diego, 60 Miles to Corpus Christi, 148 miles to San Antonio International Airport