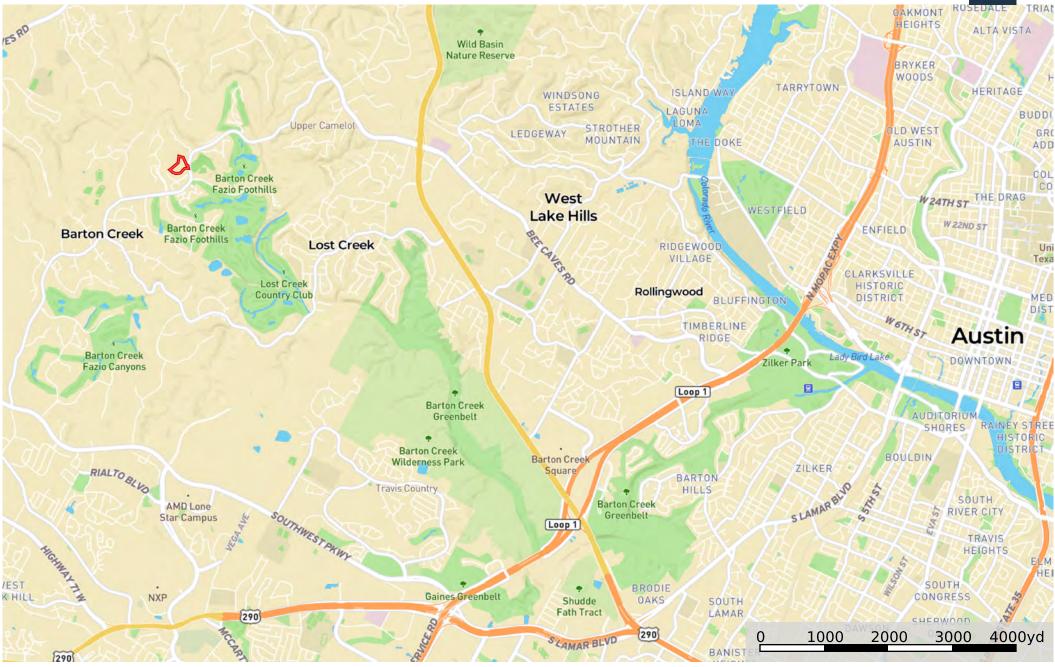

## LOCATION

Austin, tx

20 minutes to Downtown Austin, 25 minutes to Austin Bergstrom International Airport, less than 30 minutes to Dripping Springs or the Domain

#### DIRECTIONS

From Downtown Austin, take Bee Caves Rd to 1906 Barton Creek Blvd, turn left (south), and the property is 1.7 miles down on the right.

Copyright 2022 Grand Land Realty, LLC The material contained in this document is based in part upon information furnished to Grand Land Realty, LLC. by sources deemed to be reliable. The information is believed to be accurate in all material respects, but no representation or warranty, expressed, or implied, as to list accuracy or completeness is made by any party. Recipients should conduct their own investigation and analysis of the information described herein.