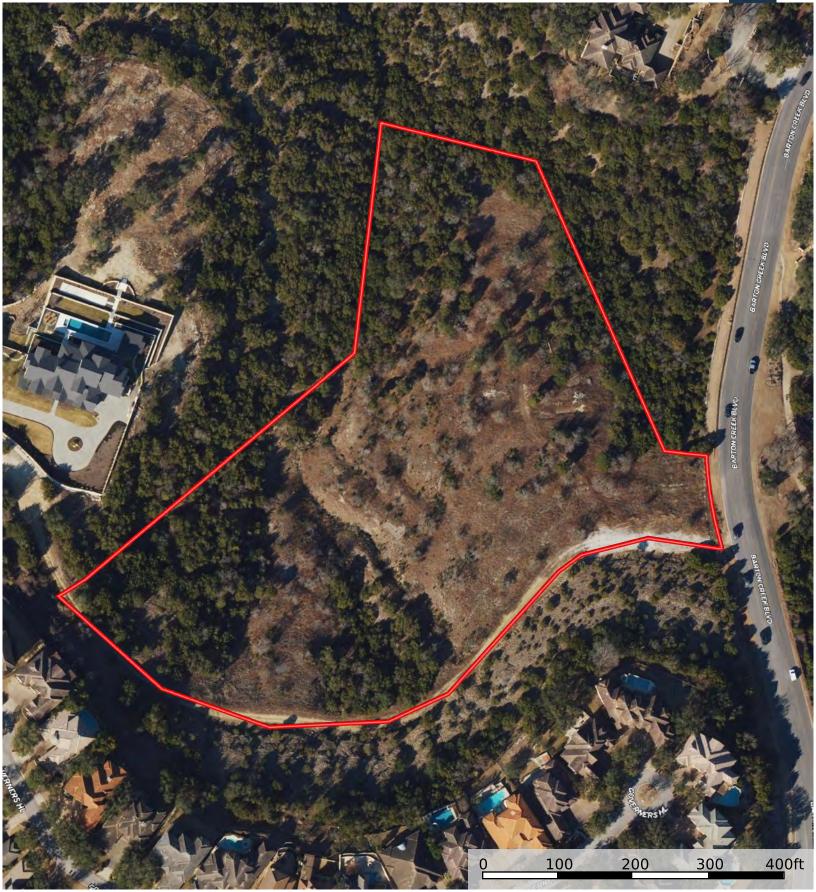

#### **1906 Barton Creek Blvd, Austin, TX 78735** Travis County, Texas, 7.898 AC +/-

Boundary

----- Stream, \_\_\_\_ River/Creek Water Body

D Boundary

info@grandlandco.com Map boundary is derived from tax parcel data and may not represent the actual property