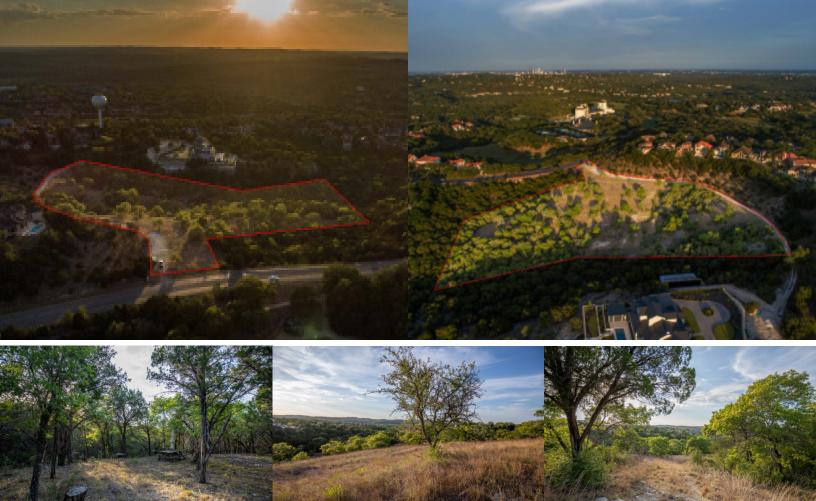

### UNDEVELOPED

#### **DESIRABLE LOCATION**

This 7.8 acres on the north side of Governor's Hill slopes downward to the north towards Barton Creek. Shallow soils reside up top, and deeper and siltier soils towards the bottom. Texas red oak trees dominate the canopy, with minor cedar encroachment. Native grasses like little bluestem are abundant, and simple management practices will maintain this beautiful landscape. With an entrance off Barton Creek Blvd directly across from the Country Club, multiple building sites, expansive west and northwest views, and beautiful native plants and wildlife, this is one of the most desirable homesites in Austin.