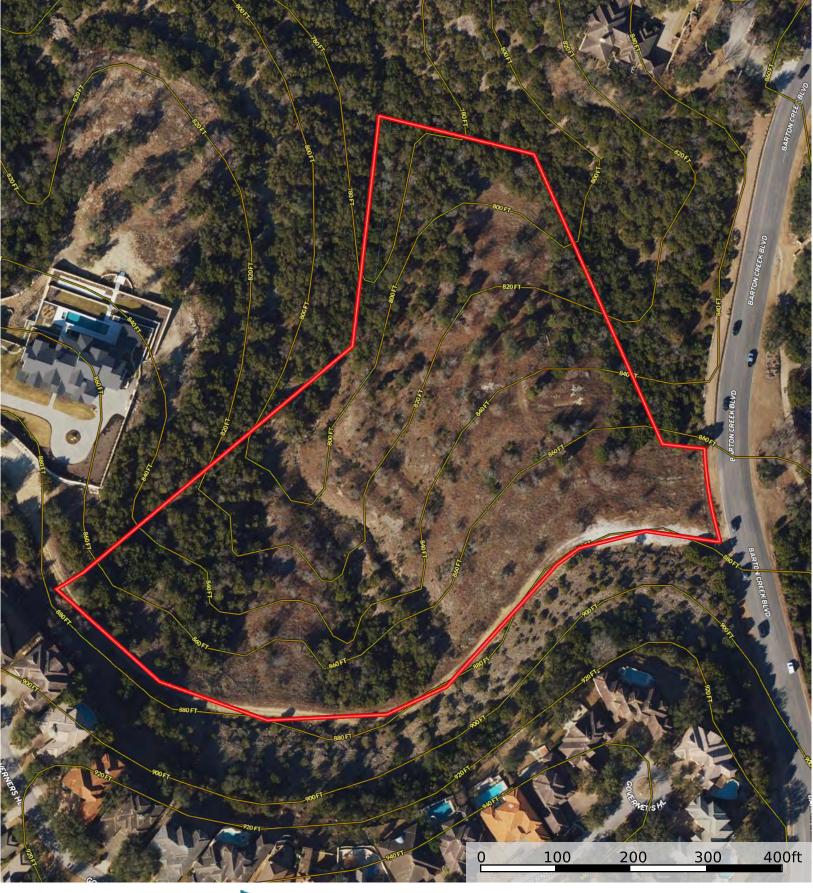

#### **DESIRABLE LOCATION**

This 7.8 acres on the north side of Governor's Hill slopes downward to the north towards Barton Creek. Shallow soils reside up top, and deeper and siltier soils towards the bottom. Texas red oak trees dominate the canopy, with minor cedar encroachment. Native grasses like little bluestem are abundant, and simple management practices will maintain this beautiful landscape. With an entrance off Barton Creek Blvd directly across from the Country Club, multiple building sites, expansive west and northwest views, and beautiful native plants and wildlife, this is one of the most desirable homesites in Austin.

#### **1906 Barton Creek Blvd, Austin, TX 78735** Travis County, Texas, 7.898 AC +/-

Boundary

----- Stream, \_\_\_\_ River/Creek Water Body

D Boundary

info@grandlandco.com Map boundary is derived from tax parcel data and may not represent the actual property