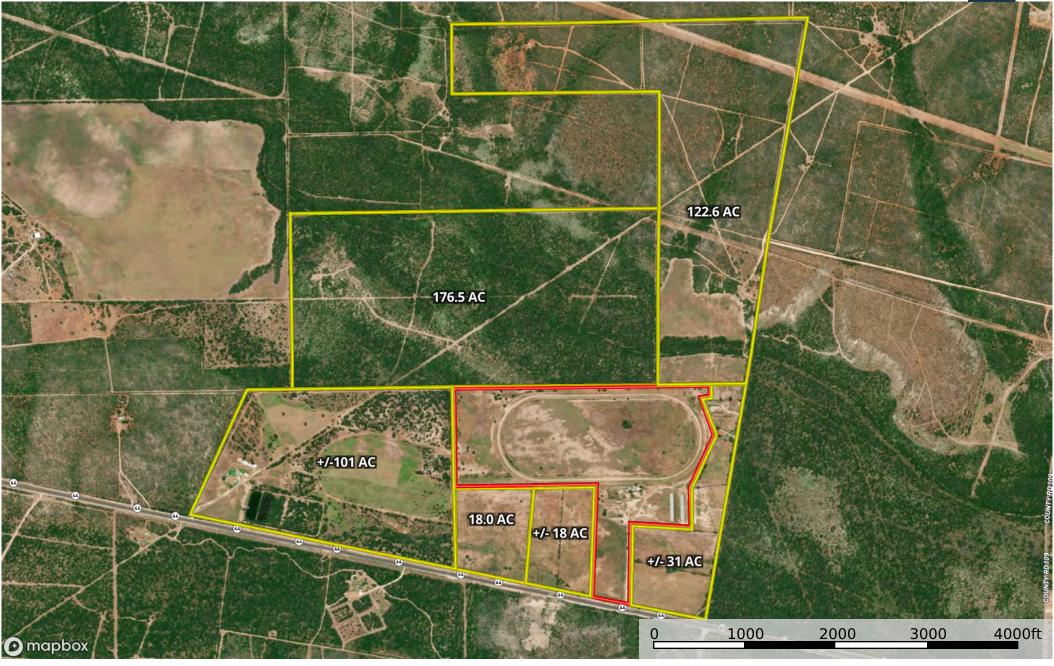

# **Equestrian 44**

TBD Hwy 44, San Diego, TX 78384
90 Acres
\$750,000

#### TWO STABLES

This attractive 90-acre tract is said to encompass the largest horse racing track in Texas. The track is a one-mile oval with a 550 ft. Quarter Horse chute, 100 ft. wide rail-to-rail with banked turns and a starting gate. The track has been meticulously maintained with frequent use. Along with the track, there is a grandstand viewing area with bleacher seating and a concession stand. This property houses two stables, each with 44 horse stalls and 4 tack rooms. Numerous stalls have been rented over the years for additional income. The ag-exempt land is mostly flat with hardly any elevation change. It has approximately 400 feet of Hwy 44 frontage. There are approximately 20 acres of fenced pasture for grazing with native grasses that are common in this area. This property has great perimeter fencing except for a small section on the east side of the property that was surveyed out. Electricity is on the property along with a high functioning water well by the stables.