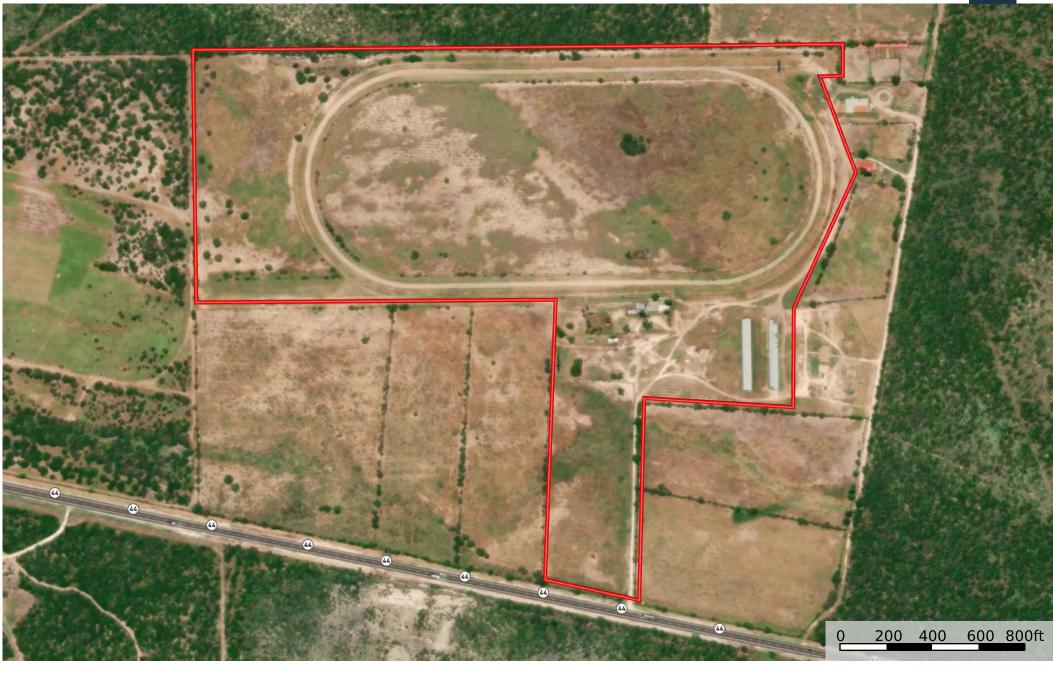

# **Equestrian 44**

TBD Hwy 44, San Diego, TX 78384
90 Acres
\$750,000

#### TWO STABLES

This attractive 90-acre tract is said to encompass the largest horse racing track in Texas. The track is a one-mile oval with a 550 ft. Quarter Horse chute, 100 ft. wide rail-to-rail with banked turns and a starting gate. The track has been meticulously maintained with frequent use. Along with the track, there is a grandstand viewing area with bleacher seating and a concession stand. This property houses two stables, each with 44 horse stalls and 4 tack rooms. Numerous stalls have been rented over the years for additional income. The ag-exempt land is mostly flat with hardly any elevation change. It has approximately 400 feet of Hwy 44 frontage. There are approximately 20 acres of fenced pasture for grazing with native grasses that are common in this area. This property has great perimeter fencing except for a small section on the east side of the property that was surveyed out. Electricity is on the property along with a high functioning water well by the stables.