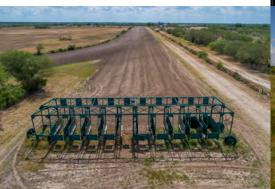

#### TWO STABLES

This attractive 90-acre tract is said to encompass the largest horse racing track in Texas. The track is a one-mile oval with a 550 ft. Quarter Horse chute, 100 ft. wide rail-to-rail with banked turns and a starting gate. The track has been meticulously maintained with frequent use. Along with the track, there is a grandstand viewing area with bleacher seating and a concession stand. This property houses two stables, each with 44 horse stalls and 4 tack rooms. Numerous stalls have been rented over the years for additional income. The ag-exempt land is mostly flat with hardly any elevation change. It has approximately 400 feet of Hwy 44 frontage. There are approximately 20 acres of fenced pasture for grazing with native grasses that are common in this area. This property has great perimeter fencing except for a small section on the east side of the property that was surveyed out. Electricity is on the property along with a high functioning water well by the stables.