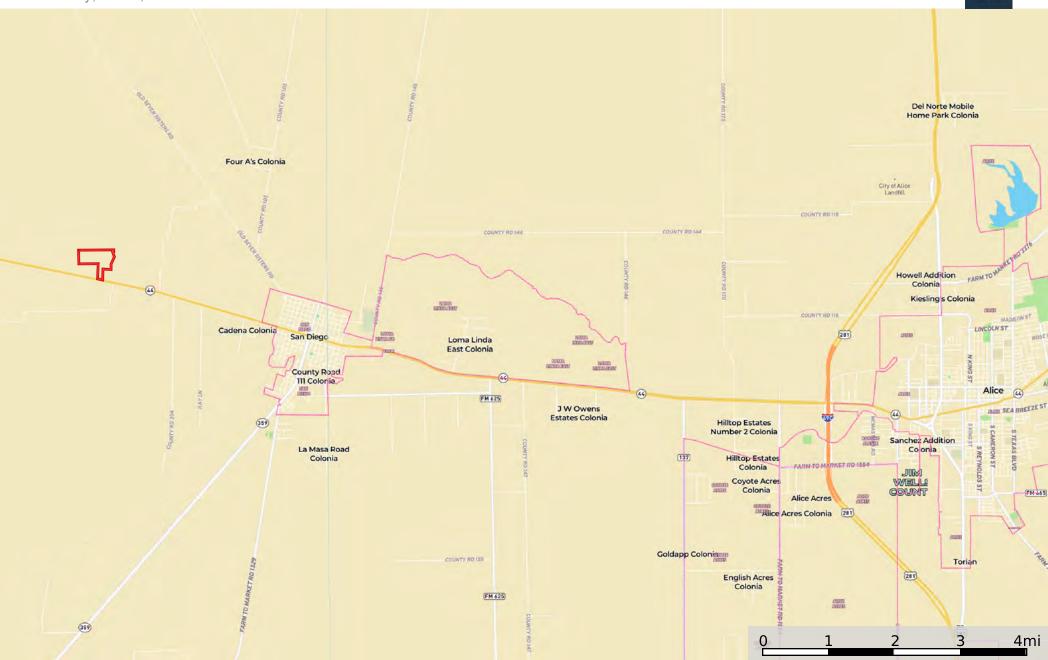

## **LOCATION**

Duval County, San Diego ISD

2 miles to San Diego, 11 miles to US 281 in Alice, 59 miles to Corpus Christi, 88 miles to Laredo, 133 miles to San Antonio.

## **DIRECTIONS**

From San Diego, drive west on Hwy 44 for approximately 2.5 miles and the property will be on your right.

Copyright 2022 Grand Land Realty, LLC
The material contained in this document is based in part upon information furnished to Grand Land Realty, LLC. by sources deemed to be reliable. The information is believed to be accurate in all material respects, but no representation or warranty, expressed, or implied, as to list accuracy or completeness is made by any party. Recipients should conduct their own investigation and analysis of the information described herein.