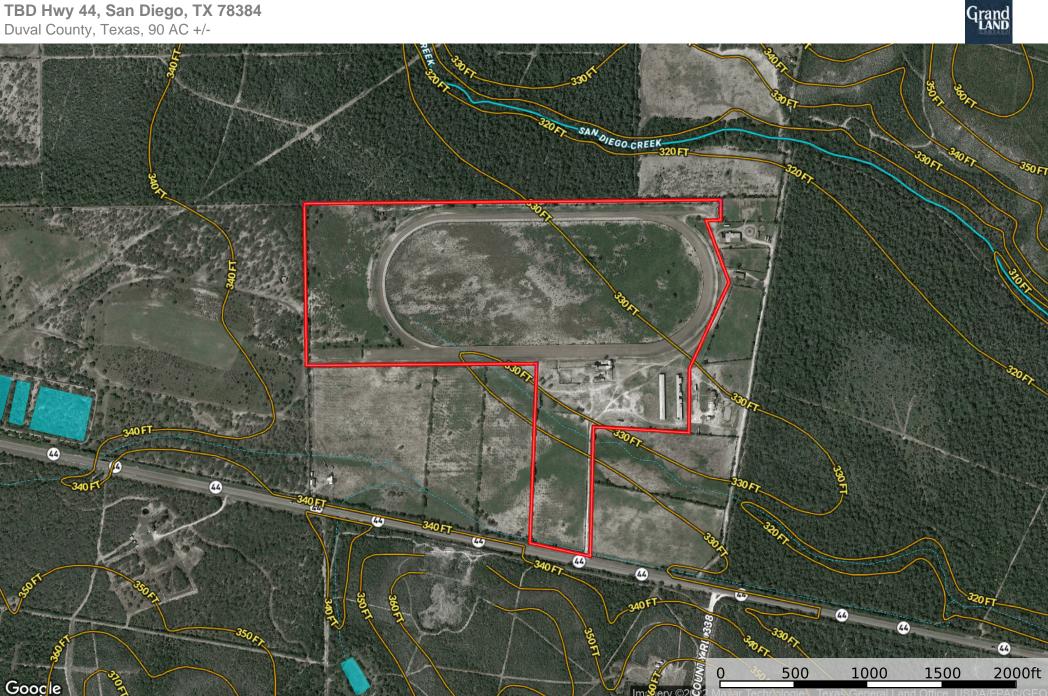

# **Equestrian 44**

TBD Hwy 44, San Diego, TX 78384
90 Acres
\$750,000

#### TWO STABLES

This attractive 90-acre tract is said to encompass the largest horse racing track in Texas. The track is a one-mile oval with a 550 ft. Quarter Horse chute, 100 ft. wide rail-to-rail with banked turns and a starting gate. The track has been meticulously maintained with frequent use. Along with the track, there is a grandstand viewing area with bleacher seating and a concession stand. This property houses two stables, each with 44 horse stalls and 4 tack rooms. Numerous stalls have been rented over the years for additional income. The ag-exempt land is mostly flat with hardly any elevation change. It has approximately 400 feet of Hwy 44 frontage. There are approximately 20 acres of fenced pasture for grazing with native grasses that are common in this area. This property has great perimeter fencing except for a small section on the east side of the property that was surveyed out. Electricity is on the property along with a high functioning water well by the stables.