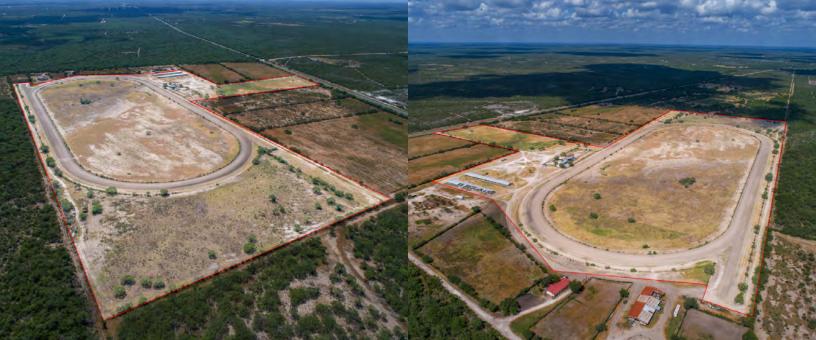

#### TWO STABLES

This attractive 90-acre tract is said to encompass the largest horse racing track in Texas. The track is a one-mile oval with a 550 ft. Quarter Horse chute, 100 ft. wide rail-to-rail with banked turns and a starting gate. The track has been meticulously maintained with frequent use. Along with the track, there is a grandstand viewing area with bleacher seating and a concession stand. This property houses two stables, each with 44 horse stalls and 4 tack rooms. Numerous stalls have been rented over the years for additional income. The ag-exempt land is mostly flat with hardly any elevation change. It has approximately 400 feet of Hwy 44 frontage. There are approximately 20 acres of fenced pasture for grazing with native grasses that are common in this area. This property has great perimeter fencing except for a small section on the east side of the property that was surveyed out. Electricity is on the property along with a high functioning water well by the stables.