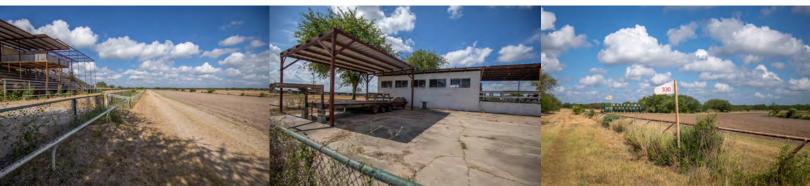

#### TWO STABLES

This attractive 90-acre tract is said to encompass the largest horse racing track in Texas. The track is a one-mile oval with a 550 ft. Quarter Horse chute, 100 ft. wide rail-to-rail with banked turns and a starting gate. The track has been meticulously maintained with frequent use. Along with the track, there is a grandstand viewing area with bleacher seating and a concession stand. This property houses two stables, each with 44 horse stalls and 4 tack rooms. Numerous stalls have been rented over the years for additional income. The ag-exempt land is mostly flat with hardly any elevation change. It has approximately 400 feet of Hwy 44 frontage. There are approximately 20 acres of fenced pasture for grazing with native grasses that are common in this area. This property has great perimeter fencing except for a small section on the east side of the property that was surveyed out. Electricity is on the property along with a high functioning water well by the stables.