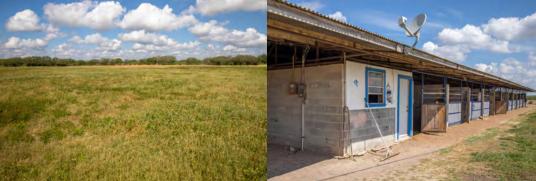

#### TWO STABLES

This attractive 90-acre tract is said to encompass the largest horse racing track in Texas. The track is a one-mile oval with a 550 ft. Quarter Horse chute, 100 ft. wide rail-to-rail with banked turns and a starting gate. The track has been meticulously maintained with frequent use. Along with the track, there is a grandstand viewing area with bleacher seating and a concession stand. This property houses two stables, each with 44 horse stalls and 4 tack rooms. Numerous stalls have been rented over the years for additional income. The ag-exempt land is mostly flat with hardly any elevation change. It has approximately 400 feet of Hwy 44 frontage. There are approximately 20 acres of fenced pasture for grazing with native grasses that are common in this area. This property has great perimeter fencing except for a small section on the east side of the property that was surveyed out. Electricity is on the property along with a high functioning water well by the stables.