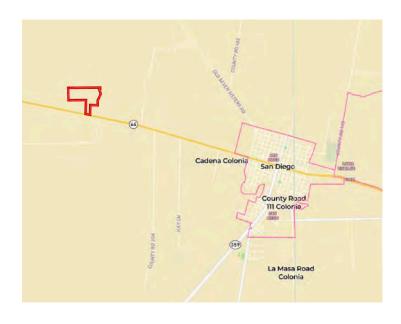

## **LOCATION**

Duval County, San Diego ISD

2 miles to San Diego, 11 miles to US 281 in Alice, 59 miles to Corpus Christi, 88 miles to Laredo, 133 miles to San Antonio.

## **DIRECTIONS**

From San Diego, drive west on Hwy 44 for approximately 2.5 miles and the property will be on your right.

Copyright 2022 Grand Land Realty, LLC
The material contained in this document is based in part upon information furnished to Grand Land Realty, LLC. by sources deemed to be reliable. The information is believed to be accurate in all material respects, but no representation or warranty, expressed, or implied, as to list accuracy or completeness is made by any party. Recipients should conduct their own investigation and analysis of the information described herein.