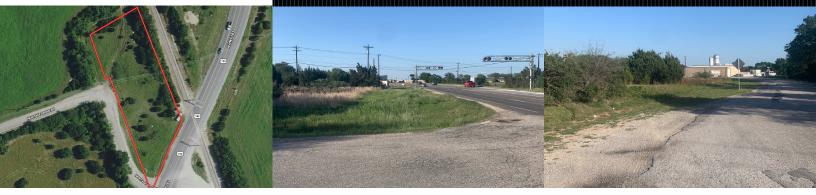

## Leander Commercial TBD Hwy 183, Leander, TX 78641 1.34 Acres

\$600,000

1.34+/- acres located in one of the fastest growing cities in the nation. This property is located on the north end of the city limits of Leander providing approximately 200 feet of U.S. 183 road frontage. The west side of the property also provides approximately 340 feet of Heritage Grove Rd frontage as well, making for easy access to the property. If you are looking for a commercial/investment property in this booming market, look no further. (Buyer to do due diligence)

## DIRECTIONS

From Cedar Park take U.S. 183 N. Property is on the corner of Heritage Grove Rd and U.S. 183.

Copyright 2022 Grand Land Realty, LLC The material contained in this document is based in part upon information furnished to Grand Land Realty, LLC. by sources deemed to be reliable. The information is believed to be accurate in all material respects, but no representation or warranty, expressed, or implied, as to list accuracy or completeness is made by any party. Recipients should conduct their own investigation and analysis of the information described herein.