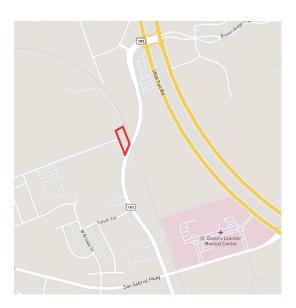

## LOCATION

Williamson County, Leander ISD, Leander City Limits Half a mile to U.S. 183A toll, 5 miles to Cedar Park, 26 miles to downtown Austin, 34 miles to Austin Bergstrom International Airport.