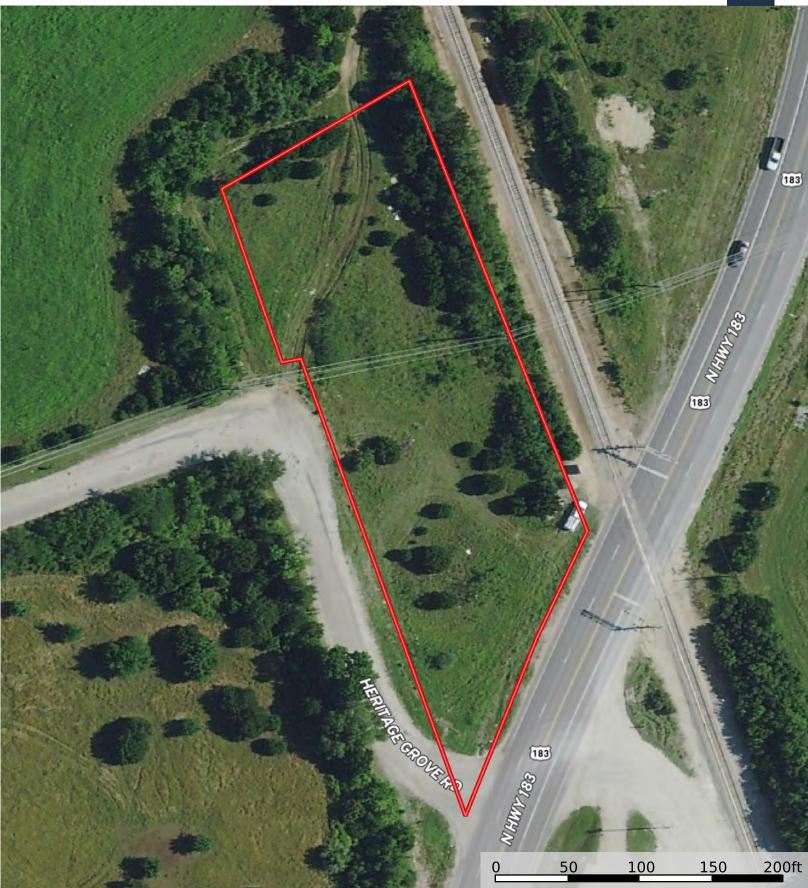

## Leander Commercial TBD Hwy 183, Leander, TX 78641 1.34 Acres

\$600,000

1.34+/- acres located in one of the fastest growing cities in the nation. This property is located on the north end of the city limits of Leander providing approximately 200 feet of U.S. 183 road frontage. The west side of the property also provides approximately 340 feet of Heritage Grove Rd frontage as well, making for easy access to the property. If you are looking for a commercial/investment property in this booming market, look no further. (Buyer to do due diligence)

## DIRECTIONS

From Cedar Park take U.S. 183 N. Property is on the corner of Heritage Grove Rd and U.S. 183.

Copyright 2022 Grand Land Realty, LLC The material contained in this document is based in part upon information furnished to Grand Land Realty, LLC. by sources deemed to be reliable. The information is believed to be accurate in all material respects, but no representation or warranty, expressed, or implied, as to list accuracy or completeness is made by any party. Recipients should conduct their own investigation and analysis of the information described herein.

D Boundary

Williamson County, Texas, 1.34 AC +/-

Boundary D

Grand