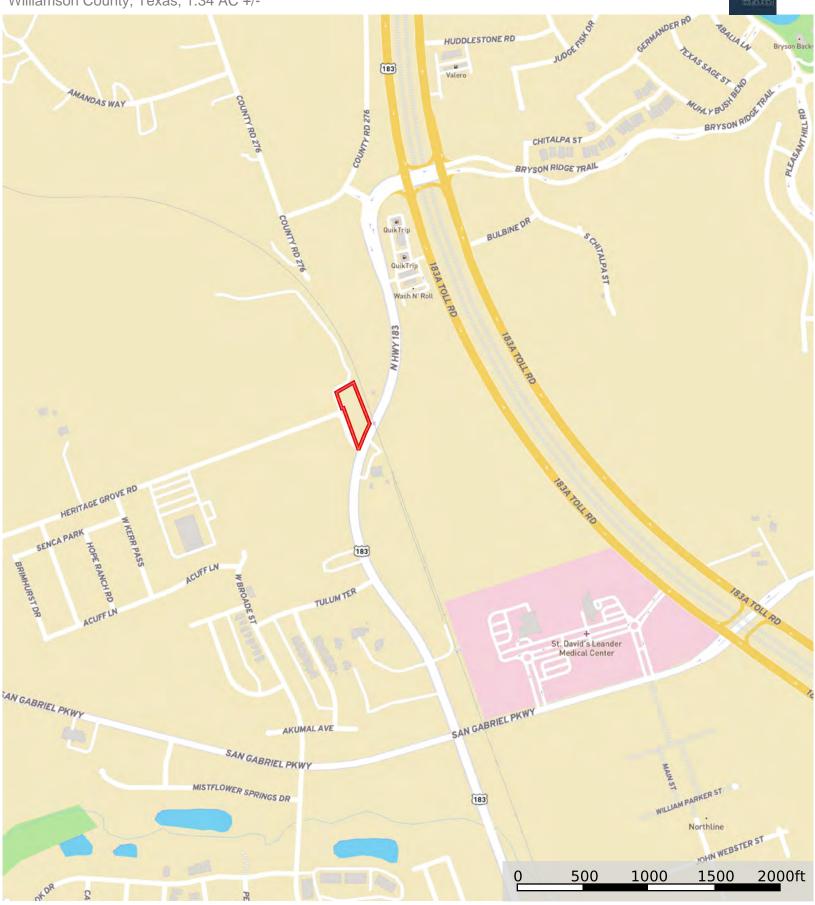

## LOCATION

Williamson County, Leander ISD, Leander City Limits Half a mile to U.S. 183A toll, 5 miles to Cedar Park, 26 miles to downtown Austin, 34 miles to Austin Bergstrom International Airport.