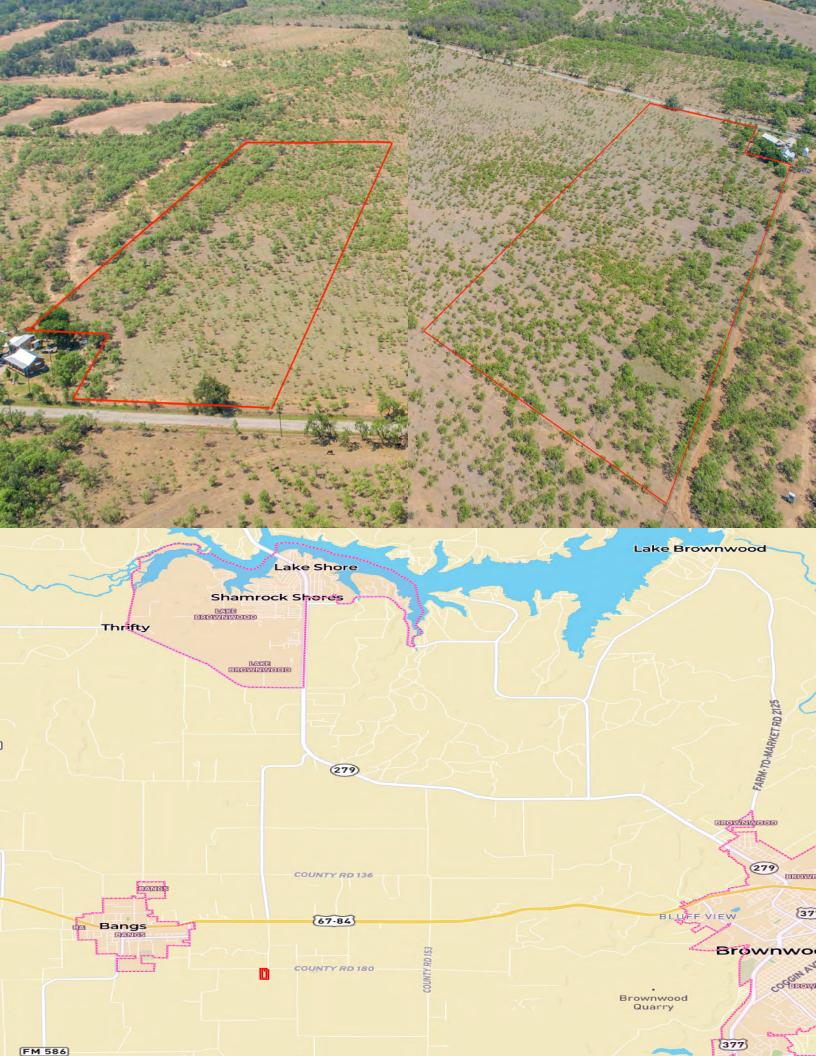

### **LOCATION**

TBD CR 180, Bangs, TX 76823

2.5 miles to Bangs, 7 miles to Brownwood, 74 miles to Abilene, 145 miles to Austin, 160 miles to DFW International Airport.

#### Tract 1- TBD CR 180, Bangs, TX

Texas, AC +/-