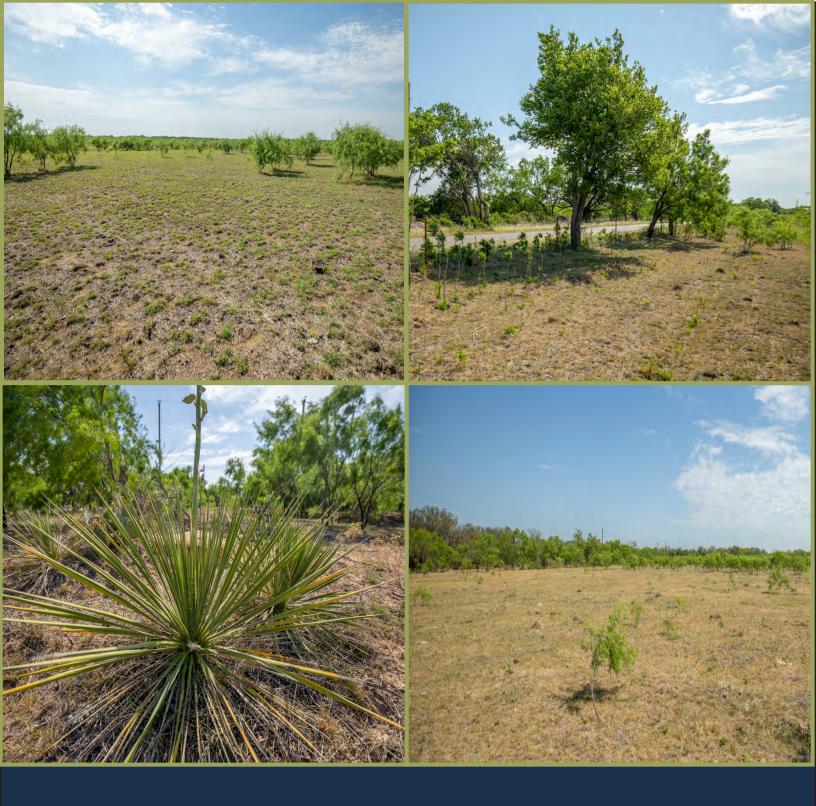

# PROPERTY DESCRIPTION

10.1-acres of unrestricted, ag-exempt land, just 2.5 miles southeast of Bangs, TX and 10 minutes from Brownwood with easy access to Hwy 67/84 just 1.2 miles away. This unimproved tract is level with scattered Mesquite, Hackberry, Sweetgum, and Texas Brasil. Brookesmith SUD has a 2-inch waterline running along the county road with additional capacity available; tap needed. Electricity is nearby, provided by Oncor; meter needed. This tract has 400 feet of frontage on County Road 180 and is fenced on 3 sides in 5-strand barbed wire, with a separately fenced area of approximately 2.5 acres on the far east side of the property. This property would be a great private country homestead while still being close to town amenities. Property lines are approximate, pending survey.