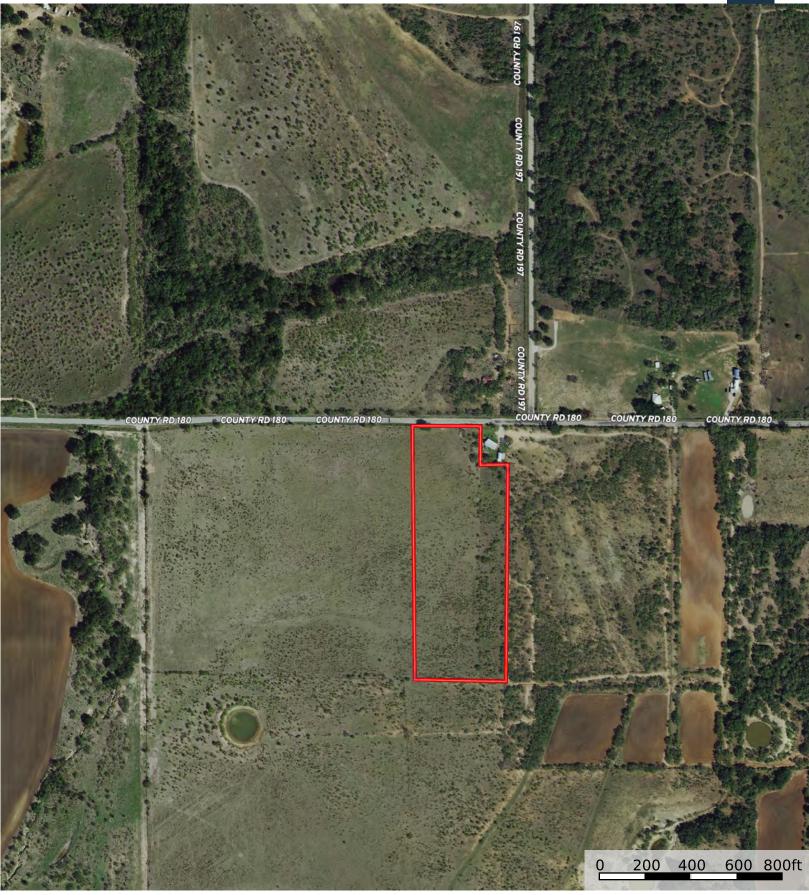

# PROPERTY DESCRIPTION

10.1-acres of unrestricted, ag-exempt land, just 2.5 miles southeast of Bangs, TX and 10 minutes from Brownwood with easy access to Hwy 67/84 just 1.2 miles away. This unimproved tract is level with scattered Mesquite, Hackberry, Sweetgum, and Texas Brasil. Brookesmith SUD has a 2-inch waterline running along the county road with additional capacity available; tap needed. Electricity is nearby, provided by Oncor; meter needed. This tract has 400 feet of frontage on County Road 180 and is fenced on 3 sides in 5-strand barbed wire, with a separately fenced area of approximately 2.5 acres on the far east side of the property. This property would be a great private country homestead while still being close to town amenities. Property lines are approximate, pending survey.

# **DIRECTIONS**

From Brownwood head west on Hwy 84 towards Bangs, turn left on CR 197, right on CR 180, and the property begins in 400 feet on the left.

The material contained in this document is based in part upon information furnished to Grand Land Realty, LLC. by sources deemed to be reliable. The information is believed to be accurate in all material respects, but no representation or warranty, expressed, or implied, as to list accuracy or completeness is made by any party. Recipients should conduct their own investigation and analysis of the information described herein.

#### Tract 1- TBD CR 180, Bangs, TX

Texas, AC +/-