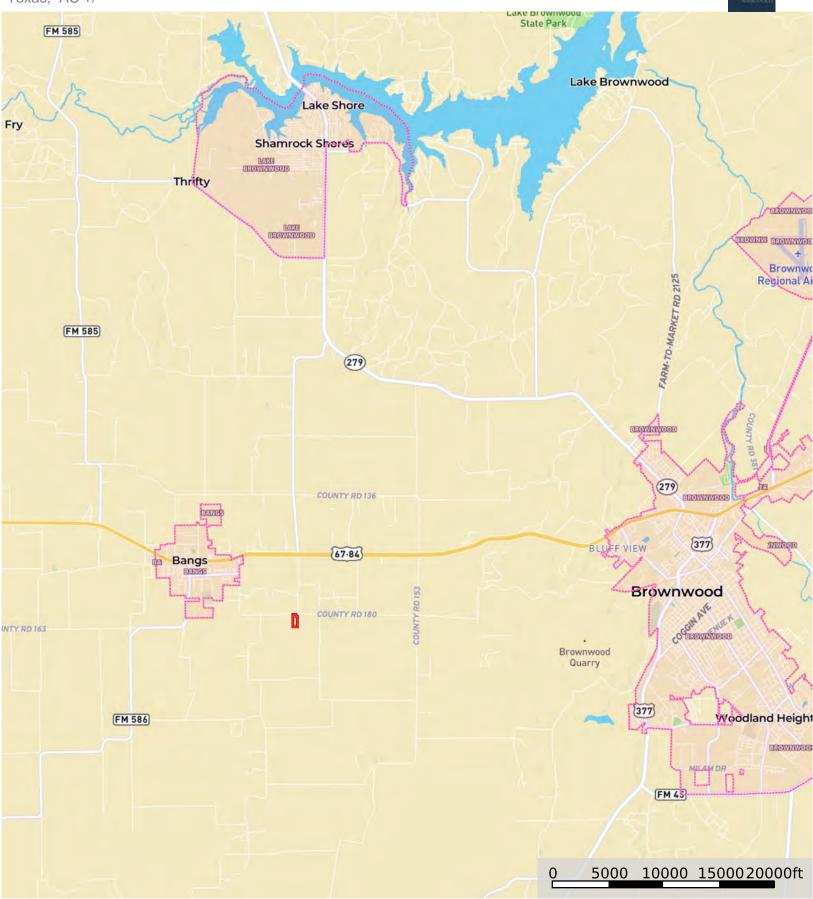

### **LOCATION**

TBD CR 180, Bangs, TX 76823

2.5 miles to Bangs, 7 miles to Brownwood, 74 miles to Abilene, 145 miles to Austin, 160 miles to DFW International Airport.

# **DIRECTIONS**

From Brownwood head west on Hwy 84 towards Bangs, turn left on CR 197, right on CR 180, and the property begins in 400 feet on the left.

The material contained in this document is based in part upon information furnished to Grand Land Realty, LLC. by sources deemed to be reliable. The information is believed to be accurate in all material respects, but no representation or warranty, expressed, or implied, as to list accuracy or completeness is made by any party. Recipients should conduct their own investigation and analysis of the information described herein.