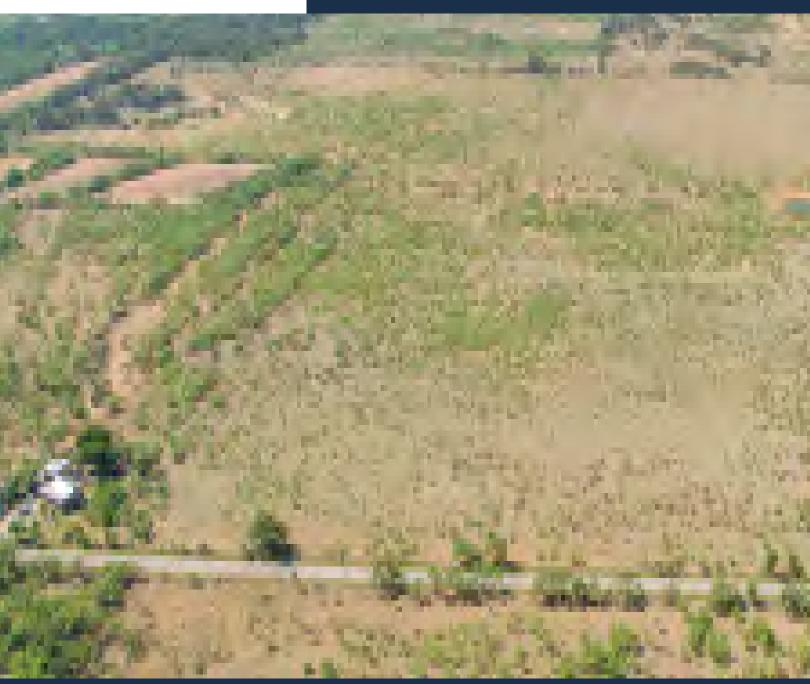

# PROPERTY DESCRIPTION

10.1-acres of unrestricted, ag-exempt land, just 2.5 miles southeast of Bangs, TX and 10 minutes from Brownwood with easy access to Hwy 67/84 just 1.2 miles away. This unimproved tract is level with scattered Mesquite, Hackberry, Sweetgum, and Texas Brasil. Brookesmith SUD has a 2-inch waterline running along the county road with additional capacity available; tap needed. Electricity is nearby, provided by Oncor; meter needed. This tract has 400 feet of frontage on County Road 180 and is fenced on 3 sides in 5-strand barbed wire, with a separately fenced area of approximately 2.5 acres on the far east side of the property. This property would be a great private country homestead while still being close to town amenities. Property lines are approximate, pending survey.