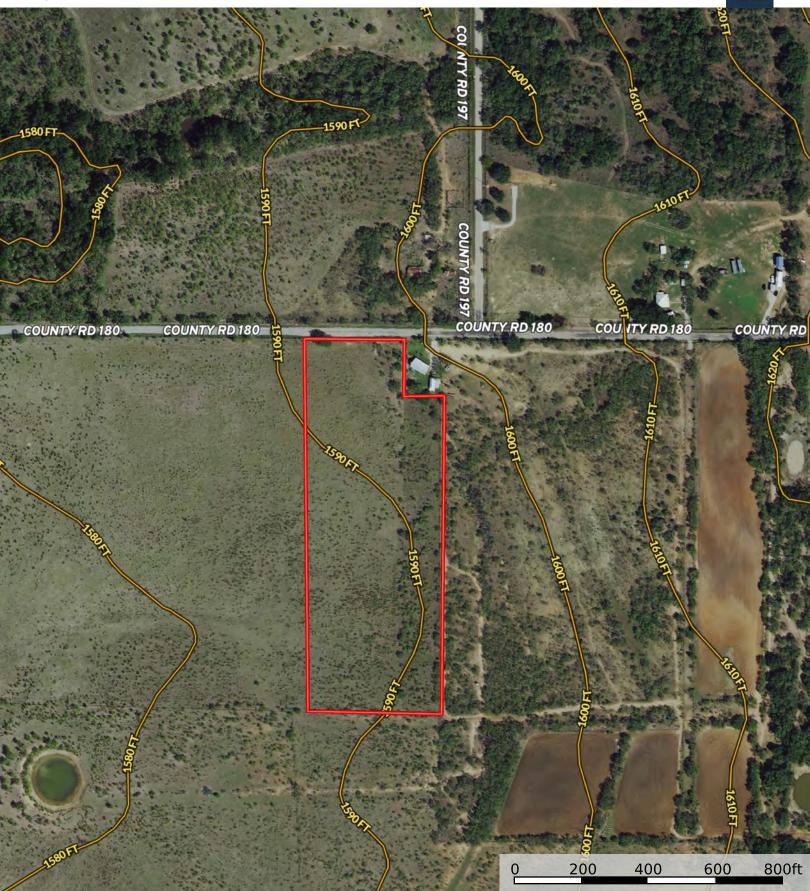

# PROPERTY DESCRIPTION

10.1-acres of unrestricted, ag-exempt land, just 2.5 miles southeast of Bangs, TX and 10 minutes from Brownwood with easy access to Hwy 67/84 just 1.2 miles away. This unimproved tract is level with scattered Mesquite, Hackberry, Sweetgum, and Texas Brasil. Brookesmith SUD has a 2-inch waterline running along the county road with additional capacity available; tap needed. Electricity is nearby, provided by Oncor; meter needed. This tract has 400 feet of frontage on County Road 180 and is fenced on 3 sides in 5-strand barbed wire, with a separately fenced area of approximately 2.5 acres on the far east side of the property. This property would be a great private country homestead while still being close to town amenities. Property lines are approximate, pending survey.

#### Tract 1- TBD CR 180, Bangs, TX

Texas, AC +/-