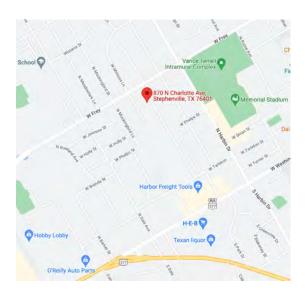

## **LOCATION**

Erath County, Stephenville ISD.

1 mile to US 377, 1 mile to Tarleton State University, 0.6 mile to Stephenville High, 70 miles to Fort Worth, 90 miles to Waco, 150 miles to Austin

Copyright 2022 Grand Land Realty, LLC
The material contained in this document is based in part upon information furnished to Grand Land Realty, LLC. by sources deemed to be reliable. The information is believed to be accurate in all material respects, but no representation or warranty, expressed, or implied, as to list accuracy or completeness is made by any party. Recipients should conduct their own investigation and analysis of the information described herein.