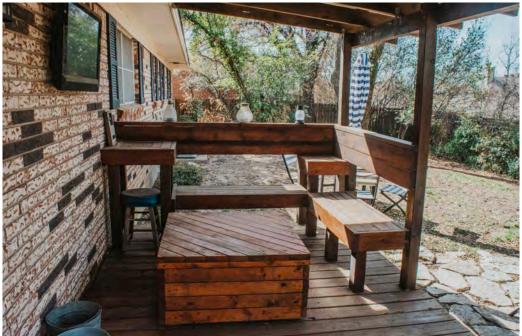

## **Rental Investment**

870 N Charlotte, Stephenville, TX 76401 \$249,990

**3 BED, 1.5 BATH** 

1,529 SQ. FT.

**BUILT 1963** 

Great investment opportunity just a quarter mile from Tarleton State University and a majority of Stephenville schools! Fully occupied with paying tenants on a month-to-month lease for \$1,350/month. Built in 1963 with 1,529 sq. ft., 3 bedrooms, 1.5 bathrooms, and a 2-car garage on an 8,282 sq. ft. lot. Open concept living room with nice sized bedrooms and closet space to match. Full bath was remodeled 7 years ago with tile flooring and shower. The shingle roof was replaced 5 years ago, and the hot water heater is 3 years old. The backyard is wooded with custom built-in bench seating on the patio, and a detached pergola for an inviting cozy feel. All appliances convey!