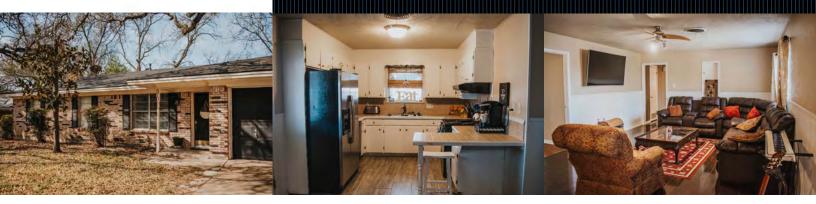

## **Rental Investment**

870 N Charlotte, Stephenville, TX 76401 \$249,990

**3 BED, 1.5 BATH** 

1,529 SQ. FT.

**BUILT 1963** 

Great investment opportunity just a quarter mile from Tarleton State University and a majority of Stephenville schools! Fully occupied with paying tenants on a month-to-month lease for \$1,350/month. Built in 1963 with 1,529 sq. ft., 3 bedrooms, 1.5 bathrooms, and a 2-car garage on an 8,282 sq. ft. lot. Open concept living room with nice sized bedrooms and closet space to match. Full bath was remodeled 7 years ago with tile flooring and shower. The shingle roof was replaced 5 years ago, and the hot water heater is 3 years old. The backyard is wooded with custom built-in bench seating on the patio, and a detached pergola for an inviting cozy feel. All appliances convey!