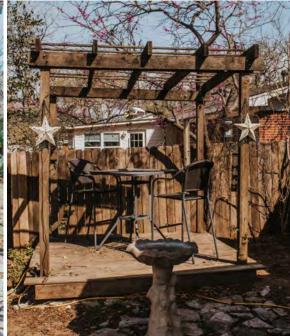

## **Rental Investment**

870 N Charlotte, Stephenville, TX 76401 \$249,990

**3 BED, 1.5 BATH** 

1,529 SQ. FT.

**BUILT 1963** 

Great investment opportunity just a quarter mile from Tarleton State University and a majority of Stephenville schools! Fully occupied with paying tenants on a month-to-month lease for \$1,350/month. Built in 1963 with 1,529 sq. ft., 3 bedrooms, 1.5 bathrooms, and a 2-car garage on an 8,282 sq. ft. lot. Open concept living room with nice sized bedrooms and closet space to match. Full bath was remodeled 7 years ago with tile flooring and shower. The shingle roof was replaced 5 years ago, and the hot water heater is 3 years old. The backyard is wooded with custom built-in bench seating on the patio, and a detached pergola for an inviting cozy feel. All appliances convey!