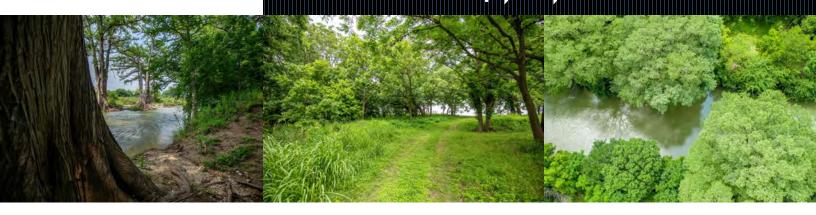

#### RIVER FRONTAGE ABUNDANT WILDLIFE UTILITIES CONVENIENT LOCATION

This is a rare opportunity to own a gorgeous live water property in Kendall County on the Guadalupe River! This bend in the river section is packed with various flora and fauna, providing a dual opportunity for a weekend getaway or a riverfront entrepreneurial property. 48.16 acres with over 3000 ft of Guadalupe River frontage. The lush Bermuda and Kline grass provides for a beautiful semi-annual hay crop, and you can relax in the Guadalupe River or cast a line underneath the shade of the gigantic cypress and pecan trees in the evening.

This flat, green, and rolling 48.16 acres is about 80 % grassland/open pasture, with the remaining 20% covered in herculean cypress and titanic pecan trees! The large open field was formerly a High School football field and rodeo arena. The fertile River bottom portion of the property is full of prodigious native pecan trees, herculean cypress, gigantic sycamores, elms, intermittent underbrush and other green vegetation.

The 3000 ft of river frontage is unique in that it sits on a bend in the river where the deposited earth provides water level access to the Guadalupe River. This bend in the Guadalupe also forms a large fishing hole for catfish, perch, and Guadalupe Bass, among other fish. This riverfront and drainage area provides a sanctuary for the wildlife found in South/Central Texas, including axis, whitetail deer, feral hogs, turkey, squirrels, raccoons, and many other varmints.