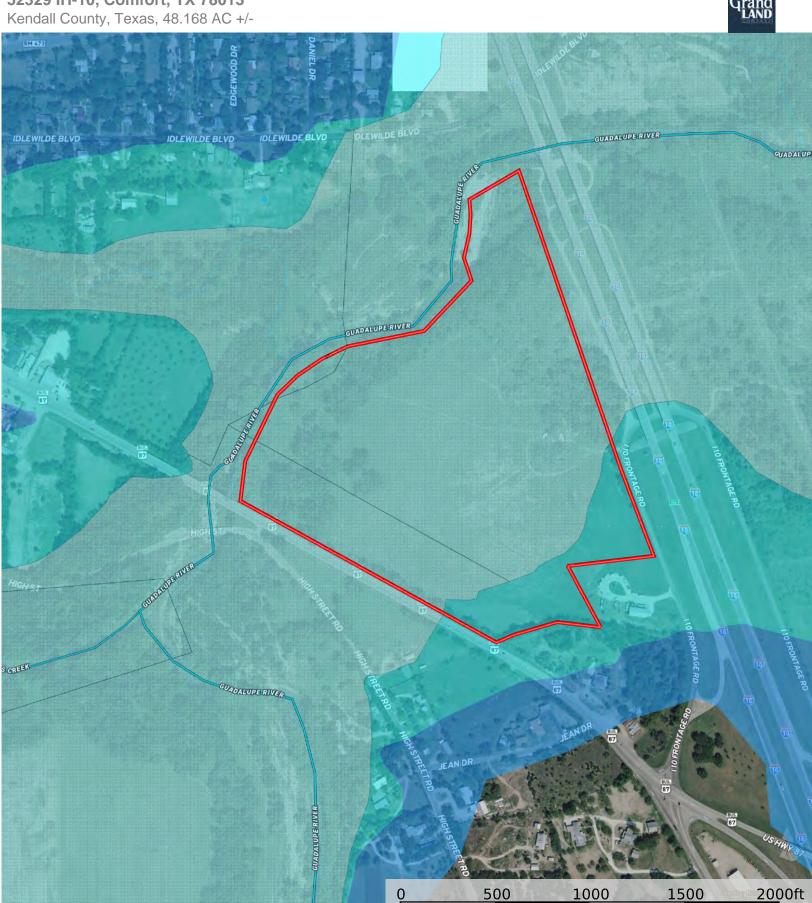

#### RIVER FRONTAGE ABUNDANT WILDLIFE UTILITIES CONVENIENT LOCATION

This is a rare opportunity to own a gorgeous live water property in Kendall County on the Guadalupe River! This bend in the river section is packed with various flora and fauna, providing a dual opportunity for a weekend getaway or a riverfront entrepreneurial property. 48.16 acres with over 3000 ft of Guadalupe River frontage. The lush Bermuda and Kline grass provides for a beautiful semi-annual hay crop, and you can relax in the Guadalupe River or cast a line underneath the shade of the gigantic cypress and pecan trees in the evening.

The 3000 ft of river frontage is unique in that it sits on a bend in the river where the deposited earth provides water level access to the Guadalupe River. This bend in the Guadalupe also forms a large fishing hole for catfish, perch, and Guadalupe Bass, among other fish. This riverfront and drainage area provides a sanctuary for the wildlife found in South/Central Texas, including axis, whitetail deer, feral hogs, turkey, squirrels, raccoons, and many other varmints.

This property does fall in the 100-year flood plain. Electricity is provided by Bandera Electric with a meter onsite. A septic system is in place for the concrete block restroom/bathhouse, and a water well is in place. The property is currently qualified under the Agricultural tax valuation.

### 52329 IH-10, Comfort, TX 78013

Stream, Intermittent

Unmapped/ Not

1000

River/Creek

Water Body

Boundary

100 Year Floodplain

500 Year Floodplain

Floodway

Special

Kendall County, Texas, 48.168 AC +/-

Grand LAND