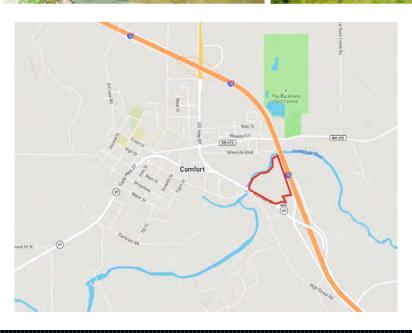

#### **LOCATION**

**Kendall County** 

2 miles to Comfort

25 miles to San Antonio

71 miles to Austin Bergstrom International Airport

#### **DIRECTIONS**

From Comfort, head southeast on US-87 for 1 mile turning left onto IH-10 frontage rd. Property is on the left.

Copyright 2020 Grand Land Realty, LLC
The material contained in this document is based in part upon information furnished to Grand Land Realty, LLC. by sources deemed to be reliable. The information is believed to be accurate in all material respects, but no representation or warranty, expressed, or implied, as to list accuracy or completeness is made by any party. Recipients should conduct their own investigation and analysis of the information described herein.