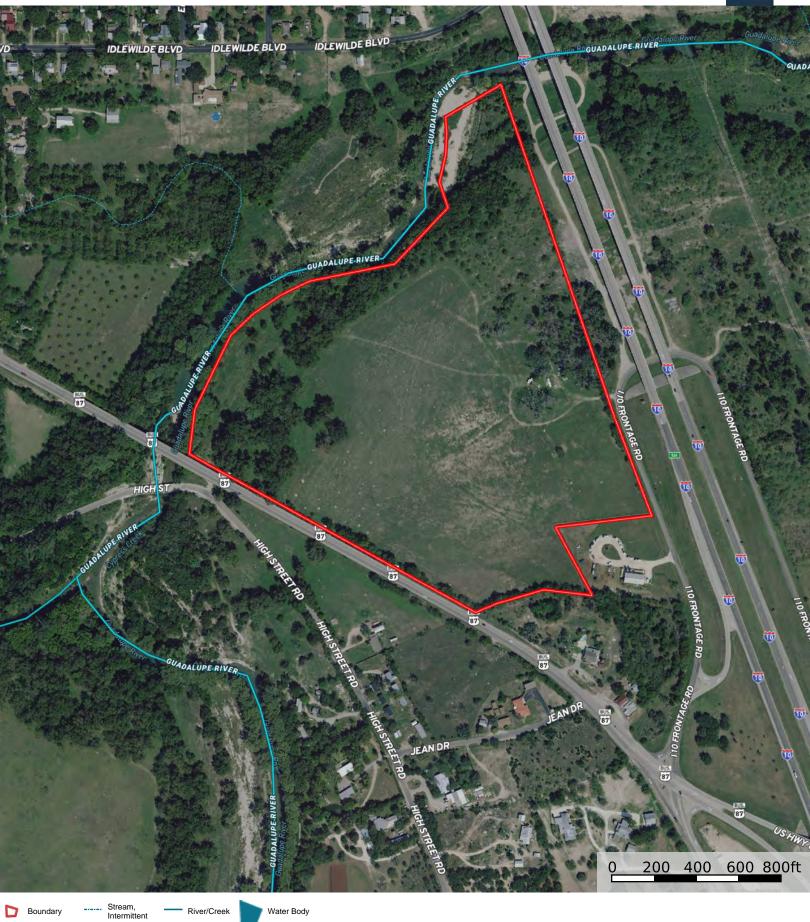

The 3000 ft of river frontage is unique in that it sits on a bend in the river where the deposited earth provides water level access to the Guadalupe River. This bend in the Guadalupe also forms a large fishing hole for catfish, perch, and Guadalupe Bass, among other fish. This riverfront and drainage area provides a sanctuary for the wildlife found in South/Central Texas, including axis, whitetail deer, feral hogs, turkey, squirrels, raccoons, and many other varmints.

This property does fall in the 100-year flood plain. Electricity is provided by Bandera Electric with a meter onsite. A septic system is in place for the concrete block restroom/bathhouse, and a water well is in place. The property is currently qualified under the Agricultural tax valuation.

### 52329 IH-10, Comfort, TX 78013

Stream, Intermittent

Unmapped/ Not

1000

River/Creek

Water Body

Boundary

100 Year Floodplain