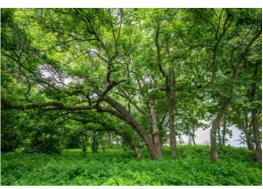

#### RIVER FRONTAGE ABUNDANT WILDLIFE UTILITIES CONVENIENT LOCATION

This is a rare opportunity to own a gorgeous live water property in Kendall County on the Guadalupe River! This bend in the river section is packed with various flora and fauna, providing a dual opportunity for a weekend getaway or a riverfront entrepreneurial property. 48.16 acres with over 3000 ft of Guadalupe River frontage. The lush Bermuda and Kline grass provides for a beautiful semi-annual hay crop, and you can relax in the Guadalupe River or cast a line underneath the shade of the gigantic cypress and pecan trees in the evening.

This flat, green, and rolling 48.16 acres is about 80 % grassland/open pasture, with the remaining 20% covered in herculean cypress and titanic pecan trees! The large open field was formerly a High School football field and rodeo arena. The fertile River bottom portion of the property is full of prodigious native pecan trees, herculean cypress, gigantic sycamores, elms, intermittent underbrush and other green vegetation.