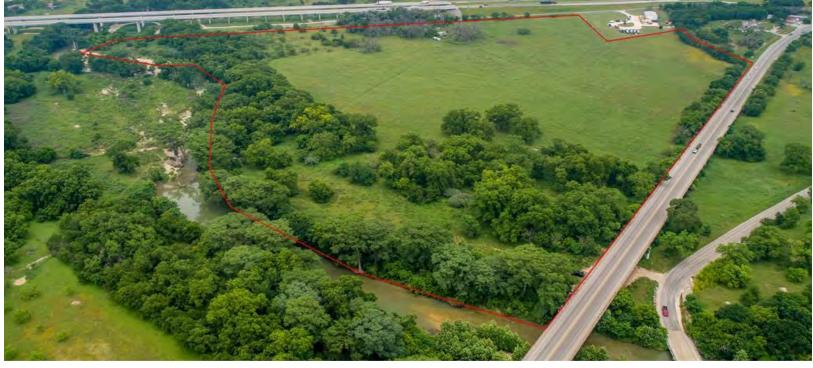

#### RIVER FRONTAGE ABUNDANT WILDLIFE UTILITIES CONVENIENT LOCATION

This is a rare opportunity to own a gorgeous live water property in Kendall County on the Guadalupe River! This bend in the river section is packed with various flora and fauna, providing a dual opportunity for a weekend getaway or a riverfront entrepreneurial property. 48.16 acres with over 3000 ft of Guadalupe River frontage. The lush Bermuda and Kline grass provides for a beautiful semi-annual hay crop, and you can relax in the Guadalupe River or cast a line underneath the shade of the gigantic cypress and pecan trees in the evening.

The 3000 ft of river frontage is unique in that it sits on a bend in the river where the deposited earth provides water level access to the Guadalupe River. This bend in the Guadalupe also forms a large fishing hole for catfish, perch, and Guadalupe Bass, among other fish. This riverfront and drainage area provides a sanctuary for the wildlife found in South/Central Texas, including axis, whitetail deer, feral hogs, turkey, squirrels, raccoons, and many other varmints.

This property does fall in the 100-year flood plain. Electricity is provided by Bandera Electric with a meter onsite. A septic system is in place for the concrete block restroom/bathhouse, and a water well is in place. The property is currently qualified under the Agricultural tax valuation.