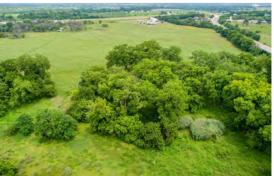

#### RIVER FRONTAGE ABUNDANT WILDLIFE UTILITIES CONVENIENT LOCATION

This is a rare opportunity to own a gorgeous live water property in Kendall County on the Guadalupe River! This bend in the river section is packed with various flora and fauna, providing a dual opportunity for a weekend getaway or a riverfront entrepreneurial property. 48.16 acres with over 3000 ft of Guadalupe River frontage. The lush Bermuda and Kline grass provides for a beautiful semi-annual hay crop, and you can relax in the Guadalupe River or cast a line underneath the shade of the gigantic cypress and pecan trees in the evening.

This flat, green, and rolling 48.16 acres is about 80 % grassland/open pasture, with the remaining 20% covered in herculean cypress and titanic pecan trees! The large open field was formerly a High School football field and rodeo arena. The fertile River bottom portion of the property is full of prodigious native pecan trees, herculean cypress, gigantic sycamores, elms, intermittent underbrush and other green vegetation.

The 3000 ft of river frontage is unique in that it sits on a bend in the river where the deposited earth provides water level access to the Guadalupe River. This bend in the Guadalupe also forms a large fishing hole for catfish, perch, and Guadalupe Bass, among other fish. This riverfront and drainage area provides a sanctuary for the wildlife found in South/Central Texas, including axis, whitetail deer, feral hogs, turkey, squirrels, raccoons, and many other varmints.