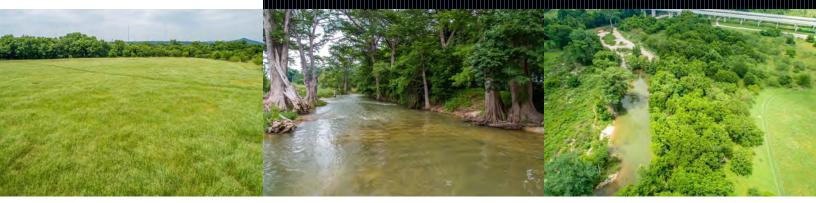

#### RIVER FRONTAGE ABUNDANT WILDLIFE UTILITIES CONVENIENT LOCATION

This is a rare opportunity to own a gorgeous live water property in Kendall County on the Guadalupe River! This bend in the river section is packed with various flora and fauna, providing a dual opportunity for a weekend getaway or a riverfront entrepreneurial property. 48.16 acres with over 3000 ft of Guadalupe River frontage. The lush Bermuda and Kline grass provides for a beautiful semi-annual hay crop, and you can relax in the Guadalupe River or cast a line underneath the shade of the gigantic cypress and pecan trees in the evening.

This flat, green, and rolling 48.16 acres is about 80 % grassland/open pasture, with the remaining 20% covered in herculean cypress and titanic pecan trees! The large open field was formerly a High School football field and rodeo arena. The fertile River bottom portion of the property is full of prodigious native pecan trees, herculean cypress, gigantic sycamores, elms, intermittent underbrush and other green vegetation.

The 3000 ft of river frontage is unique in that it sits on a bend in the river where the deposited earth provides water level access to the Guadalupe River. This bend in the Guadalupe also forms a large fishing hole for catfish, perch, and Guadalupe Bass, among other fish. This riverfront and drainage area provides a sanctuary for the wildlife found in South/Central Texas, including axis, whitetail deer, feral hogs, turkey, squirrels, raccoons, and many other varmints.