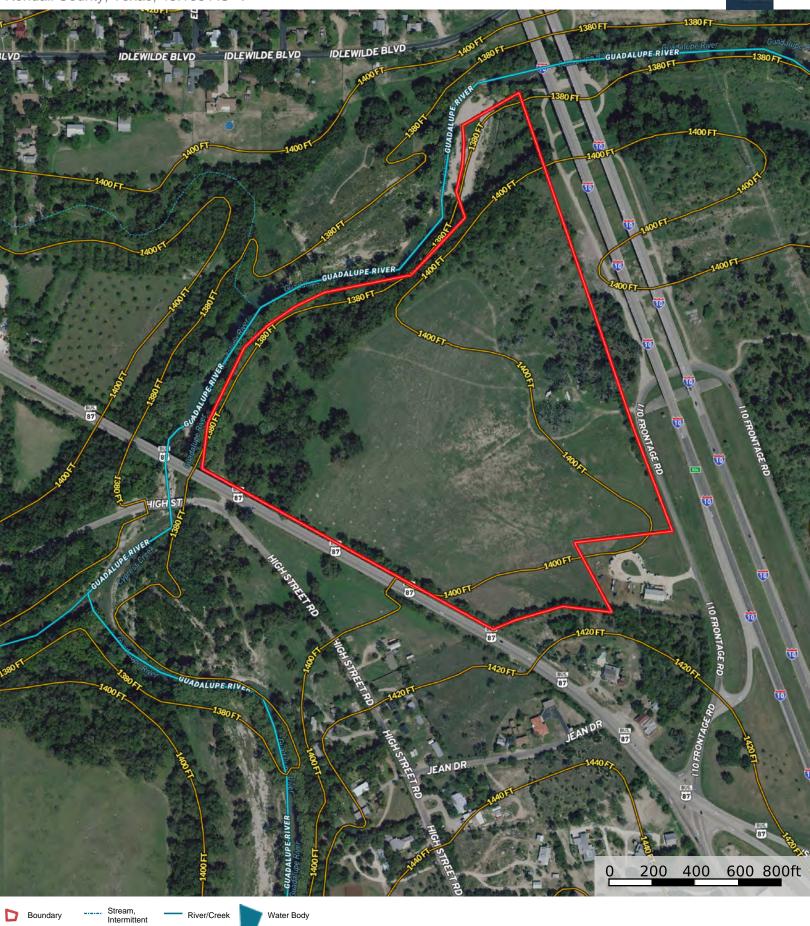

#### RIVER FRONTAGE ABUNDANT WILDLIFE UTILITIES CONVENIENT LOCATION

This is a rare opportunity to own a gorgeous live water property in Kendall County on the Guadalupe River! This bend in the river section is packed with various flora and fauna, providing a dual opportunity for a weekend getaway or a riverfront entrepreneurial property. 48.16 acres with over 3000 ft of Guadalupe River frontage. The lush Bermuda and Kline grass provides for a beautiful semi-annual hay crop, and you can relax in the Guadalupe River or cast a line underneath the shade of the gigantic cypress and pecan trees in the evening.

The 3000 ft of river frontage is unique in that it sits on a bend in the river where the deposited earth provides water level access to the Guadalupe River. This bend in the Guadalupe also forms a large fishing hole for catfish, perch, and Guadalupe Bass, among other fish. This riverfront and drainage area provides a sanctuary for the wildlife found in South/Central Texas, including axis, whitetail deer, feral hogs, turkey, squirrels, raccoons, and many other varmints.

## **Kendrick Baros**

Realtor® - Land Specialist

kendrick@grandlandco.com

(361) 212-2892

Kendall County, Texas, 48.168 AC +/-

Grand

Boundary

River/Creek