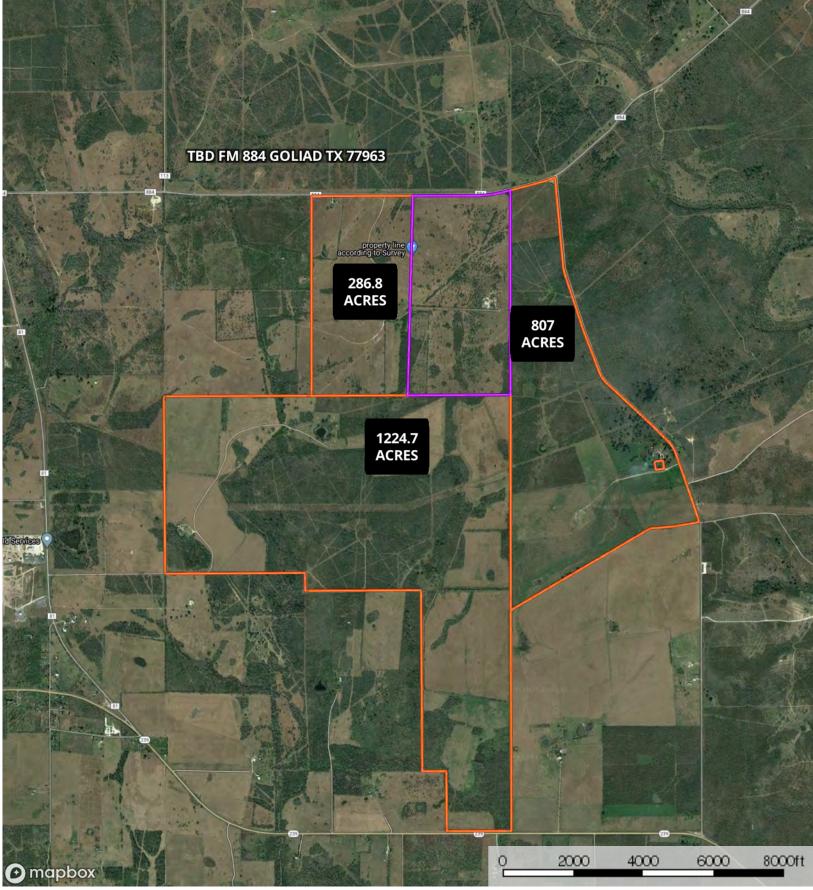

#### Neighbors Goliad County, Texas, 286.8 AC +/-

Subject Display Neighbor

Boundary

Kendrick Baros P: 361-212-2892

Topography Goliad County, Texas, 286.8 AC +/-