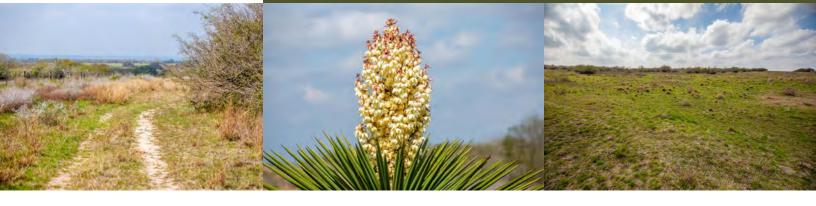

#### HUNTING | GRAZING | ROLLING TOPOGRAPHY | TERRACED PASTURES

With a wonderful mix of brush and open grassland across 286 acres, this is a perfect dual property to hunt and raise cattle. The rolling and sloping topography has 60 feet of elevation change. A cleared area near the center of the eastern boundary would make a great homesite with sweeping views from the hilltop. There is nearly half a mile of FM road frontage. There is a small seasonal pond on the property.

Excellent bucks with several doe have been seen on each visit to the property. Additional game animals include hog, bobwhite quail, Rio Grande turkey, cottontail rabbits, and seasonal mourning and white-winged dove. Predators such as bobcats and coyotes also frequent the area.

### **TREES**

Mesquite, Hackberry

# <u>SHRUBS</u>

Hogplum, Granjeno, Twisted Acacia

#### **GRASSES**

KR Bluestem, Little Bluestem, Texas Winter Grass