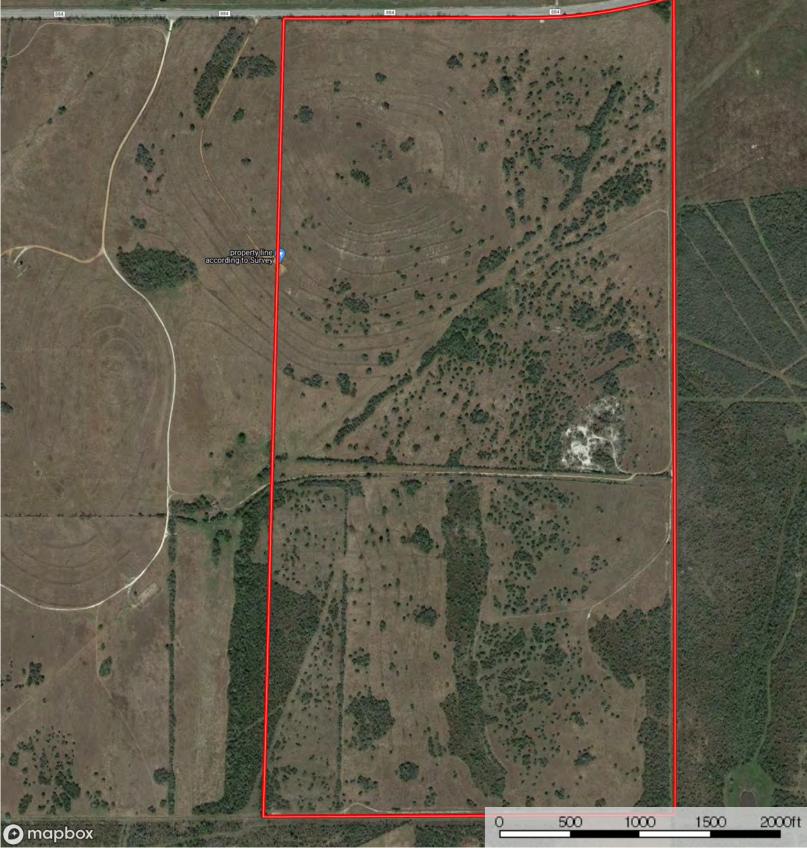

# **Tres Charco Ranch**

FM 844, Goliad, TX 286.8 Acres **\$1,218,900** 

#### HUNTING | GRAZING | ROLLING TOPOGRAPHY | TERRACED PASTURES

With a wonderful mix of brush and open grassland across 286 acres, this is a perfect dual property to hunt and raise cattle. The rolling and sloping topography has 60 feet of elevation change. A cleared area near the center of the eastern boundary would make a great homesite with sweeping views from the hilltop. There is nearly half a mile of FM road frontage. There is a small seasonal pond on the property.

The large pastures are terraced for water conservation. Caliche and gravel roads make it easy to drive throughout the property and along the perimeter. Three sides are fenced in barbed wire and the western boundary is held by an electric fence due to rotational cattle grazing with the neighbor. A crossfence separates the north pasture from the south. No utilities exist on the property, but a power line for electricity is available along the road front-age.

#### **WATER**

1 Seasonal Pond

Terraced pastures for water conservation