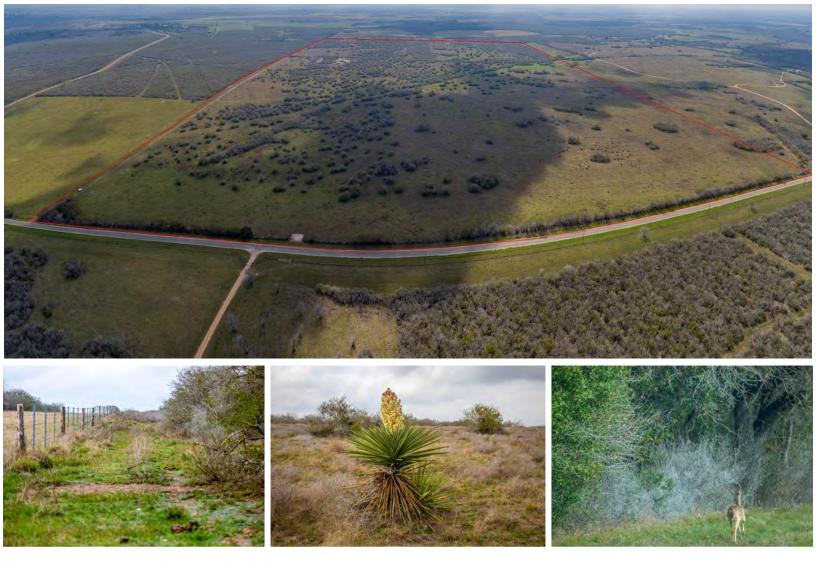

#### HUNTING | GRAZING | ROLLING TOPOGRAPHY | TERRACED PASTURES

With a wonderful mix of brush and open grassland across 286 acres, this is a perfect dual property to hunt and raise cattle. The rolling and sloping topography has 60 feet of elevation change. A cleared area near the center of the eastern boundary would make a great homesite with sweeping views from the hilltop. There is nearly half a mile of FM road frontage. There is a small seasonal pond on the property.

Excellent bucks with several doe have been seen on each visit to the property. Additional game animals include hog, bobwhite quail, Rio Grande turkey, cottontail rabbits, and seasonal mourning and white-winged dove. Predators such as bobcats and coyotes also frequent the area.

The large pastures are terraced for water conservation. Caliche and gravel roads make it easy to drive throughout the property and along the perimeter. Three sides are fenced in barbed wire and the western boundary is held by an electric fence due to rotational cattle grazing with the neighbor. A crossfence separates the north pasture from the south. No utilities exist on the property, but a power line for electricity is available along the road front-age.

#### **WATER**

1 Seasonal Pond

Terraced pastures for water conservation