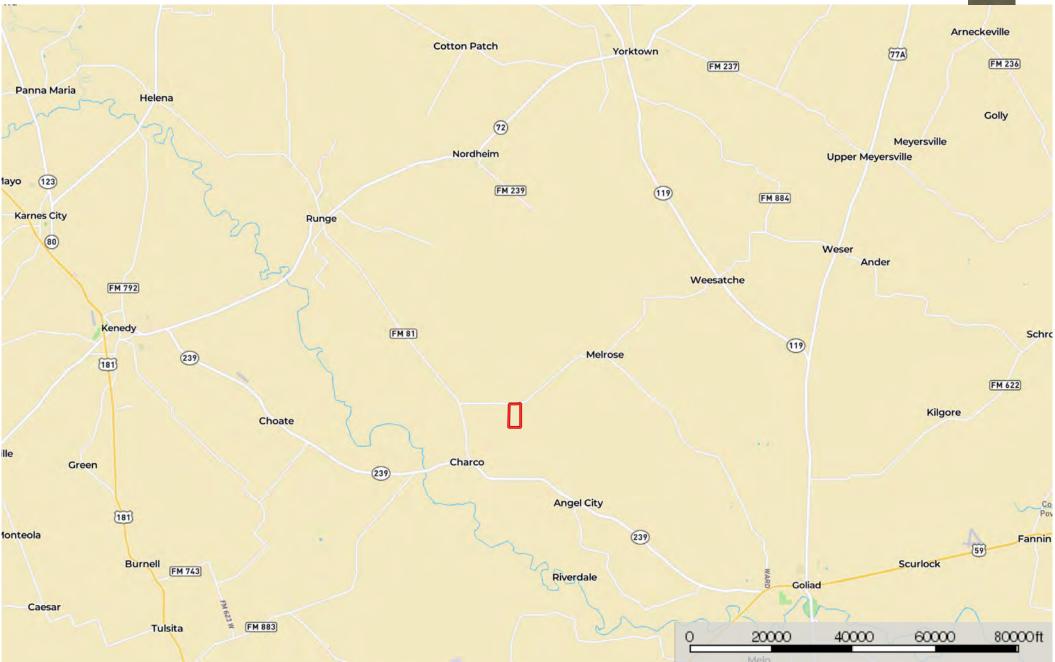

#### LOCATION

Goliad County 11 miles to Runge 15 Miles to Goliad **DIRECTIONS** 

# From Charco, north on FM 81 for 2.1 miles. Turn right (east) on FM 884 for 2.5 miles. The property is on the

right just before Ed Pettus Lane.

Copyright 2020 Grand Land Realty, LLC The material contained in this document is based in part upon information furnished to Grand Land Realty, LLC. by sources deemed to be reliable. The information is believed to be accurate in all material respects, but no representation or warranty, expressed, or implied, as to list accuracy or completeness is made by any party. Recipients should conduct their own investigation and analysis of the information described herein.