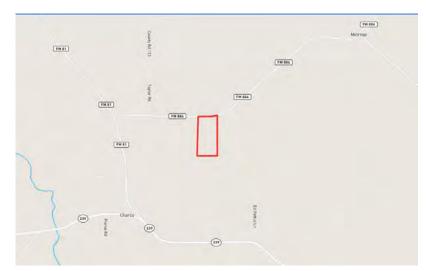

#### LOCATION

Goliad County 11 miles to Runge 15 Miles to Goliad **DIRECTIONS** 

# From Charco, north on FM 81 for 2.1 miles. Turn right (east) on FM 884 for 2.5 miles. The property is on the

right just before Ed Pettus Lane.

Copyright 2020 Grand Land Realty, LLC The material contained in this document is based in part upon information furnished to Grand Land Realty, LLC. by sources deemed to be reliable. The information is believed to be accurate in all material respects, but no representation or warranty, expressed, or implied, as to list accuracy or completeness is made by any party. Recipients should conduct their own investigation and analysis of the information described herein.