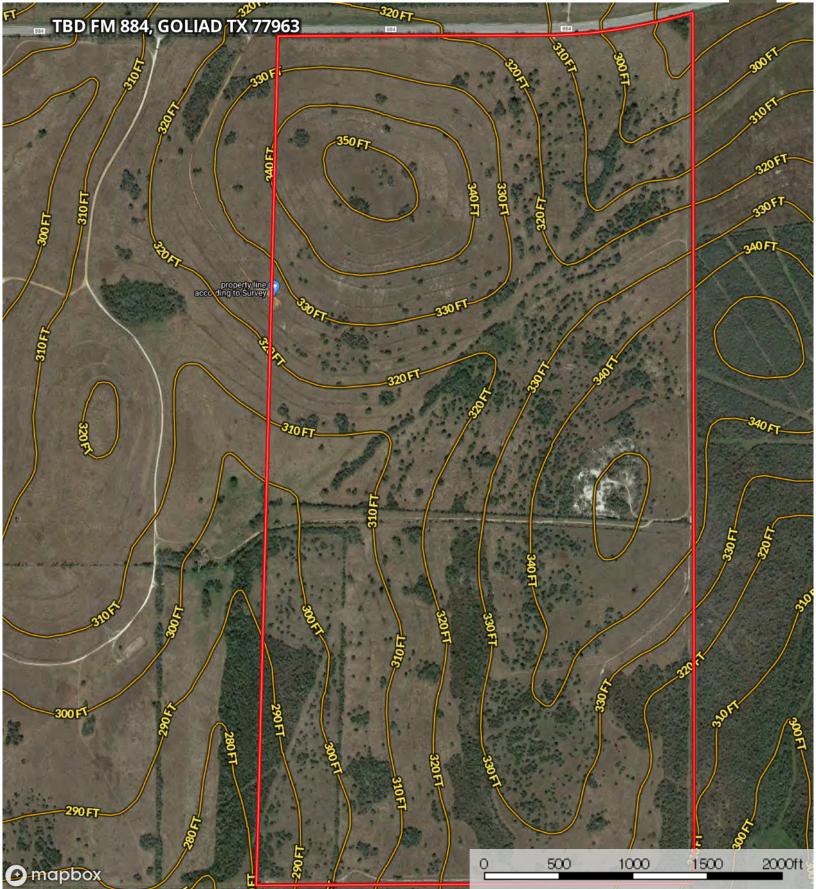

#### HUNTING | GRAZING | ROLLING TOPOGRAPHY | TERRACED PASTURES

With a wonderful mix of brush and open grassland across 286 acres, this is a perfect dual property to hunt and raise cattle. The rolling and sloping topography has 60 feet of elevation change. A cleared area near the center of the eastern boundary would make a great homesite with sweeping views from the hilltop. There is nearly half a mile of FM road frontage. There is a small seasonal pond on the property.

#### Neighbors Goliad County, Texas, 286.8 AC +/-

Subject Display Neighbor

Boundary

Kendrick Baros P: 361-212-2892

Topography Goliad County, Texas, 286.8 AC +/-