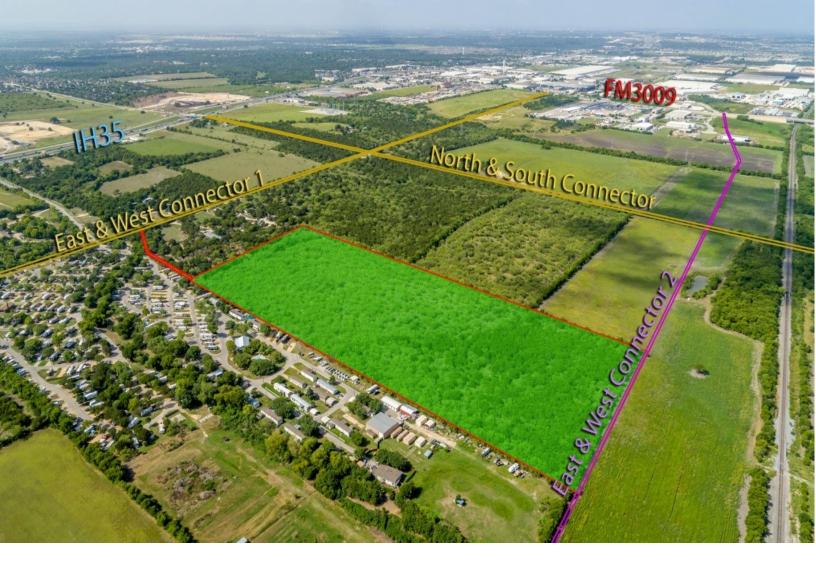

### BUY & HOLD | OWNER FINANCING | UTILITIES AVAILABLE | IH-35 ACCESS

This undeveloped property is strategically located in between FM 3009 and FM 2252 outside of the flood plain. Just mile north of IH-35 in the middle of future planned growth including East & West Connector 1 or East & West Connector 2. The wildlife management tax valuation keeps taxes low as the immediate area potential grows.

The property is fully fenced in barb wire. City water and electric are available at the road. The raw land provides a blank slate for building. Zoned as a future light manufacturing property. The rectangular, level tract hosts a mixture of cedar, mesquite, and huisache. Several feeders throughout the property attract many songbirds and other avian species. A Wildlife Management tax valuation keeps the carrying cost low.