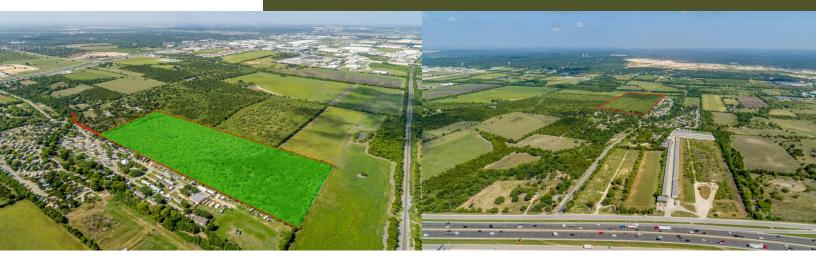

### BUY & HOLD | OWNER FINANCING | UTILITIES AVAILABLE | IH-35 ACCESS

This undeveloped property is strategically located in between FM 3009 and FM 2252 outside of the flood plain. Just mile north of IH-35 in the middle of future planned growth including East & West Connector 1 or East & West Connector 2. The wildlife management tax valuation keeps taxes low as the immediate area potential grows.

The property is fully fenced in barb wire. City water and electric are available at the road. The raw land provides a blank slate for building. Zoned as a future light manufacturing property. The rectangular, level tract hosts a mixture of cedar, mesquite, and huisache. Several feeders throughout the property attract many songbirds and other avian species. A Wildlife Management tax valuation keeps the carrying cost low.