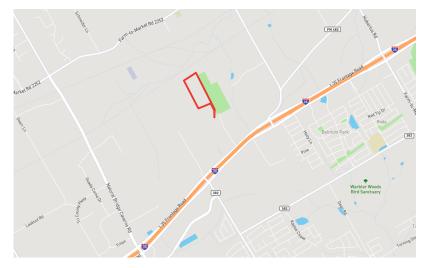

#### **LOCATION**

**Comal County** 

5 miles to Schertz
11 Miles to New Braunfels
22 Miles to Downtown San Antonio

#### **DIRECTIONS**

From San Antonio, head north on IH-35 past Selma. Turnaround at FM2252, turn right on Main St, access road to the left of RV Park.